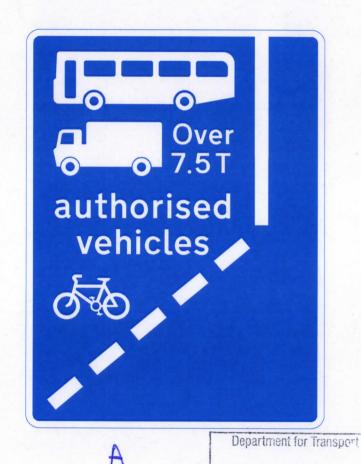

- authorises the erection at appropriate sites on roads for which Devon County Council is the traffic authority of a traffic sign (hereinafter referred to as "the authorised sign A") conforming as to size, colour and character with that referenced "A" in the attached set of drawings numbered GT50/035/0026-1; and
- authorises the erection at appropriate sites on the said roads of a traffic sign (hereinafter referred to as "the authorised sign B") conforming as to size, colour and character with that referenced "B" in the said set of drawings; and
- 3. directs that, notwithstanding the provisions of Direction 17 of the Traffic Signs General Directions 2002 (Part II of SI 2002/3113, "the 2002 Directions"), the authorised sign A may be used with the road marking to diagram 1010 (when laid diagonally across the carriageway) in Schedule 6 to the Traffic Signs Regulations 2002 (Part I of SI 2002/3113, "the 2002 Regulations"); and
- directs that, notwithstanding the provisions of Direction 18(3) of the 2002
   Directions, the road markings to diagrams 1048 and 1049 in Schedule 6 to the 2002 Regulations may be used with the authorised sign B; and
- directs that it is a condition of this authorisation that the authorised signs A
  and B may be placed only to indicate the effect of a corresponding Traffic
  Regulation Order; and

The provisions of Regulations 12, 18 and 19 of the 2002 Regulations shall apply to the authorised sign A in the same manner as they apply to the sign shown in diagram 958 in Schedule 5 to those Regulations.

Road Number: Road Name:

Sign Ref:

Diag. No: NP 958.13v

Dimensions (in mm): Width: 825, Height: 1104

x-Heights: 50, 40 Area: 0.91 sq m

Colours:

white on blue

Reflectivity Class: Class 2