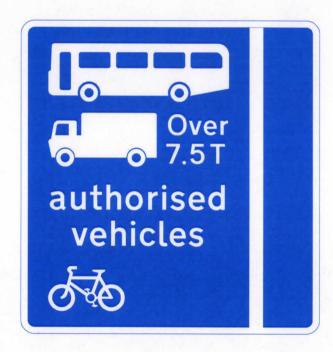

- authorises the erection at appropriate sites on roads for which Devon County Council is the traffic authority of a traffic sign (hereinafter referred to as "the authorised sign A") conforming as to size, colour and character with that referenced "A" in the attached set of drawings numbered GT50/035/0026-1; and
- authorises the erection at appropriate sites on the said roads of a traffic sign (hereinafter referred to as "the authorised sign B") conforming as to size, colour and character with that referenced "B" in the said set of drawings; and
- 3. directs that, notwithstanding the provisions of Direction 17 of the Traffic Signs General Directions 2002 (Part II of SI 2002/3113, "the 2002 Directions"), the authorised sign A may be used with the road marking to diagram 1010 (when laid diagonally across the carriageway) in Schedule 6 to the Traffic Signs Regulations 2002 (Part I of SI 2002/3113, "the 2002 Regulations"); and
- directs that, notwithstanding the provisions of Direction 18(3) of the 2002
   Directions, the road markings to diagrams 1048 and 1049 in Schedule 6 to the 2002 Regulations may be used with the authorised sign B; and
- directs that it is a condition of this authorisation that the authorised signs A
  and B may be placed only to indicate the effect of a corresponding Traffic
  Regulation Order; and

The provisions of Regulations 12, 18 and 19 of the 2002 Regulations shall apply to the authorised sign B in the same manner as they apply to the sign shown in diagram 959 in Schedule 5 to those Regulations.

Diag. No: NP 959.11v

Dimensions (in mm): Width: 825, Height: 868

x-Heights: 50, 40 Area: 0.72 sq m

Colours:

white on blue

Reflectivity Class: Class 2

DEVON COUNTY COUNCIL ENVIRONMENT, ECONOMY AND CULTURE DIRECTORATE