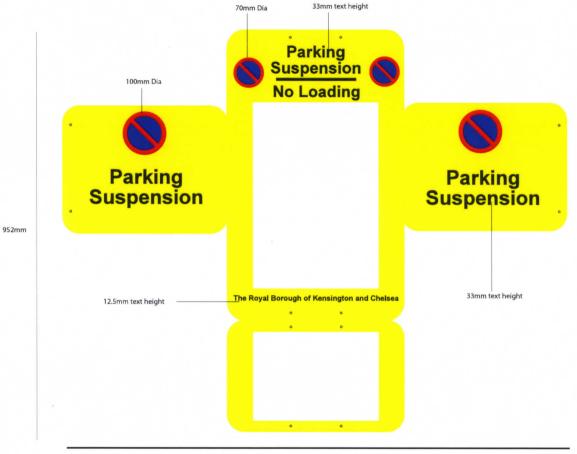

## Suspension Sign Detail

| 1 | 1 | a | Λ | m | m |
|---|---|---|---|---|---|

| Client Name    | R. B. KE  | ENSINGTON & C | HELSEA       |
|----------------|-----------|---------------|--------------|
| Sign Reference | Suspensi  | on sign 2011  | x-height     |
| Letter colour  | Black     |               | Single Sided |
| Background     | Yellow    | Width 1190mm  |              |
| Border         | N/A       |               | Height 952mm |
| Material       | Non Refle | ective        | Area         |
| Radius corner  | Quantity  |               |              |
| Number of ba   |           |               |              |
| 6mm Correx Lay |           | out           | Dispatch     |

Panel Detail

Date 14 11 11

Department for Transport

Date 14 | 11 | 11

No. GTS0 | 082 | 0007-1

Approved By

Date Drawn Date