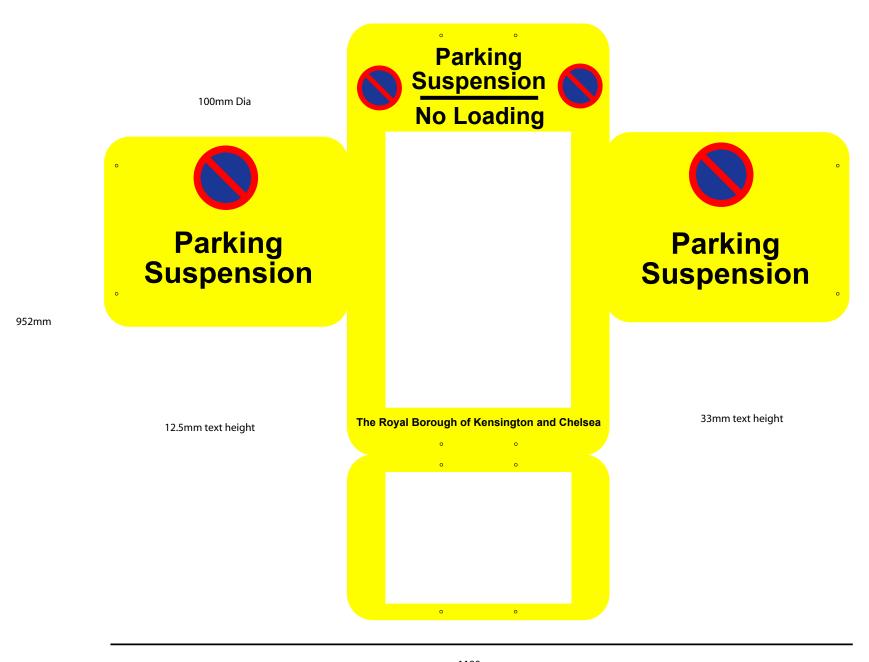

## Suspension Sign Detail

70mm Dia

33mm text height

1190mm

| Client Name R. B. KENSINGTON & CHELSEA |                      |  |     |              |  |
|----------------------------------------|----------------------|--|-----|--------------|--|
| Sign Reference                         | Suspension sign 2011 |  |     | x-height     |  |
| Letter colour                          | Black                |  |     | Single Sided |  |
| Background                             | Yellow               |  |     | Width 1190mm |  |
| Border                                 | N/A                  |  |     | Height 952mm |  |
| Material                               | Non Reflective       |  |     | Area         |  |
| Radius corner                          | Quantity             |  |     |              |  |
| Number of ba                           |                      |  |     |              |  |
| 6mm Correx                             | Layo                 |  | out | Dispatch     |  |