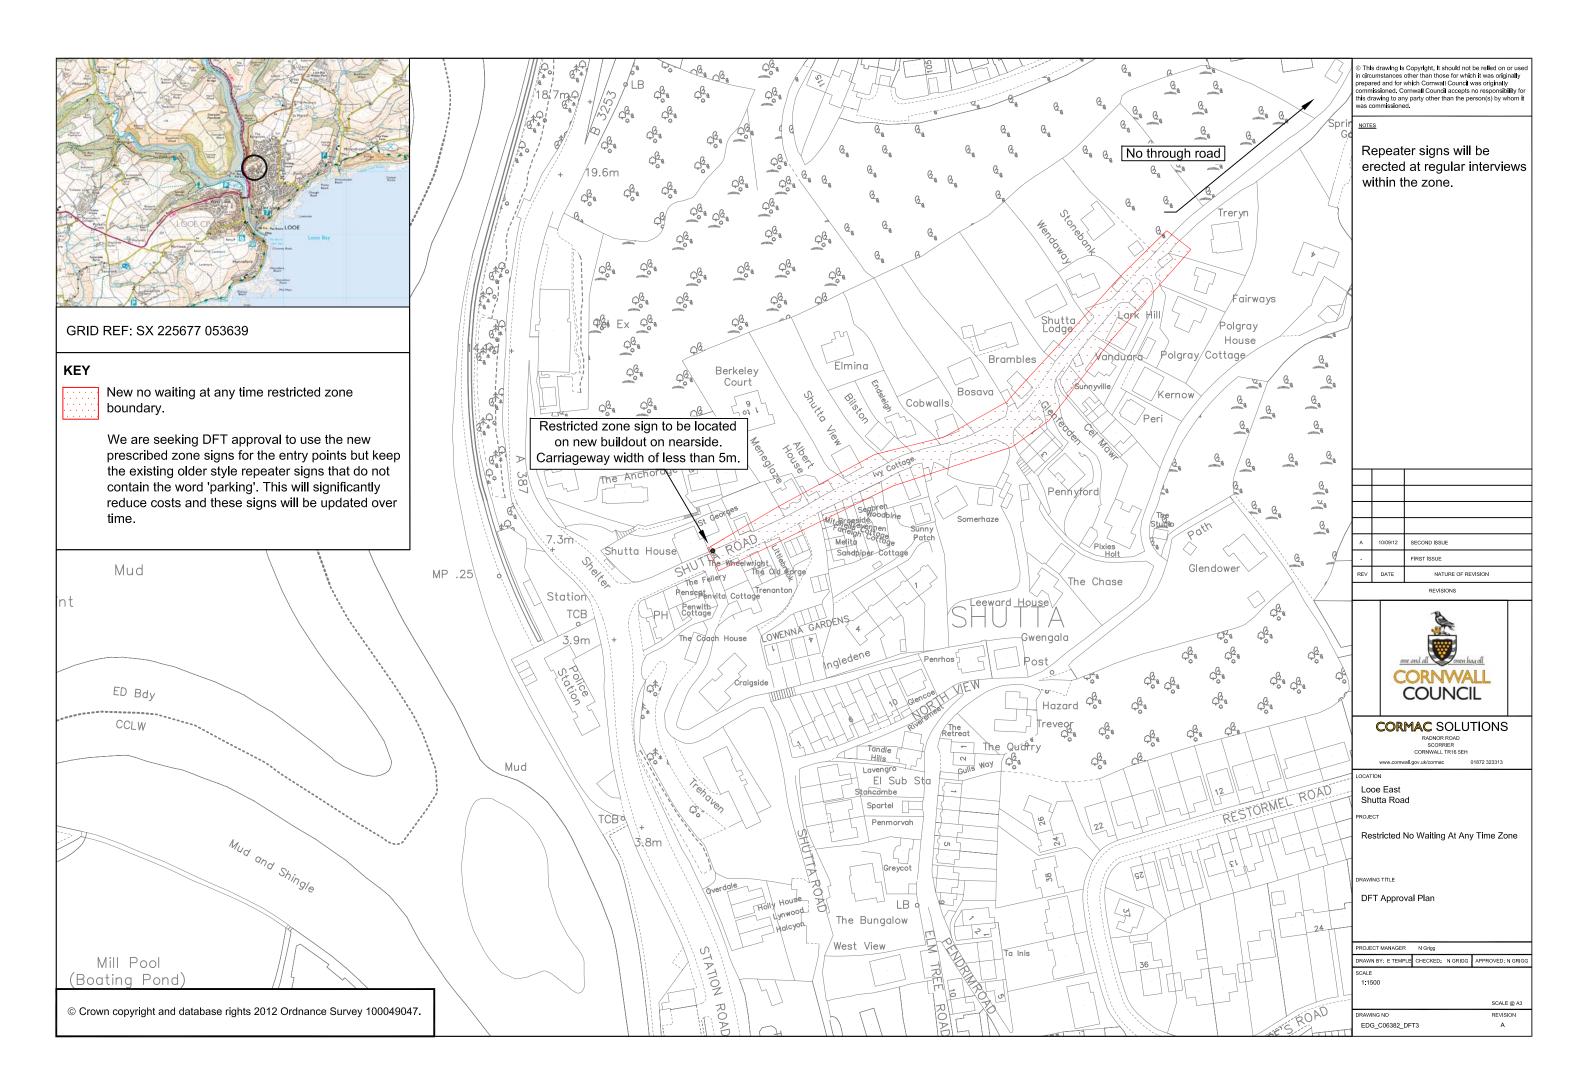

- authorises the erection at or within 5 metres of the sites marked schematically on the attached set of plans numbered GT50/026/0017-1 of a traffic sign (hereinafter referred to as "the authorised sign") conforming as to size, colour and character with that shown on the attached drawing numbered GT50/026/0017-2; and
- directs that the authorised sign shall be erected in sufficient numbers to give adequate information to road users of the waiting restrictions in force in the said area; and
- 3. directs, that it is a condition of this authorisation that the authorised sign shall only be placed to indicate the effect of a corresponding Traffic Regulation Order; and
- 4. directs, without prejudice to any statutory provision to the like effect, that it is a condition of this authorisation that the placing of the authorised sign at or near the said sites shall continue to have effect only until such day as may be appointed by one month's notice given by the Secretary of State in writing to the traffic authority for the removal or alteration of the authorised sign and on that day the said authorisation shall, without prejudice to the giving of any further authorisation or direction, cease to have effect.

GT50/026/0017

The provisions of Regulations 12, 18 and 19 of the Traffic Signs Regulations 2002 (Part I of SI 2002/3113) shall apply to the authorised sign in the same manner as they apply to the sign to diagram 663 in Schedule 2 to those Regulations.

| Scheme Ref. Looe Repeater           |               |  |  |
|-------------------------------------|---------------|--|--|
| Sign Ref. S3                        | x—height 25.0 |  |  |
| Letter colour BLACK                 | SIGN FACE     |  |  |
| Background YELLOW                   | Width 440mm   |  |  |
| Border BLACK                        | Height 240mm  |  |  |
| Material Class Ref 2 (12899-1:2001) | Area 0.10sq.m |  |  |

Department for Transport

Date: 8 October 2012

No. GT50/026/0017-2