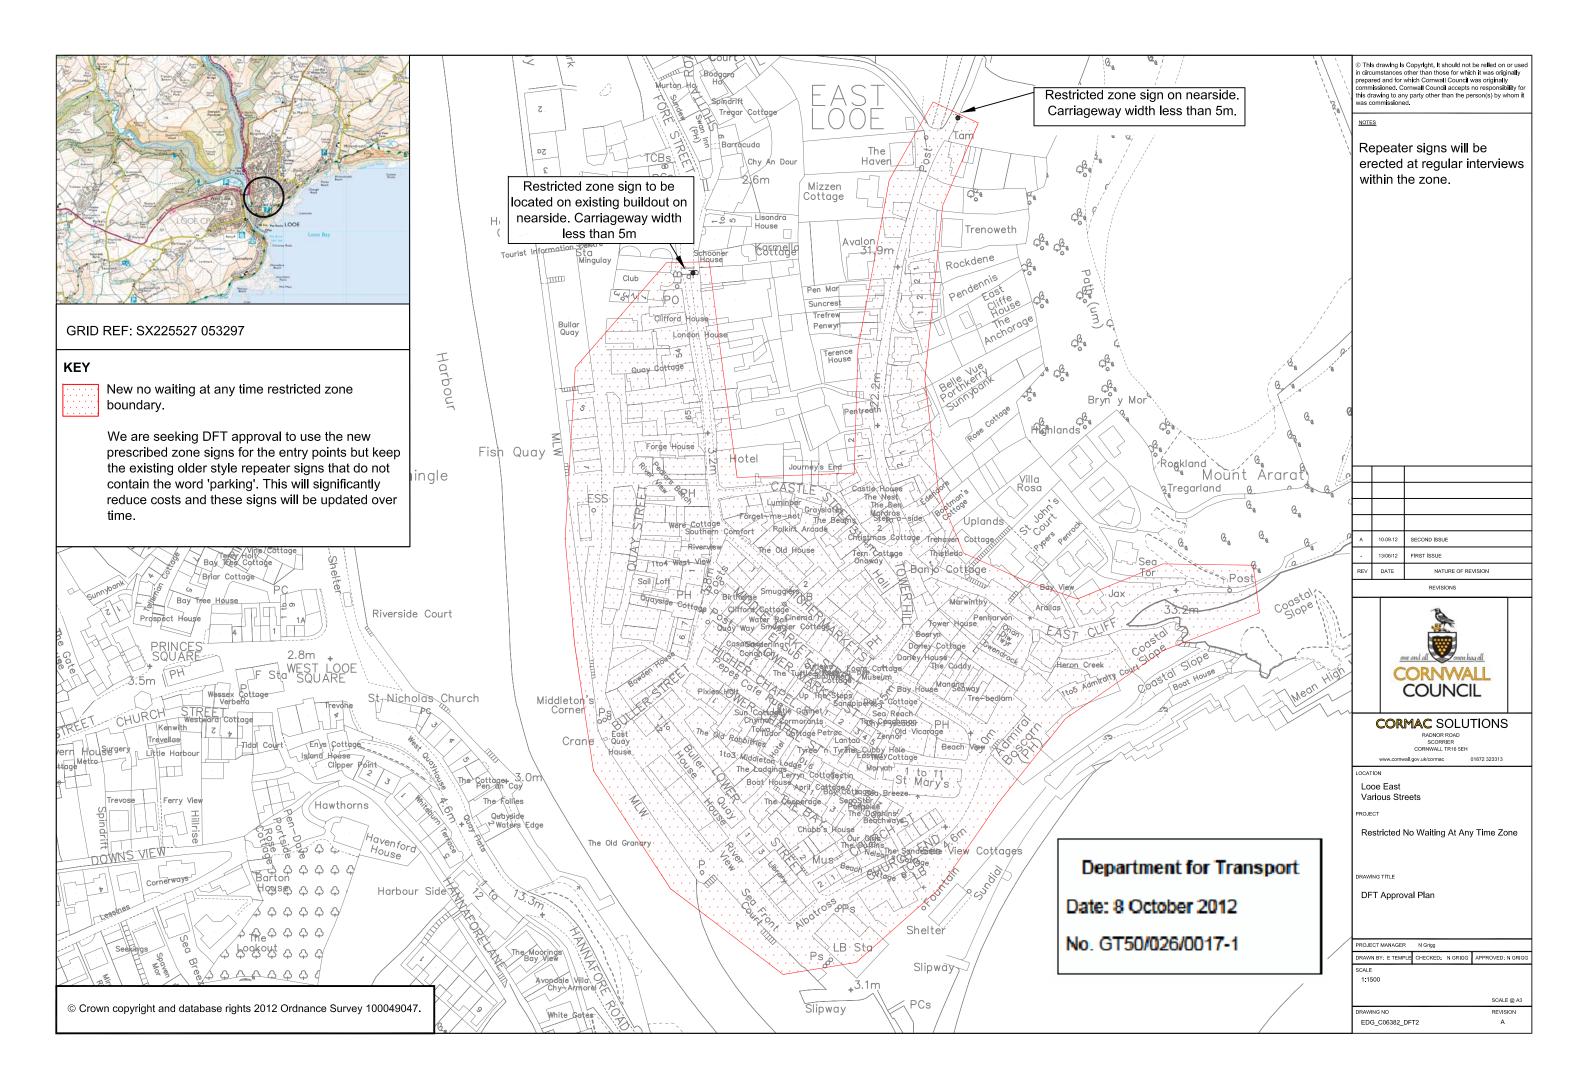

- authorises the erection at or within 5 metres of the sites marked schematically on the attached set of plans numbered GT50/026/0017-1 of a traffic sign (hereinafter referred to as "the authorised sign") conforming as to size, colour and character with that shown on the attached drawing numbered GT50/026/0017-2; and
- directs that the authorised sign shall be erected in sufficient numbers to give adequate information to road users of the waiting restrictions in force in the said area; and
- 3. directs, that it is a condition of this authorisation that the authorised sign shall only be placed to indicate the effect of a corresponding Traffic Regulation Order; and
- 4. directs, without prejudice to any statutory provision to the like effect, that it is a condition of this authorisation that the placing of the authorised sign at or near the said sites shall continue to have effect only until such day as may be appointed by one month's notice given by the Secretary of State in writing to the traffic authority for the removal or alteration of the authorised sign and on that day the said authorisation shall, without prejudice to the giving of any further authorisation or direction, cease to have effect.

GT50/026/0017

The provisions of Regulations 12, 18 and 19 of the Traffic Signs Regulations 2002 (Part I of SI 2002/3113) shall apply to the authorised sign in the same manner as they apply to the sign to diagram 663 in Schedule 2 to those Regulations.