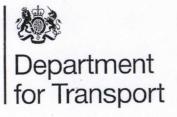

- authorises the erection at or within 5 metres of the sites marked schematically on the attached set of plans numbered GT50/026/0017-1 of a traffic sign (hereinafter referred to as "the authorised sign") conforming as to size, colour and character with that shown on the attached drawing numbered GT50/026/0017-2; and
- directs that the authorised sign shall be erected in sufficient numbers to give adequate information to road users of the waiting restrictions in force in the said area; and
- 3. directs, that it is a condition of this authorisation that the authorised sign shall only be placed to indicate the effect of a corresponding Traffic Regulation Order; and
- 4. directs, without prejudice to any statutory provision to the like effect, that it is a condition of this authorisation that the placing of the authorised sign at or near the said sites shall continue to have effect only until such day as may be appointed by one month's notice given by the Secretary of State in writing to the traffic authority for the removal or alteration of the authorised sign and on that day the said authorisation shall, without prejudice to the giving of any further authorisation or direction, cease to have effect.

GT50/026/0017

The provisions of Regulations 12, 18 and 19 of the Traffic Signs Regulations 2002 (Part I of SI 2002/3113) shall apply to the authorised sign in the same manner as they apply to the sign to diagram 663 in Schedule 2 to those Regulations.