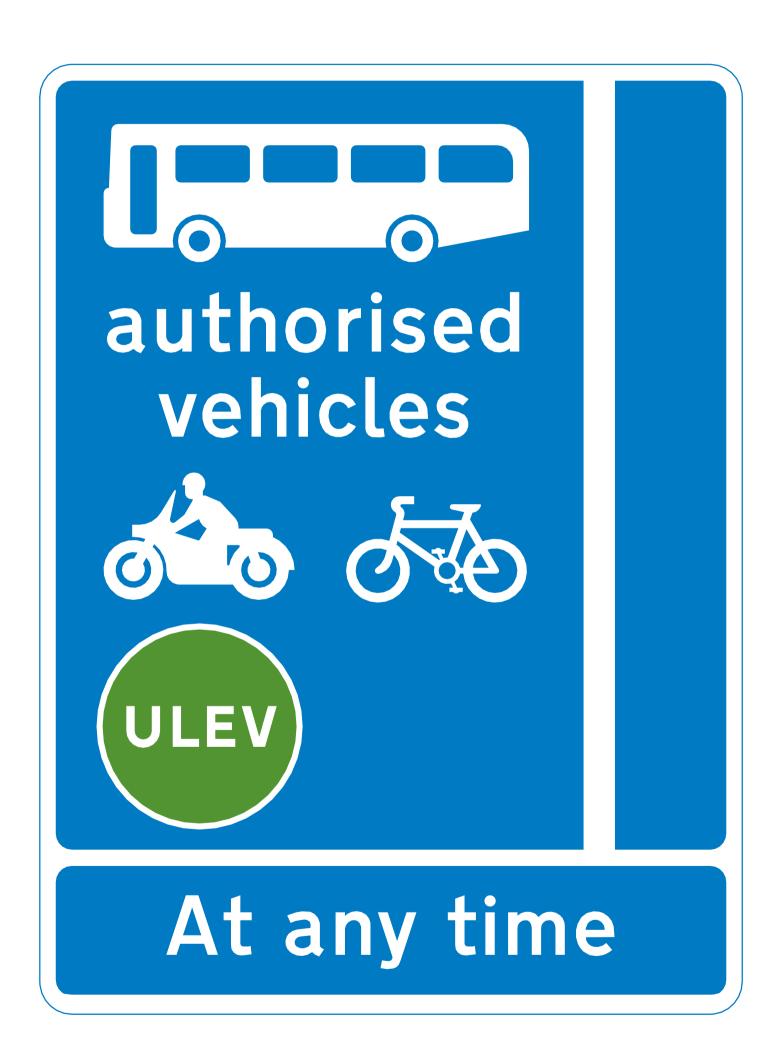

- 1. authorises the erection at appropriate sites on roads for which Bedford Borough Council is the traffic authority of a traffic sign (hereinafter referred to as "the authorised sign A") conforming as to size, colour and character with that shown on the attached drawing numbered GT50/004/0013-1 save that i) the time period may be varied; ii) the bottom panel may be omitted and iii) "authorised vehicles" may be omitted; and
- 2. authorises the erection at appropriate sites on roads for which Bedford Borough Council is the traffic authority of a traffic sign (hereinafter referred to as "the authorised sign B") conforming as to size, colour and character with that shown on the attached drawing numbered GT50/004/0013-2 save that i) the time period may be varied; ii) the bottom panel may be omitted and iii) "authorised vehicles" may be omitted; and
- 3. directs that it is a condition of this authorisation that the authorised sign B may be placed only to indicate the effect of a corresponding Traffic Regulation Order; and
- 4. directs, without prejudice to any statutory provision to the like effect, that it is a condition of this authorisation that the erection of the authorised signs A and B at or near the said sites shall continue to have effect only until such day as may be appointed by one month's notice given by the Secretary of State in writing to the traffic authority for the removal or alteration of the authorised signs A and B and on that day the said authorisation shall, without prejudice to the giving of any further authorisation or direction, cease to have effect.

The provisions of Regulations 7, 8 and 9 of the Traffic Signs Regulations 2016 (S.I. 2016/362, "the 2016 Regulations") shall apply to the authorised sign A in the same manner as they apply to the sign shown in diagram 958 in Schedule 11, Part 2, Item 37 of those Regulations.

### **DETAILS OF STANDARD SIGNS**

TYPE OF SIGN LOCATION

Directional Ampthill Road SIGN REFERENCE No. TSRGD 958

Manufacturers should note that the sign dimensions shown are approximate and that sign fabrication drawings for non-standard signs shall be submitted to the Engineer for approval 2 weeks before the date on which manufacture is to start and the Engineer is to be informed of this date.