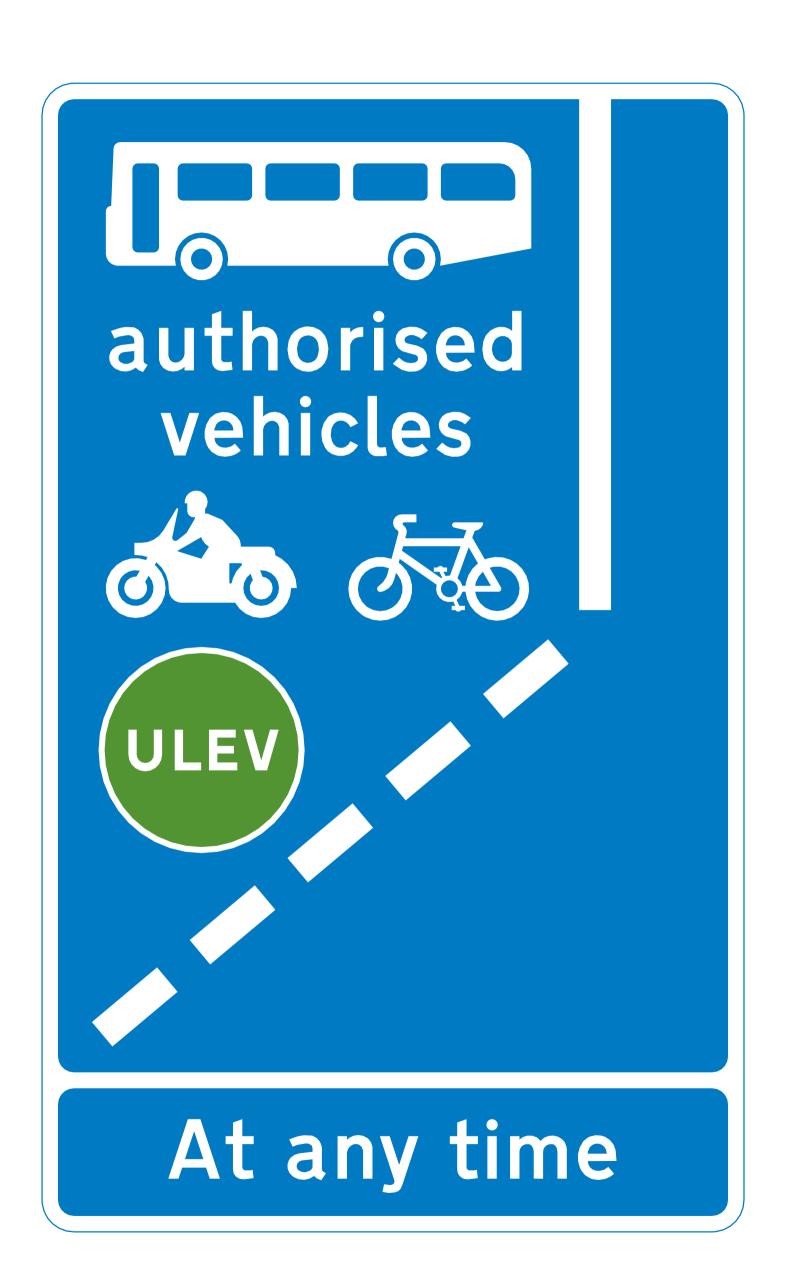

- 1. authorises the erection at appropriate sites on roads for which Bedford Borough Council is the traffic authority of a traffic sign (hereinafter referred to as "the authorised sign A") conforming as to size, colour and character with that shown on the attached drawing numbered GT50/004/0013-1 save that i) the time period may be varied; ii) the bottom panel may be omitted and iii) "authorised vehicles" may be omitted; and
- 2. authorises the erection at appropriate sites on roads for which Bedford Borough Council is the traffic authority of a traffic sign (hereinafter referred to as "the authorised sign B") conforming as to size, colour and character with that shown on the attached drawing numbered GT50/004/0013-2 save that i) the time period may be varied; ii) the bottom panel may be omitted and iii) "authorised vehicles" may be omitted; and
- 3. directs that it is a condition of this authorisation that the authorised sign B may be placed only to indicate the effect of a corresponding Traffic Regulation Order; and
- 4. directs, without prejudice to any statutory provision to the like effect, that it is a condition of this authorisation that the erection of the authorised signs A and B at or near the said sites shall continue to have effect only until such day as may be appointed by one month's notice given by the Secretary of State in writing to the traffic authority for the removal or alteration of the authorised signs A and B and on that day the said authorisation shall, without prejudice to the giving of any further authorisation or direction, cease to have effect.

The provisions of Regulations 7, 8 and 9 of the 2016 Regulations shall apply to the authorised sign B in the same manner as they apply to the sign shown in diagram 959B in Schedule 9, Part 4, Item 10 of those Regulations.

## SIGN REFERENCE No. TSRGD 959B

Manufacturers should note that the sign dimensions shown are approximate and that sign fabrication drawings for non-standard signs shall be submitted to the Engineer for approval 2 weeks before the date on which manufacture is to start and the Engineer is to be informed of this date.