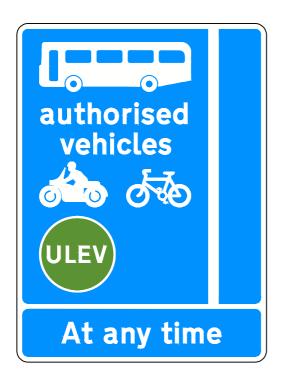

- 1. authorises the erection at appropriate sites on roads for which Bedford Borough Council is the traffic authority of a traffic sign (hereinafter referred to as "the authorised sign A") conforming as to size, colour and character with that shown on the attached drawing numbered GT50/004/0013-1 save that i) the time period may be varied; ii) the bottom panel may be omitted and iii) "authorised vehicles" may be omitted; and
- 2. authorises the erection at appropriate sites on roads for which Bedford Borough Council is the traffic authority of a traffic sign (hereinafter referred to as "the authorised sign B") conforming as to size, colour and character with that shown on the attached drawing numbered GT50/004/0013-2 save that i) the time period may be varied; ii) the bottom panel may be omitted and iii) "authorised vehicles" may be omitted; and
- 3. directs that it is a condition of this authorisation that the authorised sign B may be placed only to indicate the effect of a corresponding Traffic Regulation Order; and
- 4. directs, without prejudice to any statutory provision to the like effect, that it is a condition of this authorisation that the erection of the authorised signs A and B at or near the said sites shall continue to have effect only until such day as may be appointed by one month's notice given by the Secretary of State in writing to the traffic authority for the removal or alteration of the authorised signs A and B and on that day the said authorisation shall, without prejudice to the giving of any further authorisation or direction, cease to have effect.

The provisions of Regulations 7, 8 and 9 of the 2016 Regulations shall apply to the authorised sign B in the same manner as they apply to the sign shown in diagram 959B in Schedule 9, Part 4, Item 10 of those Regulations.

## **DETAILS OF STANDARD SIGNS**

TYPE OF SIGN Directional LOCATION Ampthill Road

## SIGN REFERENCE No. TSRGD 959B

Manufacturers should note that the sign dimensions shown are approximate and that sign fabrication drawings for non-standard signs shall be submitted to the Engineer for approval 2 weeks before the date on which manufacture is to start and the Engineer is to be informed of this date.

| Scheme Ref.   |          | 3 Aspen           |           |                    |
|---------------|----------|-------------------|-----------|--------------------|
| Sign R        | ef. 95   | 8B                | x-height  | 60.0               |
| Letter colour |          | HITE              | SIGN FACE |                    |
| Backgrour     | nd BL    | UE                | Width     | 990mm              |
| Border        | WI       | HITE              | Height    | 1345mm             |
| Material      | Class R3 | BB Microprismatic | Area      | 1.33m <sup>2</sup> |

Not to Scale.

| Material<br>Quantity              |                      |                                        |                     | NOTES  See project Drg. No.C979.07.1210.02-03 for further details relating to site location of the sign. Diagram numbers refer to the numbers given in the The Traffic Signs Regulations and General Directions 2002 being the type and colour nearest to that under consideration. |             |            |  |  |
|-----------------------------------|----------------------|----------------------------------------|---------------------|-------------------------------------------------------------------------------------------------------------------------------------------------------------------------------------------------------------------------------------------------------------------------------------|-------------|------------|--|--|
| SIGN DETAILS                      |                      |                                        | POST DETAILS        |                                                                                                                                                                                                                                                                                     |             |            |  |  |
| X HEIGHT (mm) 60                  |                      |                                        | TYPE OF POSTS       |                                                                                                                                                                                                                                                                                     |             |            |  |  |
| DIAGRAN                           | ЛNO.                 | 959                                    | В                   | TOTAL NO                                                                                                                                                                                                                                                                            |             |            |  |  |
| ALPHABE                           | ΕT                   | Hea                                    | vy                  | NO. WITH WIDE BASE                                                                                                                                                                                                                                                                  |             |            |  |  |
| WIDTH (mm) 990                    |                      |                                        | LENGTH (mm)         |                                                                                                                                                                                                                                                                                     |             |            |  |  |
| HEIGHT (                          | (mm)                 | 127                                    |                     | POST DIAM/DIMS (mm)                                                                                                                                                                                                                                                                 |             |            |  |  |
| AREA (sq m) 1.26                  |                      |                                        | POST CENTRES (mm)   |                                                                                                                                                                                                                                                                                     |             |            |  |  |
| MATERIAL Class R3B Microprismatic |                      |                                        | PLANTING DEPTH (mm) |                                                                                                                                                                                                                                                                                     |             |            |  |  |
|                                   | ILLUMINATION None    |                                        |                     | FOUNDATION TYPE                                                                                                                                                                                                                                                                     |             |            |  |  |
|                                   | MOUNTING HEIGHT (mm) |                                        |                     | FOUNDATION DIMS (mm)                                                                                                                                                                                                                                                                |             |            |  |  |
| LATERAL                           | CLEARAN              | NCE (mm)                               |                     |                                                                                                                                                                                                                                                                                     |             |            |  |  |
|                                   |                      | TITLE<br>C979.07.1210.05<br>TSRGD 959B |                     |                                                                                                                                                                                                                                                                                     |             |            |  |  |
| REVISION                          | N LETTER             | REVISION                               | DRAWN BY            | CHECKED BY                                                                                                                                                                                                                                                                          | APPROVED BY | DATE       |  |  |
|                                   | 0                    | 3                                      | SA                  | BJ                                                                                                                                                                                                                                                                                  | BJ          | 11/06/2020 |  |  |