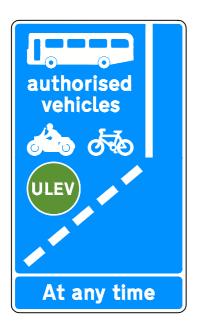

- 1. authorises the erection at appropriate sites on roads for which Bedford Borough Council is the traffic authority of a traffic sign (hereinafter referred to as "the authorised sign A") conforming as to size, colour and character with that shown on the attached drawing numbered GT50/004/0013-1 save that i) the time period may be varied; ii) the bottom panel may be omitted and iii) "authorised vehicles" may be omitted; and
- 2. authorises the erection at appropriate sites on roads for which Bedford Borough Council is the traffic authority of a traffic sign (hereinafter referred to as "the authorised sign B") conforming as to size, colour and character with that shown on the attached drawing numbered GT50/004/0013-2 save that i) the time period may be varied; ii) the bottom panel may be omitted and iii) "authorised vehicles" may be omitted; and
- 3. directs that it is a condition of this authorisation that the authorised sign B may be placed only to indicate the effect of a corresponding Traffic Regulation Order; and
- 4. directs, without prejudice to any statutory provision to the like effect, that it is a condition of this authorisation that the erection of the authorised signs A and B at or near the said sites shall continue to have effect only until such day as may be appointed by one month's notice given by the Secretary of State in writing to the traffic authority for the removal or alteration of the authorised signs A and B and on that day the said authorisation shall, without prejudice to the giving of any further authorisation or direction, cease to have effect.

The provisions of Regulations 7, 8 and 9 of the Traffic Signs Regulations 2016 (S.I. 2016/362, "the 2016 Regulations") shall apply to the authorised sign A in the same manner as they apply to the sign shown in diagram 958 in Schedule 11, Part 2, Item 37 of those Regulations.

### **DETAILS OF STANDARD SIGNS**

TYPE OF SIGN LOCATION

Directional Ampthill Road SIGN REFERENCE No. TSRGD 958

Manufacturers should note that the sign dimensions shown are approximate and that sign fabrication drawings for non-standard signs shall be submitted to the Engineer for approval 2 weeks before the date on which manufacture is to start and the Engineer is to be informed of this date.

|                             |                          |  |           | 1      |  |
|-----------------------------|--------------------------|--|-----------|--------|--|
| Scheme R                    | ef. 123 Aspen            |  |           |        |  |
| Sign R                      | ef. 958                  |  | x-height  | 60.0   |  |
| Letter colour WHITE         |                          |  | SIGN FACE |        |  |
| Background BLUE Width 990mm |                          |  |           | 990mm  |  |
| Border                      | WHITE                    |  | Height    | 1655mm |  |
| Material                    | Class R3B Microprismatic |  | Area      | 1.64m² |  |

Not to Scale.

Mater Quan Department for Transport

Date: 17 September 2020

Number: GT50/004/0013-1

NOTES

See project Drg. No.C979.07.1210.02-03 for further details relating to site location of the sign.
Diagram numbers refer to the numbers given in the The Traffic Signs Regulations and General Directions 2002 being the type and colour nearest to that under consideration.

| SIGN DETAILS                      |                |          | POST DETAILS                          |             |            |
|-----------------------------------|----------------|----------|---------------------------------------|-------------|------------|
| X HEIGHT (mm)                     | 60             |          | TYPE OF POSTS                         |             |            |
| DIAGRAM NO.                       | 958            |          | TOTAL NO                              |             |            |
| ALPHABET                          | LPHABET Heavy  |          | NO. WITH WIDE BASE                    |             |            |
| WIDTH (mm)                        | I (mm) 990     |          | LENGTH (mm)                           |             |            |
| HEIGHT (mm)                       | HT (mm) 1840   |          | POST DIAM/DIMS (mm)                   |             |            |
| AREA (sq m)                       | EA (sq m) 1.82 |          |                                       | (mm)        |            |
| MATERIAL Class R3B Microprismatic |                |          | PLANTING DEPTH (mm)                   |             |            |
| ILLUMINATION None                 |                |          | FOUNDATION TYPE                       |             |            |
| MOUNTING HEIGHT (mm)              |                |          | FOUNDATION DIMS (mm)                  |             |            |
| LATERAL CLEARAN                   | NCE (mm)       |          |                                       |             |            |
|                                   |                |          | TITLE<br>C979.07.1210.04<br>TSRGD 958 |             |            |
| REVISION LETTER                   | REVISION       | DRAWN BY | CHECKED BY                            | APPROVED BY | DATE       |
| 0                                 | 3              | SA       | BJ                                    | BJ          | 11/06/2020 |