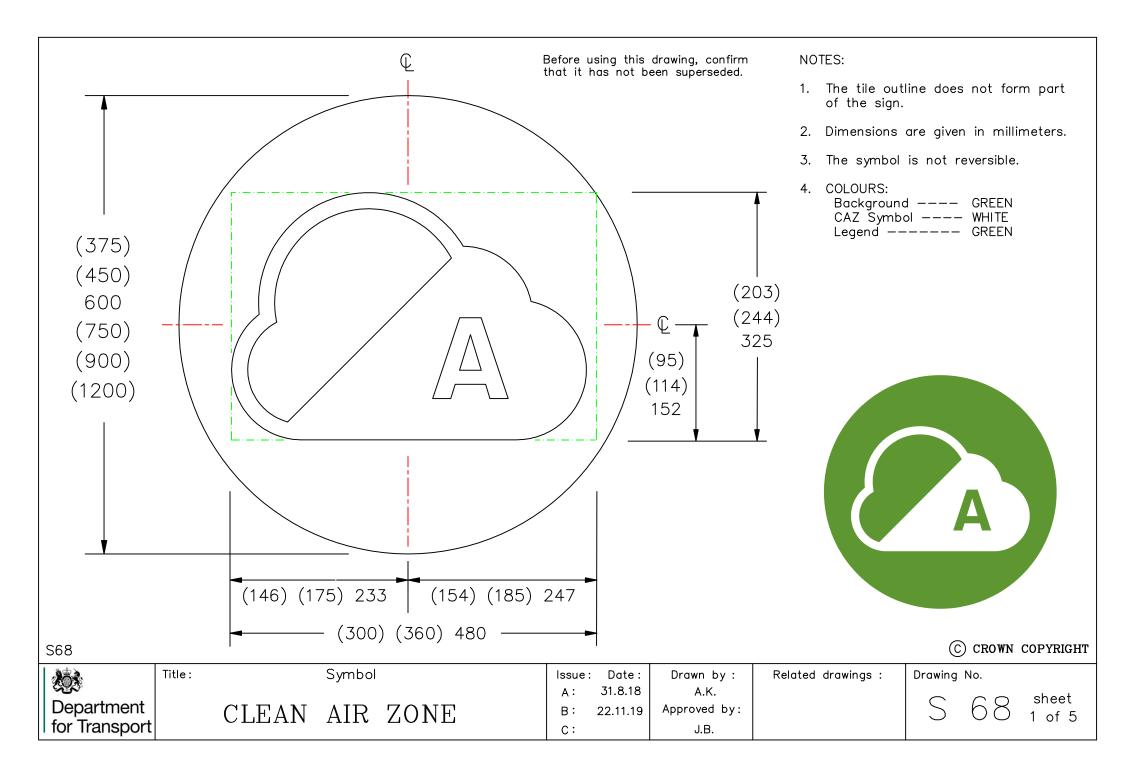

"the 2016 Regulations" means the Traffic Signs Regulations and General Directions 2016 (Part 1 of S.I. 2016/362).

- 2. The Secretary of State hereby:-
- (1) authorises the erection at or within 5 metres of the site shown schematically on the attached plan number GT50/198/0081-1 for which Highways England is the traffic authority of a traffic sign (hereinafter referred to as "the authorised sign A") conforming as to size, colour and character with that shown on the attached drawing numbered GT50/198/0081-2 save that the alphabet indicating the class on the Clean Air Zone symbol may be varied to one shown on the attached drawing referenced S 68; and
- (2) authorises the erection at or within 5 metres of the site shown schematically on the attached plan number GT50/198/0081-3 for which Highways England is the traffic authority of a traffic sign (hereinafter referred to as "the authorised sign B") conforming as to size, colour and character with that shown on the attached drawing numbered GT50/198/0081-4 save that the alphabet indicating the class on the Clean Air Zone symbol may be varied to one shown on the attached drawing referenced S 68; and
- (3) authorises the erection at or within 5 metres of the site shown schematically on the attached plan number GT50/198/0081-5 for which Highways England is the traffic authority of a traffic sign (hereinafter referred to as "the authorised sign C") conforming as to size, colour and character with that shown on the attached drawing numbered GT50/198/0081-6 save that the alphabet indicating the class on the Clean Air Zone symbol may be varied to one shown on the attached drawing referenced S 68; and
- (4) authorises the erection at or within 5 metres of the site shown schematically on the attached plan number GT50/198/0081-7 for which Highways England is the traffic authority of a traffic sign (hereinafter referred to as "the authorised sign D") conforming as to size, colour and character with that shown on the attached drawing numbered GT50/198/0081-8 save that (i) the alphabet indicating the

class on the Clean Air Zone symbol may be varied to one shown on the attached drawing referenced S 68 and (ii) a reference to the times of operation may be added; and

(5) directs that the Clean Air Zone symbol shown in the said set of drawings (hereinafter referred to as "the authorised symbol S 68") conforming as to size, colour and character with that referenced S 68 in the said set of drawings may be placed on any appropriate sign in Schedule 12 of the 2016 Regulations in the same manner as the symbols mentioned in Schedule 12, Parts 11 and 20 to those Regulations; and

3.

- (1) The provisions of Regulations 5, 7, 8 and 11 of the 2016 Regulations shall apply to the authorised sign A and B as they do to the sign shown in Item 2 (Type A) of the sign table in Schedule 12, Part 2 to those Regulations.
- (2) The provisions of Regulations 5, 7, 8 and 11 of the 2016 Regulations shall apply to the authorised sign C as they do to the sign shown in Item 2 (Type B) of the sign table in Schedule 12, Part 2 to those Regulations.
- (3) The provisions of Regulations 5, 7, 8 and 11 of the 2016 Regulations shall apply to the authorised sign D as they do to the sign shown in Item 3 of the sign table in Schedule 8, Part 4 (diagram 818.6) to those Regulations.
- (4) The provisions of Regulations 5, 7, 8 and 11 of the 2016 Regulations shall apply to the authorised symbol S 68 as they do to the symbol shown in Item 19 of the sign table in Schedule 12, Part 11 to those Regulations.