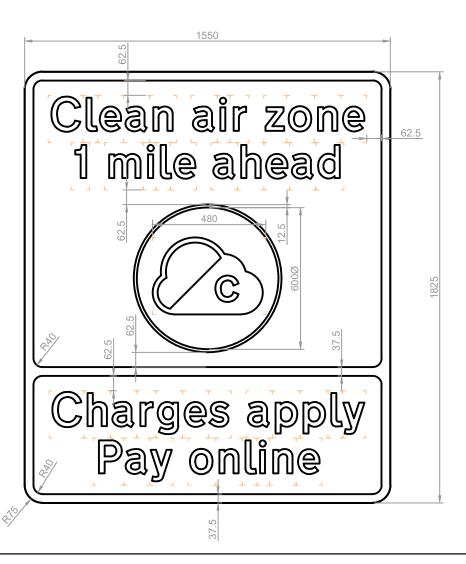

| Project    | Bath Clean / | Air Zone Advaı | nced Sig | jnage      |    |
|------------|--------------|----------------|----------|------------|----|
|            |              | Width (mm)     |          | Background | Gi |
|            |              | Height (mm)    | 1890     | Border     | W  |
| Material*  | Class RA2    | Area (m²)      | 5.89     | Legend     | W  |
| * to BS El | N12899 (200  | 7)             |          |            |    |