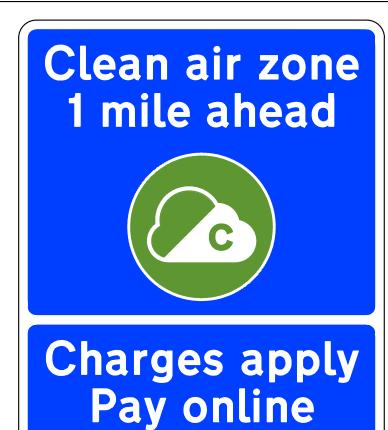

"the 2016 Regulations" means the Traffic Signs Regulations and General Directions 2016 (Part 1 of S.I. 2016/362).

- 2. The Secretary of State hereby:-
- (1) authorises the erection at or within 5 metres of the site shown schematically on the attached plan number GT50/198/0081-1 for which Highways England is the traffic authority of a traffic sign (hereinafter referred to as "the authorised sign A") conforming as to size, colour and character with that shown on the attached drawing numbered GT50/198/0081-2 save that the alphabet indicating the class on the Clean Air Zone symbol may be varied to one shown on the attached drawing referenced S 68; and
- (2) authorises the erection at or within 5 metres of the site shown schematically on the attached plan number GT50/198/0081-3 for which Highways England is the traffic authority of a traffic sign (hereinafter referred to as "the authorised sign B") conforming as to size, colour and character with that shown on the attached drawing numbered GT50/198/0081-4 save that the alphabet indicating the class on the Clean Air Zone symbol may be varied to one shown on the attached drawing referenced S 68; and
- (3) authorises the erection at or within 5 metres of the site shown schematically on the attached plan number GT50/198/0081-5 for which Highways England is the traffic authority of a traffic sign (hereinafter referred to as "the authorised sign C") conforming as to size, colour and character with that shown on the attached drawing numbered GT50/198/0081-6 save that the alphabet indicating the class on the Clean Air Zone symbol may be varied to one shown on the attached drawing referenced S 68; and
- (4) authorises the erection at or within 5 metres of the site shown schematically on the attached plan number GT50/198/0081-7 for which Highways England is the traffic authority of a traffic sign (hereinafter referred to as "the authorised sign D") conforming as to size, colour and character with that shown on the attached drawing numbered GT50/198/0081-8 save that (i) the alphabet indicating the

class on the Clean Air Zone symbol may be varied to one shown on the attached drawing referenced S 68 and (ii) a reference to the times of operation may be added; and

(5) directs that the Clean Air Zone symbol shown in the said set of drawings (hereinafter referred to as "the authorised symbol S 68") conforming as to size, colour and character with that referenced S 68 in the said set of drawings may be placed on any appropriate sign in Schedule 12 of the 2016 Regulations in the same manner as the symbols mentioned in Schedule 12, Parts 11 and 20 to those Regulations; and