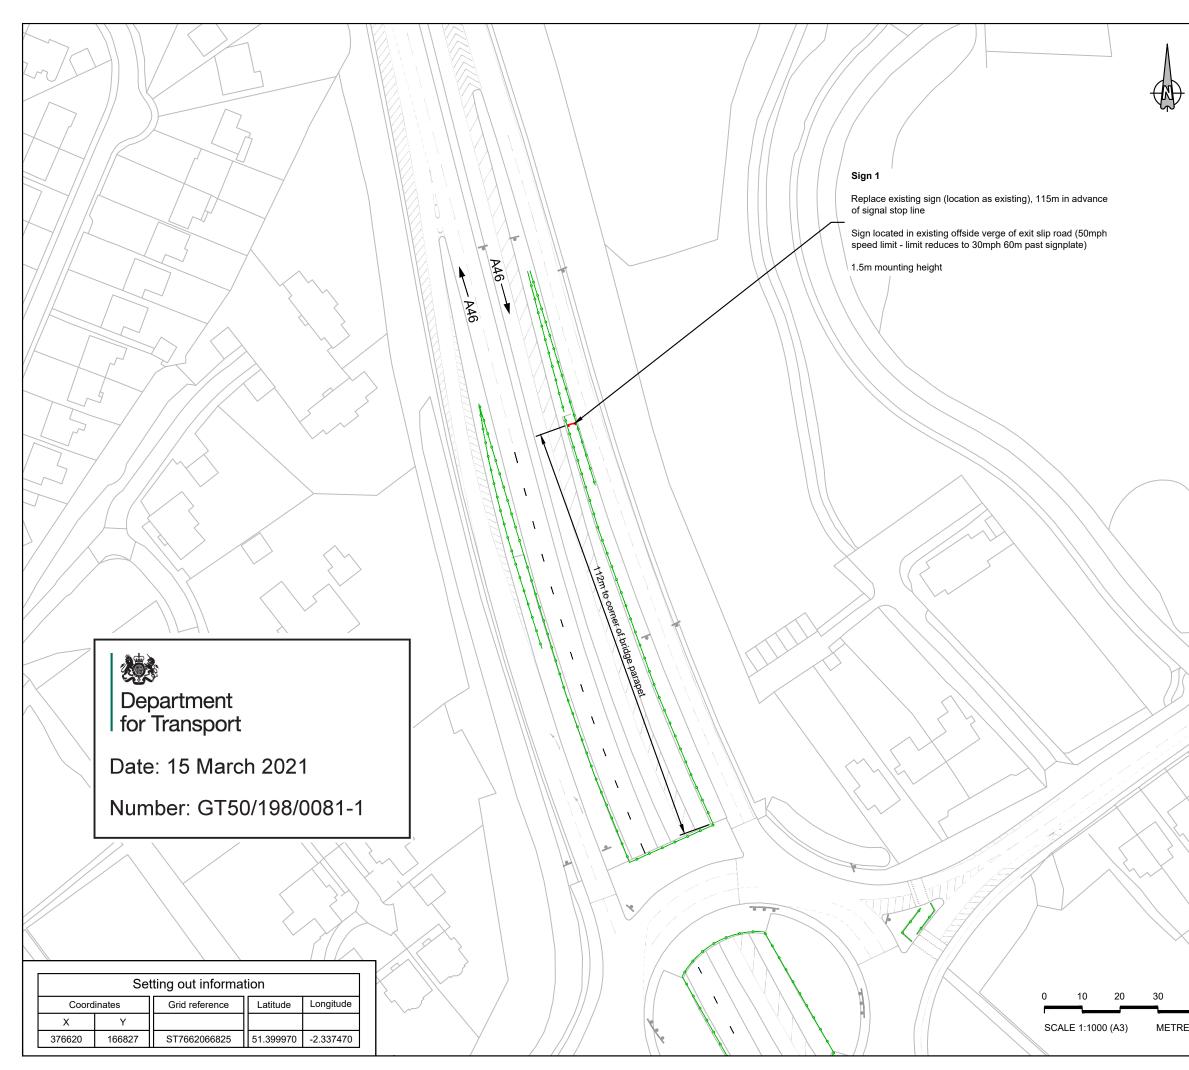

"the 2016 Regulations" means the Traffic Signs Regulations and General Directions 2016 (Part 1 of S.I. 2016/362).

- 2. The Secretary of State hereby:-
- (1) authorises the erection at or within 5 metres of the site shown schematically on the attached plan number GT50/198/0081-1 for which Highways England is the traffic authority of a traffic sign (hereinafter referred to as "the authorised sign A") conforming as to size, colour and character with that shown on the attached drawing numbered GT50/198/0081-2 save that the alphabet indicating the class on the Clean Air Zone symbol may be varied to one shown on the attached drawing referenced S 68; and
- (2) authorises the erection at or within 5 metres of the site shown schematically on the attached plan number GT50/198/0081-3 for which Highways England is the traffic authority of a traffic sign (hereinafter referred to as "the authorised sign B") conforming as to size, colour and character with that shown on the attached drawing numbered GT50/198/0081-4 save that the alphabet indicating the class on the Clean Air Zone symbol may be varied to one shown on the attached drawing referenced S 68; and
- (3) authorises the erection at or within 5 metres of the site shown schematically on the attached plan number GT50/198/0081-5 for which Highways England is the traffic authority of a traffic sign (hereinafter referred to as "the authorised sign C") conforming as to size, colour and character with that shown on the attached drawing numbered GT50/198/0081-6 save that the alphabet indicating the class on the Clean Air Zone symbol may be varied to one shown on the attached drawing referenced S 68; and
- (4) authorises the erection at or within 5 metres of the site shown schematically on the attached plan number GT50/198/0081-7 for which Highways England is the traffic authority of a traffic sign (hereinafter referred to as "the authorised sign D") conforming as to size, colour and character with that shown on the attached drawing numbered GT50/198/0081-8 save that (i) the alphabet indicating the