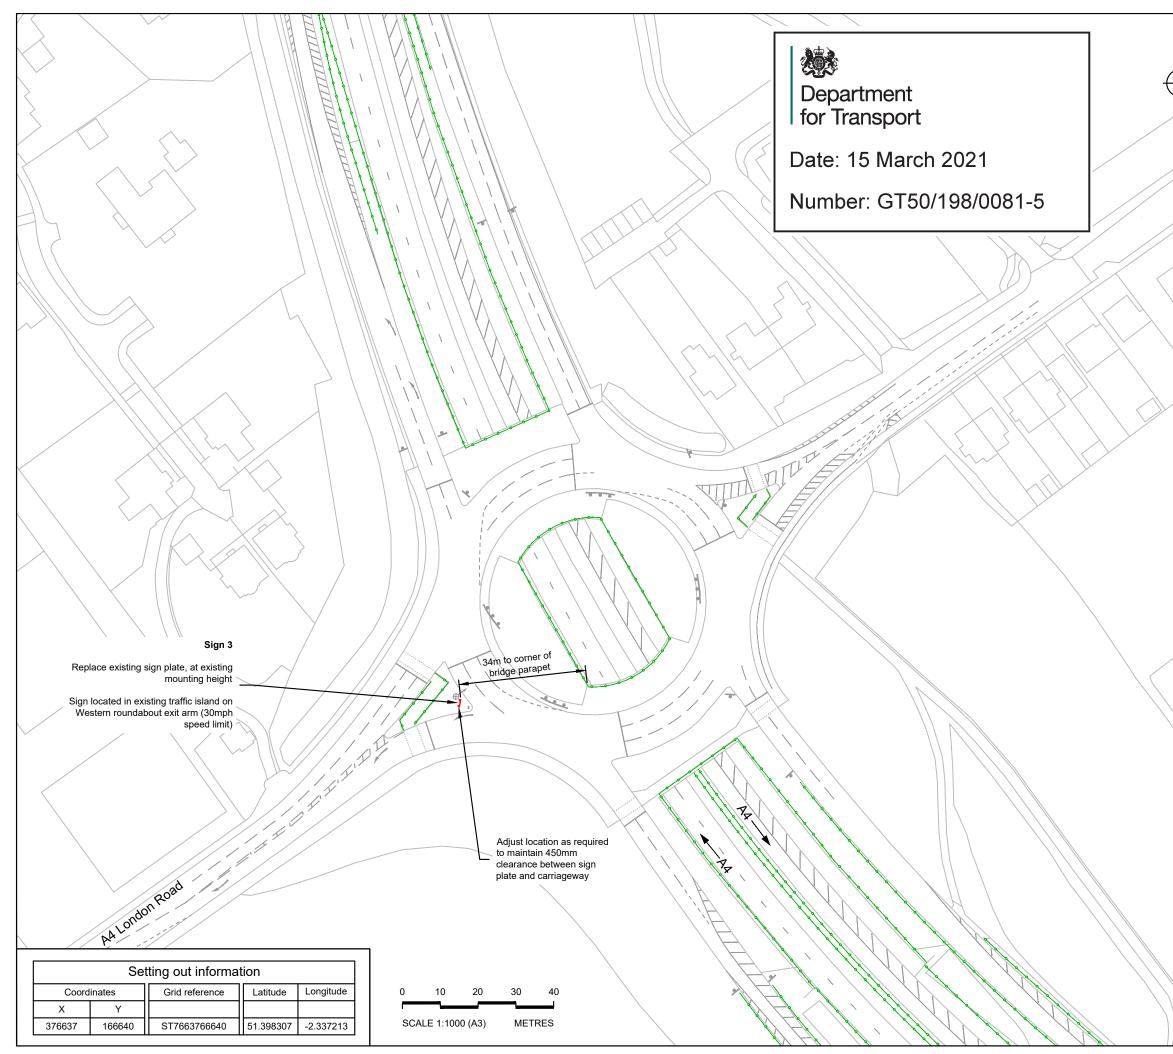

"the 2016 Regulations" means the Traffic Signs Regulations and General Directions 2016 (Part 1 of S.I. 2016/362).

- 2. The Secretary of State hereby:-
- (1) authorises the erection at or within 5 metres of the site shown schematically on the attached plan number GT50/198/0081-1 for which Highways England is the traffic authority of a traffic sign (hereinafter referred to as "the authorised sign A") conforming as to size, colour and character with that shown on the attached drawing numbered GT50/198/0081-2 save that the alphabet indicating the class on the Clean Air Zone symbol may be varied to one shown on the attached drawing referenced S 68; and
- (2) authorises the erection at or within 5 metres of the site shown schematically on the attached plan number GT50/198/0081-3 for which Highways England is the traffic authority of a traffic sign (hereinafter referred to as "the authorised sign B") conforming as to size, colour and character with that shown on the attached drawing numbered GT50/198/0081-4 save that the alphabet indicating the class on the Clean Air Zone symbol may be varied to one shown on the attached drawing referenced S 68; and
- (3) authorises the erection at or within 5 metres of the site shown schematically on the attached plan number GT50/198/0081-5 for which Highways England is the traffic authority of a traffic sign (hereinafter referred to as "the authorised sign C") conforming as to size, colour and character with that shown on the attached drawing numbered GT50/198/0081-6 save that the alphabet indicating the class on the Clean Air Zone symbol may be varied to one shown on the attached drawing referenced S 68; and
- (4) authorises the erection at or within 5 metres of the site shown schematically on the attached plan number GT50/198/0081-7 for which Highways England is the traffic authority of a traffic sign (hereinafter referred to as "the authorised sign D") conforming as to size, colour and character with that shown on the attached drawing numbered GT50/198/0081-8 save that (i) the alphabet indicating the