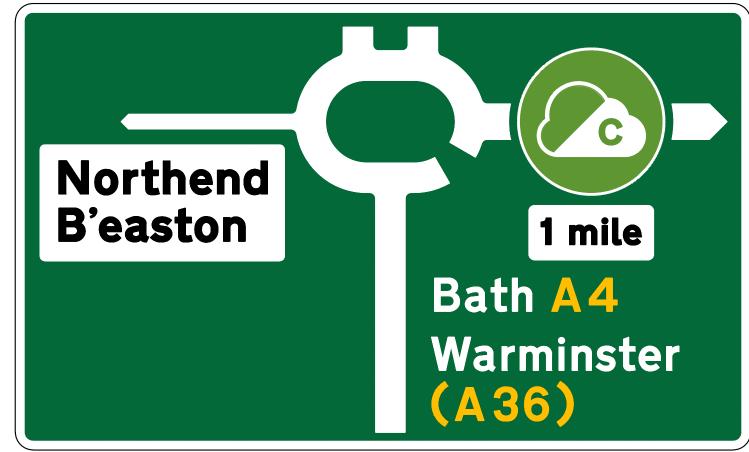

"the 2016 Regulations" means the Traffic Signs Regulations and General Directions 2016 (Part 1 of S.I. 2016/362).

- 2. The Secretary of State hereby:-
- (1) authorises the erection at or within 5 metres of the site shown schematically on the attached plan number GT50/198/0081-1 for which Highways England is the traffic authority of a traffic sign (hereinafter referred to as "the authorised sign A") conforming as to size, colour and character with that shown on the attached drawing numbered GT50/198/0081-2 save that the alphabet indicating the class on the Clean Air Zone symbol may be varied to one shown on the attached drawing referenced S 68; and
- (2) authorises the erection at or within 5 metres of the site shown schematically on the attached plan number GT50/198/0081-3 for which Highways England is the traffic authority of a traffic sign (hereinafter referred to as "the authorised sign B") conforming as to size, colour and character with that shown on the attached drawing numbered GT50/198/0081-4 save that the alphabet indicating the class on the Clean Air Zone symbol may be varied to one shown on the attached drawing referenced S 68; and
- (3) authorises the erection at or within 5 metres of the site shown schematically on the attached plan number GT50/198/0081-5 for which Highways England is the traffic authority of a traffic sign (hereinafter referred to as "the authorised sign C") conforming as to size, colour and character with that shown on the attached drawing numbered GT50/198/0081-6 save that the alphabet indicating the class on the Clean Air Zone symbol may be varied to one shown on the attached drawing referenced S 68; and
- (4) authorises the erection at or within 5 metres of the site shown schematically on the attached plan number GT50/198/0081-7 for which Highways England is the traffic authority of a traffic sign (hereinafter referred to as "the authorised sign D") conforming as to size, colour and character with that shown on the attached drawing numbered GT50/198/0081-8 save that (i) the alphabet indicating the