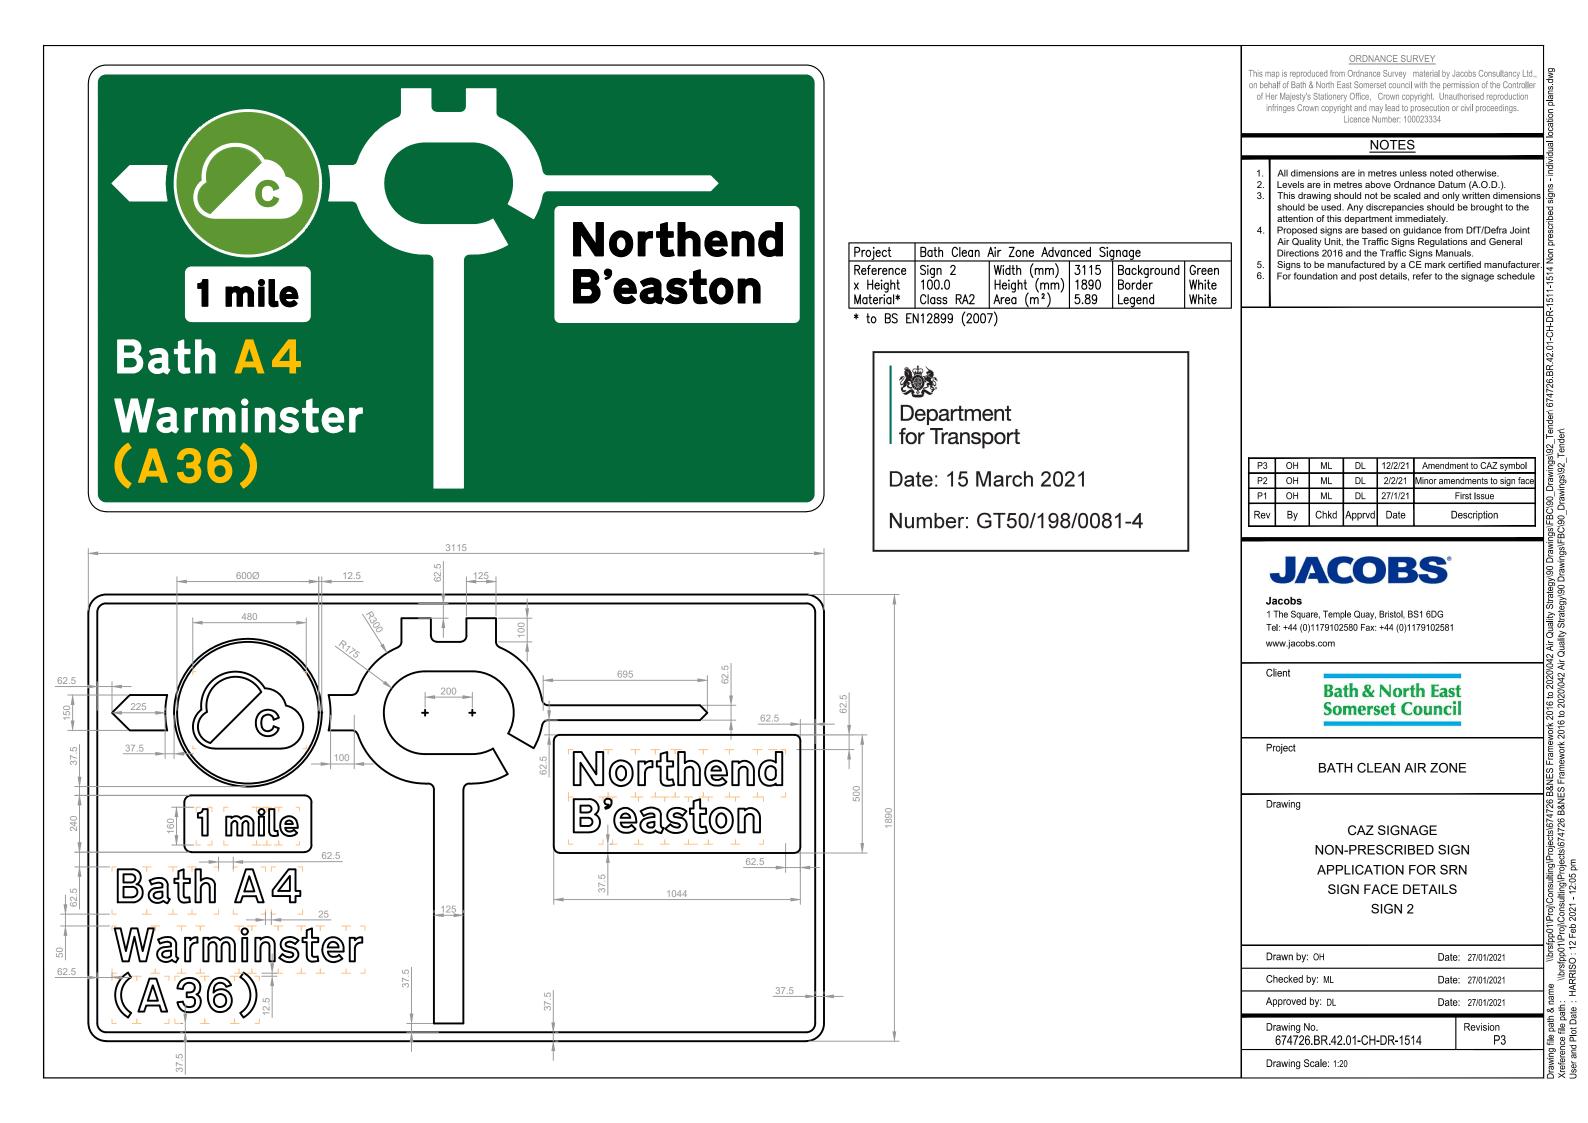

"the 2016 Regulations" means the Traffic Signs Regulations and General Directions 2016 (Part 1 of S.I. 2016/362).

- 2. The Secretary of State hereby:-
- (1) authorises the erection at or within 5 metres of the site shown schematically on the attached plan number GT50/198/0081-1 for which Highways England is the traffic authority of a traffic sign (hereinafter referred to as "the authorised sign A") conforming as to size, colour and character with that shown on the attached drawing numbered GT50/198/0081-2 save that the alphabet indicating the class on the Clean Air Zone symbol may be varied to one shown on the attached drawing referenced S 68; and
- (2) authorises the erection at or within 5 metres of the site shown schematically on the attached plan number GT50/198/0081-3 for which Highways England is the traffic authority of a traffic sign (hereinafter referred to as "the authorised sign B") conforming as to size, colour and character with that shown on the attached drawing numbered GT50/198/0081-4 save that the alphabet indicating the class on the Clean Air Zone symbol may be varied to one shown on the attached drawing referenced S 68; and
- (3) authorises the erection at or within 5 metres of the site shown schematically on the attached plan number GT50/198/0081-5 for which Highways England is the traffic authority of a traffic sign (hereinafter referred to as "the authorised sign C") conforming as to size, colour and character with that shown on the attached drawing numbered GT50/198/0081-6 save that the alphabet indicating the class on the Clean Air Zone symbol may be varied to one shown on the attached drawing referenced S 68; and
- (4) authorises the erection at or within 5 metres of the site shown schematically on the attached plan number GT50/198/0081-7 for which Highways England is the traffic authority of a traffic sign (hereinafter referred to as "the authorised sign D") conforming as to size, colour and character with that shown on the attached drawing numbered GT50/198/0081-8 save that (i) the alphabet indicating the

| Project    | Bath Clean / | Air Zone Advaı | nced Sig | jnage      |    |
|------------|--------------|----------------|----------|------------|----|
|            |              | Width (mm)     |          | Background | Gi |
|            |              | Height (mm)    | 1890     | Border     | W  |
| Material*  | Class RA2    | Area (m²)      | 5.89     | Legend     | W  |
| * to BS El | N12899 (200  | 7)             |          |            |    |