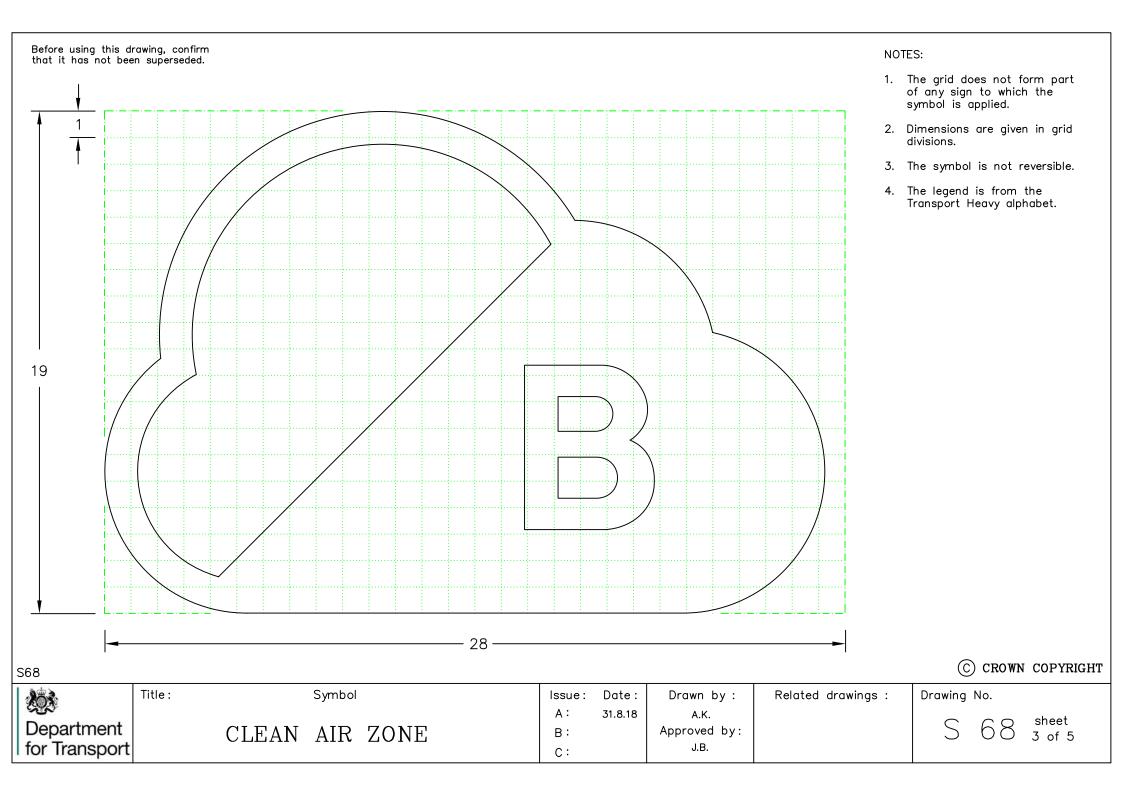

"the 2016 Regulations" means the Traffic Signs Regulations and General Directions 2016 (Part 1 of S.I. 2016/362).

- 2. The Secretary of State hereby:-
- (1) authorises the erection at or within 5 metres of the site shown schematically on the attached plan number GT50/198/0081-1 for which Highways England is the traffic authority of a traffic sign (hereinafter referred to as "the authorised sign A") conforming as to size, colour and character with that shown on the attached drawing numbered GT50/198/0081-2 save that the alphabet indicating the class on the Clean Air Zone symbol may be varied to one shown on the attached drawing referenced S 68; and
- (2) authorises the erection at or within 5 metres of the site shown schematically on the attached plan number GT50/198/0081-3 for which Highways England is the traffic authority of a traffic sign (hereinafter referred to as "the authorised sign B") conforming as to size, colour and character with that shown on the attached drawing numbered GT50/198/0081-4 save that the alphabet indicating the class on the Clean Air Zone symbol may be varied to one shown on the attached drawing referenced S 68; and
- (3) authorises the erection at or within 5 metres of the site shown schematically on the attached plan number GT50/198/0081-5 for which Highways England is the traffic authority of a traffic sign (hereinafter referred to as "the authorised sign C") conforming as to size, colour and character with that shown on the attached drawing numbered GT50/198/0081-6 save that the alphabet indicating the class on the Clean Air Zone symbol may be varied to one shown on the attached drawing referenced S 68; and
- (4) authorises the erection at or within 5 metres of the site shown schematically on the attached plan number GT50/198/0081-7 for which Highways England is the traffic authority of a traffic sign (hereinafter referred to as "the authorised sign D") conforming as to size, colour and character with that shown on the attached drawing numbered GT50/198/0081-8 save that (i) the alphabet indicating the

class on the Clean Air Zone symbol may be varied to one shown on the attached drawing referenced S 68 and (ii) a reference to the times of operation may be added; and

(5) directs that the Clean Air Zone symbol shown in the said set of drawings (hereinafter referred to as "the authorised symbol S 68") conforming as to size, colour and character with that referenced S 68 in the said set of drawings may be placed on any appropriate sign in Schedule 12 of the 2016 Regulations in the same manner as the symbols mentioned in Schedule 12, Parts 11 and 20 to those Regulations; and