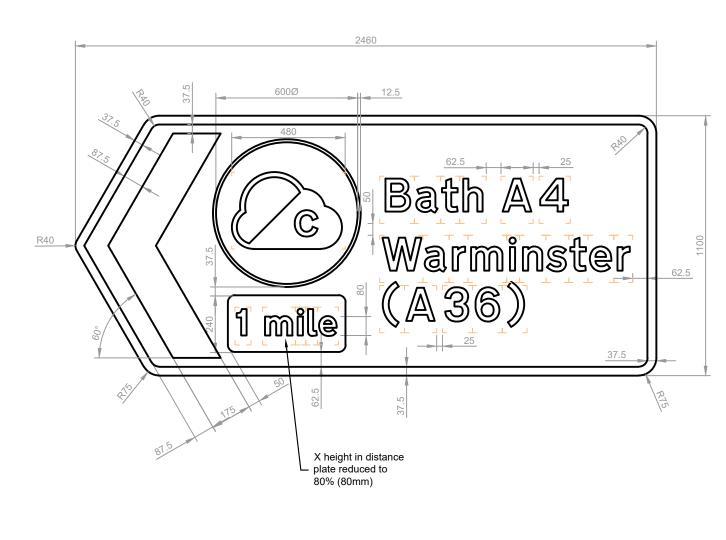

"the 2016 Regulations" means the Traffic Signs Regulations and General Directions 2016 (Part 1 of S.I. 2016/362).

- 2. The Secretary of State hereby:-
- (1) authorises the erection at or within 5 metres of the site shown schematically on the attached plan number GT50/198/0081-1 for which Highways England is the traffic authority of a traffic sign (hereinafter referred to as "the authorised sign A") conforming as to size, colour and character with that shown on the attached drawing numbered GT50/198/0081-2 save that the alphabet indicating the class on the Clean Air Zone symbol may be varied to one shown on the attached drawing referenced S 68; and
- (2) authorises the erection at or within 5 metres of the site shown schematically on the attached plan number GT50/198/0081-3 for which Highways England is the traffic authority of a traffic sign (hereinafter referred to as "the authorised sign B") conforming as to size, colour and character with that shown on the attached drawing numbered GT50/198/0081-4 save that the alphabet indicating the class on the Clean Air Zone symbol may be varied to one shown on the attached drawing referenced S 68; and
- (3) authorises the erection at or within 5 metres of the site shown schematically on the attached plan number GT50/198/0081-5 for which Highways England is the traffic authority of a traffic sign (hereinafter referred to as "the authorised sign C") conforming as to size, colour and character with that shown on the attached drawing numbered GT50/198/0081-6 save that the alphabet indicating the class on the Clean Air Zone symbol may be varied to one shown on the attached drawing referenced S 68; and
- (4) authorises the erection at or within 5 metres of the site shown schematically on the attached plan number GT50/198/0081-7 for which Highways England is the traffic authority of a traffic sign (hereinafter referred to as "the authorised sign D") conforming as to size, colour and character with that shown on the attached drawing numbered GT50/198/0081-8 save that (i) the alphabet indicating the