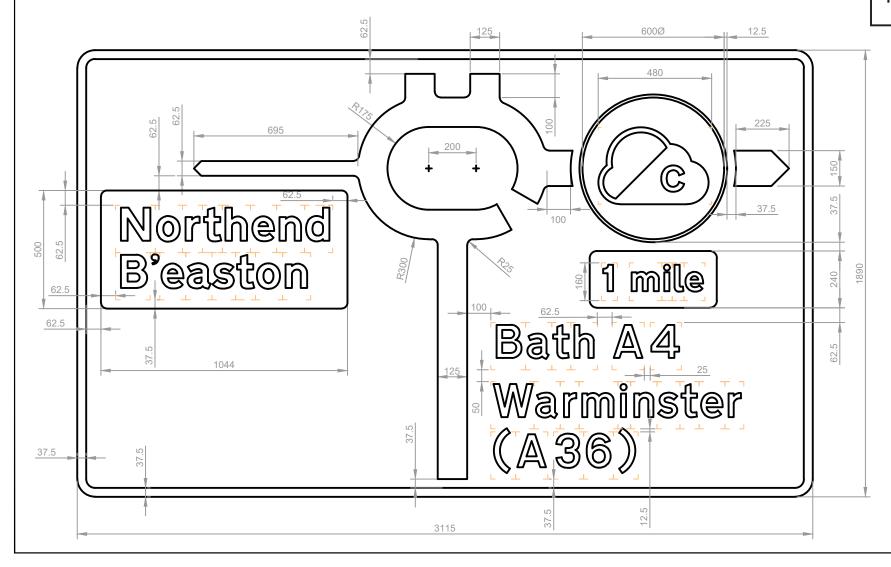

| Project    | Bath Clean / | Air Zone Advaı | nced Sig | jnage      |    |
|------------|--------------|----------------|----------|------------|----|
|            |              | Width (mm)     |          | Background | Gi |
|            |              | Height (mm)    | 1890     | Border     | W  |
| Material*  | Class RA2    | Area (m²)      | 5.89     | Legend     | W  |
| * to BS El | N12899 (200  | 7)             |          |            |    |