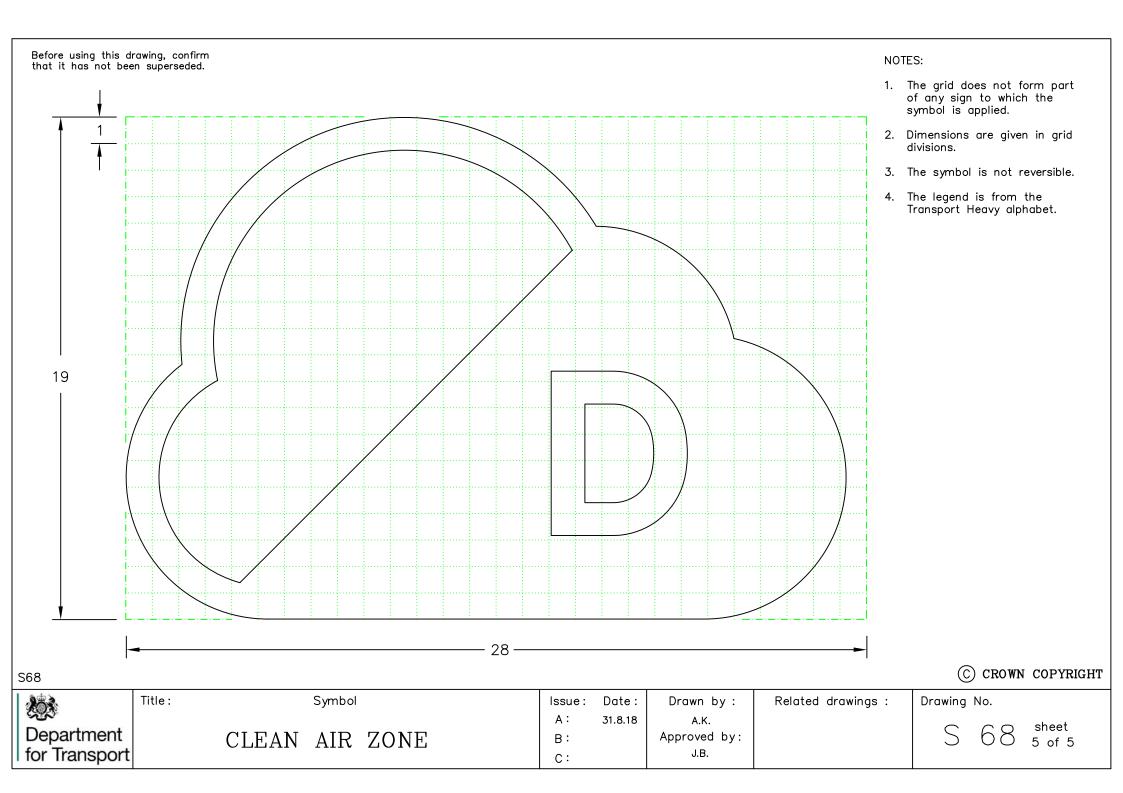

"the 2016 Regulations" means the Traffic Signs Regulations and General Directions 2016 (Part 1 of S.I. 2016/362).

- 2. The Secretary of State hereby:-
- (1) authorises the erection at or within 5 metres of the site shown schematically on the attached plan number GT50/198/0081-1 for which Highways England is the traffic authority of a traffic sign (hereinafter referred to as "the authorised sign A") conforming as to size, colour and character with that shown on the attached drawing numbered GT50/198/0081-2 save that the alphabet indicating the class on the Clean Air Zone symbol may be varied to one shown on the attached drawing referenced S 68; and
- (2) authorises the erection at or within 5 metres of the site shown schematically on the attached plan number GT50/198/0081-3 for which Highways England is the traffic authority of a traffic sign (hereinafter referred to as "the authorised sign B") conforming as to size, colour and character with that shown on the attached drawing numbered GT50/198/0081-4 save that the alphabet indicating the class on the Clean Air Zone symbol may be varied to one shown on the attached drawing referenced S 68; and
- (3) authorises the erection at or within 5 metres of the site shown schematically on the attached plan number GT50/198/0081-5 for which Highways England is the traffic authority of a traffic sign (hereinafter referred to as "the authorised sign C") conforming as to size, colour and character with that shown on the attached drawing numbered GT50/198/0081-6 save that the alphabet indicating the class on the Clean Air Zone symbol may be varied to one shown on the attached drawing referenced S 68; and
- (4) authorises the erection at or within 5 metres of the site shown schematically on the attached plan number GT50/198/0081-7 for which Highways England is the traffic authority of a traffic sign (hereinafter referred to as "the authorised sign D") conforming as to size, colour and character with that shown on the attached drawing numbered GT50/198/0081-8 save that (i) the alphabet indicating the

class on the Clean Air Zone symbol may be varied to one shown on the attached drawing referenced S 68 and (ii) a reference to the times of operation may be added; and

(5) directs that the Clean Air Zone symbol shown in the said set of drawings (hereinafter referred to as "the authorised symbol S 68") conforming as to size, colour and character with that referenced S 68 in the said set of drawings may be placed on any appropriate sign in Schedule 12 of the 2016 Regulations in the same manner as the symbols mentioned in Schedule 12, Parts 11 and 20 to those Regulations; and