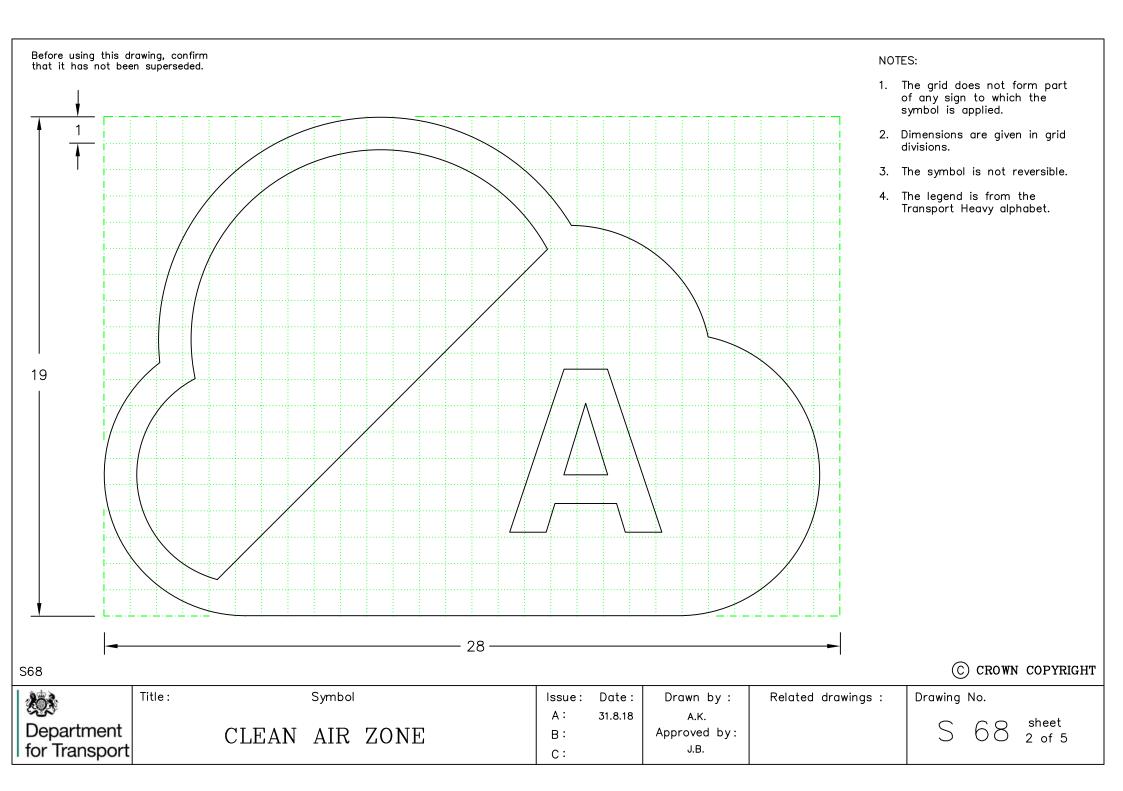

"the 2016 Regulations" means the Traffic Signs Regulations and General Directions 2016 (Part 1 of S.I. 2016/362).

- 2. The Secretary of State hereby:-
- (1) authorises the erection at or within 5 metres of the site shown schematically on the attached plan number GT50/198/0081-1 for which Highways England is the traffic authority of a traffic sign (hereinafter referred to as "the authorised sign A") conforming as to size, colour and character with that shown on the attached drawing numbered GT50/198/0081-2 save that the alphabet indicating the class on the Clean Air Zone symbol may be varied to one shown on the attached drawing referenced S 68; and
- (2) authorises the erection at or within 5 metres of the site shown schematically on the attached plan number GT50/198/0081-3 for which Highways England is the traffic authority of a traffic sign (hereinafter referred to as "the authorised sign B") conforming as to size, colour and character with that shown on the attached drawing numbered GT50/198/0081-4 save that the alphabet indicating the class on the Clean Air Zone symbol may be varied to one shown on the attached drawing referenced S 68; and
- (3) authorises the erection at or within 5 metres of the site shown schematically on the attached plan number GT50/198/0081-5 for which Highways England is the traffic authority of a traffic sign (hereinafter referred to as "the authorised sign C") conforming as to size, colour and character with that shown on the attached drawing numbered GT50/198/0081-6 save that the alphabet indicating the class on the Clean Air Zone symbol may be varied to one shown on the attached drawing referenced S 68; and
- (4) authorises the erection at or within 5 metres of the site shown schematically on the attached plan number GT50/198/0081-7 for which Highways England is the traffic authority of a traffic sign (hereinafter referred to as "the authorised sign D") conforming as to size, colour and character with that shown on the attached drawing numbered GT50/198/0081-8 save that (i) the alphabet indicating the

class on the Clean Air Zone symbol may be varied to one shown on the attached drawing referenced S 68 and (ii) a reference to the times of operation may be added; and

(5) directs that the Clean Air Zone symbol shown in the said set of drawings (hereinafter referred to as "the authorised symbol S 68") conforming as to size, colour and character with that referenced S 68 in the said set of drawings may be placed on any appropriate sign in Schedule 12 of the 2016 Regulations in the same manner as the symbols mentioned in Schedule 12, Parts 11 and 20 to those Regulations; and