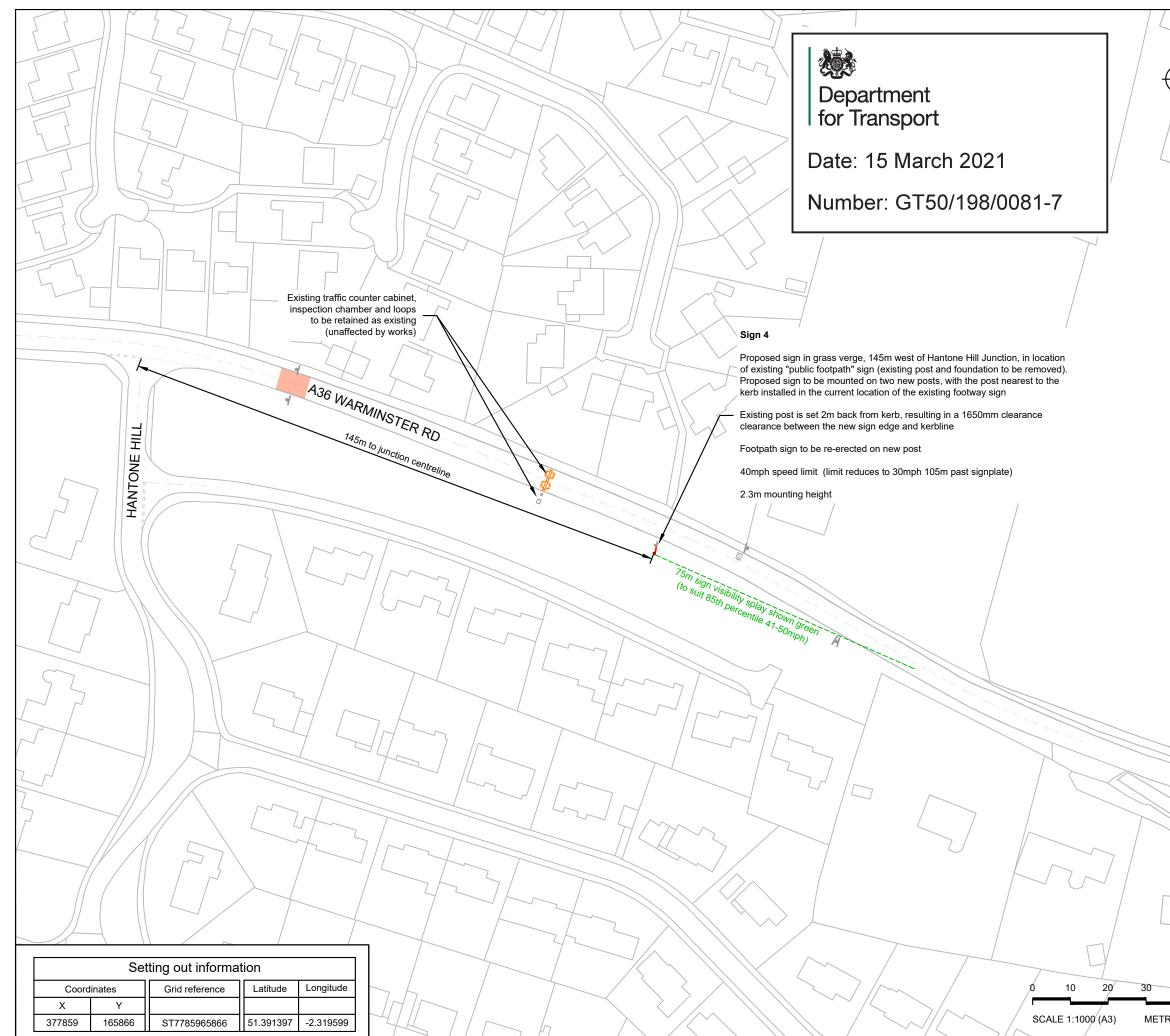

"the 2016 Regulations" means the Traffic Signs Regulations and General Directions 2016 (Part 1 of S.I. 2016/362).

- 2. The Secretary of State hereby:-
- (1) authorises the erection at or within 5 metres of the site shown schematically on the attached plan number GT50/198/0081-1 for which Highways England is the traffic authority of a traffic sign (hereinafter referred to as "the authorised sign A") conforming as to size, colour and character with that shown on the attached drawing numbered GT50/198/0081-2 save that the alphabet indicating the class on the Clean Air Zone symbol may be varied to one shown on the attached drawing referenced S 68; and
- (2) authorises the erection at or within 5 metres of the site shown schematically on the attached plan number GT50/198/0081-3 for which Highways England is the traffic authority of a traffic sign (hereinafter referred to as "the authorised sign B") conforming as to size, colour and character with that shown on the attached drawing numbered GT50/198/0081-4 save that the alphabet indicating the class on the Clean Air Zone symbol may be varied to one shown on the attached drawing referenced S 68; and
- (3) authorises the erection at or within 5 metres of the site shown schematically on the attached plan number GT50/198/0081-5 for which Highways England is the traffic authority of a traffic sign (hereinafter referred to as "the authorised sign C") conforming as to size, colour and character with that shown on the attached drawing numbered GT50/198/0081-6 save that the alphabet indicating the class on the Clean Air Zone symbol may be varied to one shown on the attached drawing referenced S 68; and
- (4) authorises the erection at or within 5 metres of the site shown schematically on the attached plan number GT50/198/0081-7 for which Highways England is the traffic authority of a traffic sign (hereinafter referred to as "the authorised sign D") conforming as to size, colour and character with that shown on the attached drawing numbered GT50/198/0081-8 save that (i) the alphabet indicating the

class on the Clean Air Zone symbol may be varied to one shown on the attached drawing referenced S 68 and (ii) a reference to the times of operation may be added; and

(5) directs that the Clean Air Zone symbol shown in the said set of drawings (hereinafter referred to as "the authorised symbol S 68") conforming as to size, colour and character with that referenced S 68 in the said set of drawings may be placed on any appropriate sign in Schedule 12 of the 2016 Regulations in the same manner as the symbols mentioned in Schedule 12, Parts 11 and 20 to those Regulations; and