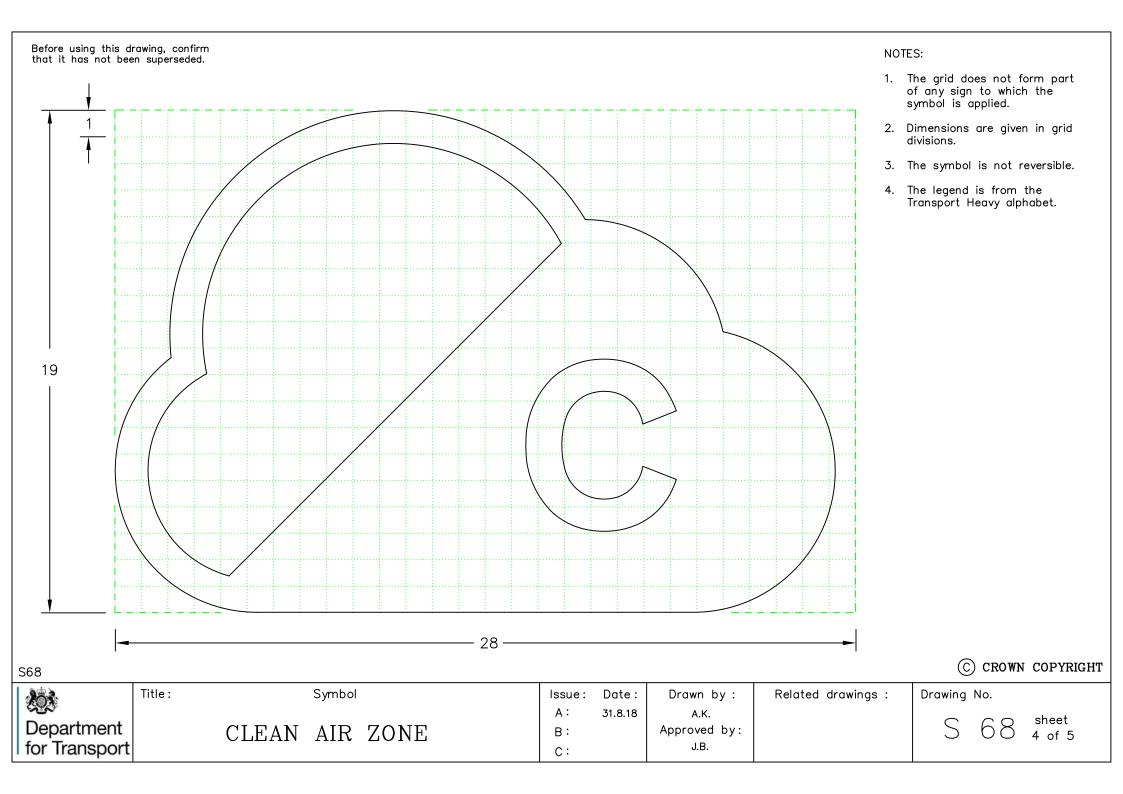

"the 2016 Regulations" means the Traffic Signs Regulations and General Directions 2016 (Part 1 of S.I. 2016/362).

- 2. The Secretary of State hereby:-
- (1) authorises the erection at or within 5 metres of the site shown schematically on the attached plan number GT50/198/0081-1 for which Highways England is the traffic authority of a traffic sign (hereinafter referred to as "the authorised sign A") conforming as to size, colour and character with that shown on the attached drawing numbered GT50/198/0081-2 save that the alphabet indicating the class on the Clean Air Zone symbol may be varied to one shown on the attached drawing referenced S 68; and
- (2) authorises the erection at or within 5 metres of the site shown schematically on the attached plan number GT50/198/0081-3 for which Highways England is the traffic authority of a traffic sign (hereinafter referred to as "the authorised sign B") conforming as to size, colour and character with that shown on the attached drawing numbered GT50/198/0081-4 save that the alphabet indicating the class on the Clean Air Zone symbol may be varied to one shown on the attached drawing referenced S 68; and
- (3) authorises the erection at or within 5 metres of the site shown schematically on the attached plan number GT50/198/0081-5 for which Highways England is the traffic authority of a traffic sign (hereinafter referred to as "the authorised sign C") conforming as to size, colour and character with that shown on the attached drawing numbered GT50/198/0081-6 save that the alphabet indicating the class on the Clean Air Zone symbol may be varied to one shown on the attached drawing referenced S 68; and
- (4) authorises the erection at or within 5 metres of the site shown schematically on the attached plan number GT50/198/0081-7 for which Highways England is the traffic authority of a traffic sign (hereinafter referred to as "the authorised sign D") conforming as to size, colour and character with that shown on the attached drawing numbered GT50/198/0081-8 save that (i) the alphabet indicating the

class on the Clean Air Zone symbol may be varied to one shown on the attached drawing referenced S 68 and (ii) a reference to the times of operation may be added; and

(5) directs that the Clean Air Zone symbol shown in the said set of drawings (hereinafter referred to as "the authorised symbol S 68") conforming as to size, colour and character with that referenced S 68 in the said set of drawings may be placed on any appropriate sign in Schedule 12 of the 2016 Regulations in the same manner as the symbols mentioned in Schedule 12, Parts 11 and 20 to those Regulations; and