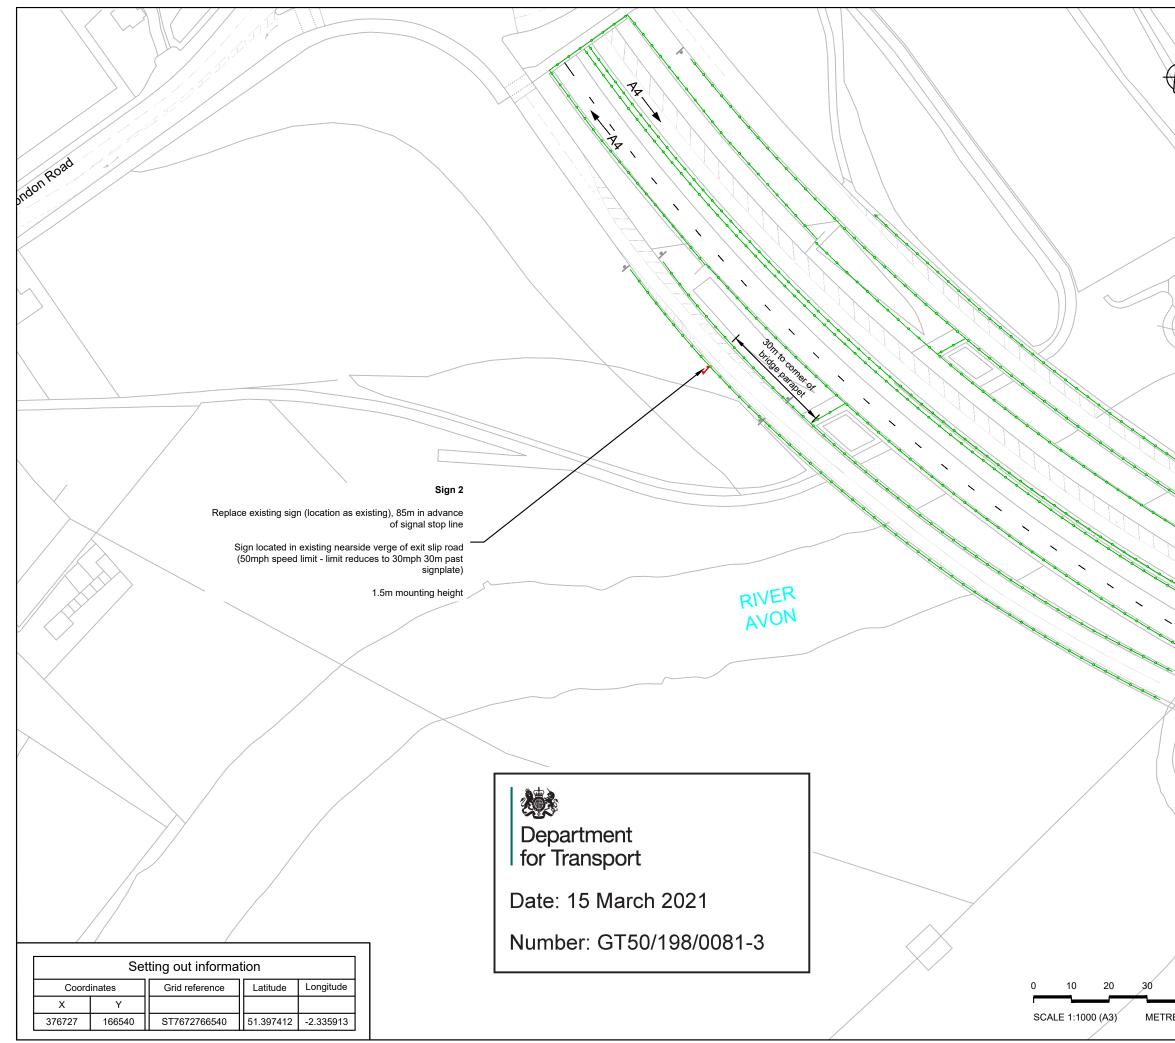

"the 2016 Regulations" means the Traffic Signs Regulations and General Directions 2016 (Part 1 of S.I. 2016/362).

- 2. The Secretary of State hereby:-
- (1) authorises the erection at or within 5 metres of the site shown schematically on the attached plan number GT50/198/0081-1 for which Highways England is the traffic authority of a traffic sign (hereinafter referred to as "the authorised sign A") conforming as to size, colour and character with that shown on the attached drawing numbered GT50/198/0081-2 save that the alphabet indicating the class on the Clean Air Zone symbol may be varied to one shown on the attached drawing referenced S 68; and
- (2) authorises the erection at or within 5 metres of the site shown schematically on the attached plan number GT50/198/0081-3 for which Highways England is the traffic authority of a traffic sign (hereinafter referred to as "the authorised sign B") conforming as to size, colour and character with that shown on the attached drawing numbered GT50/198/0081-4 save that the alphabet indicating the class on the Clean Air Zone symbol may be varied to one shown on the attached drawing referenced S 68; and
- (3) authorises the erection at or within 5 metres of the site shown schematically on the attached plan number GT50/198/0081-5 for which Highways England is the traffic authority of a traffic sign (hereinafter referred to as "the authorised sign C") conforming as to size, colour and character with that shown on the attached drawing numbered GT50/198/0081-6 save that the alphabet indicating the class on the Clean Air Zone symbol may be varied to one shown on the attached drawing referenced S 68; and
- (4) authorises the erection at or within 5 metres of the site shown schematically on the attached plan number GT50/198/0081-7 for which Highways England is the traffic authority of a traffic sign (hereinafter referred to as "the authorised sign D") conforming as to size, colour and character with that shown on the attached drawing numbered GT50/198/0081-8 save that (i) the alphabet indicating the