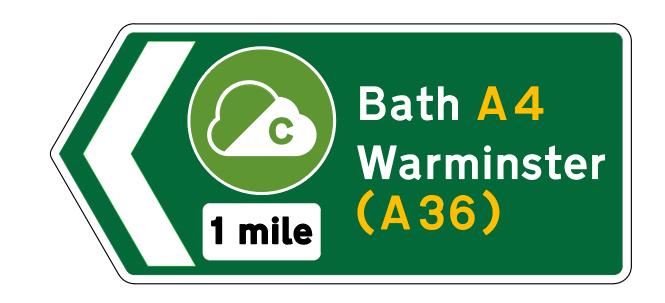

"the 2016 Regulations" means the Traffic Signs Regulations and General Directions 2016 (Part 1 of S.I. 2016/362).

- 2. The Secretary of State hereby:-
- (1) authorises the erection at or within 5 metres of the site shown schematically on the attached plan number GT50/198/0081-1 for which Highways England is the traffic authority of a traffic sign (hereinafter referred to as "the authorised sign A") conforming as to size, colour and character with that shown on the attached drawing numbered GT50/198/0081-2 save that the alphabet indicating the class on the Clean Air Zone symbol may be varied to one shown on the attached drawing referenced S 68; and
- (2) authorises the erection at or within 5 metres of the site shown schematically on the attached plan number GT50/198/0081-3 for which Highways England is the traffic authority of a traffic sign (hereinafter referred to as "the authorised sign B") conforming as to size, colour and character with that shown on the attached drawing numbered GT50/198/0081-4 save that the alphabet indicating the class on the Clean Air Zone symbol may be varied to one shown on the attached drawing referenced S 68; and
- (3) authorises the erection at or within 5 metres of the site shown schematically on the attached plan number GT50/198/0081-5 for which Highways England is the traffic authority of a traffic sign (hereinafter referred to as "the authorised sign C") conforming as to size, colour and character with that shown on the attached drawing numbered GT50/198/0081-6 save that the alphabet indicating the class on the Clean Air Zone symbol may be varied to one shown on the attached drawing referenced S 68; and
- (4) authorises the erection at or within 5 metres of the site shown schematically on the attached plan number GT50/198/0081-7 for which Highways England is the traffic authority of a traffic sign (hereinafter referred to as "the authorised sign D") conforming as to size, colour and character with that shown on the attached drawing numbered GT50/198/0081-8 save that (i) the alphabet indicating the