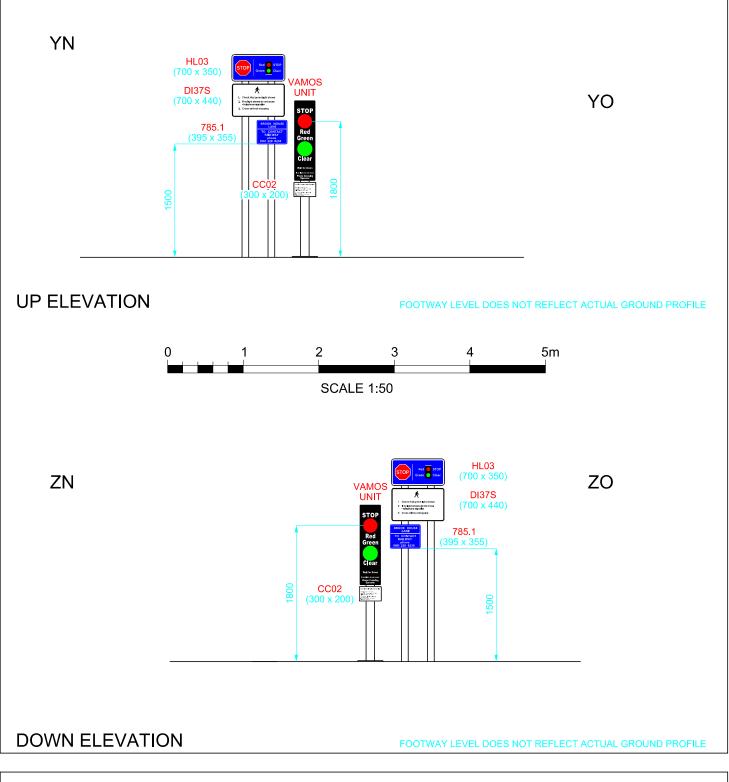

- authorises the erection at or within 5 metres of the sites marked schematically on the attached plan numbered GT50/161/0018-1 of a traffic sign (hereinafter referred to as "the authorised sign A") conforming as to size, colour and character with that shown in the attached drawing numbered GT50/161/0018-2; and
- authorises the erection at or within 5 metres of the said sites of a traffic sign (hereinafter referred to as "the authorised sign B") conforming as to size, colour and character with that shown in the attached drawing numbered GT50/161/0018-3; and
- authorises the erection at or within 5 metres of the said sites of a traffic sign (hereinafter referred to as "the authorised sign C") conforming as to size, colour and character with that shown in the attached drawing numbered GT50/161/0018-4; and
- authorises the erection at or within 5 metres of the said sites of a traffic sign (hereinafter referred to as "the authorised sign D") conforming as to size, colour and character with that shown in the attached drawing numbered GT50/161/0018-5; and