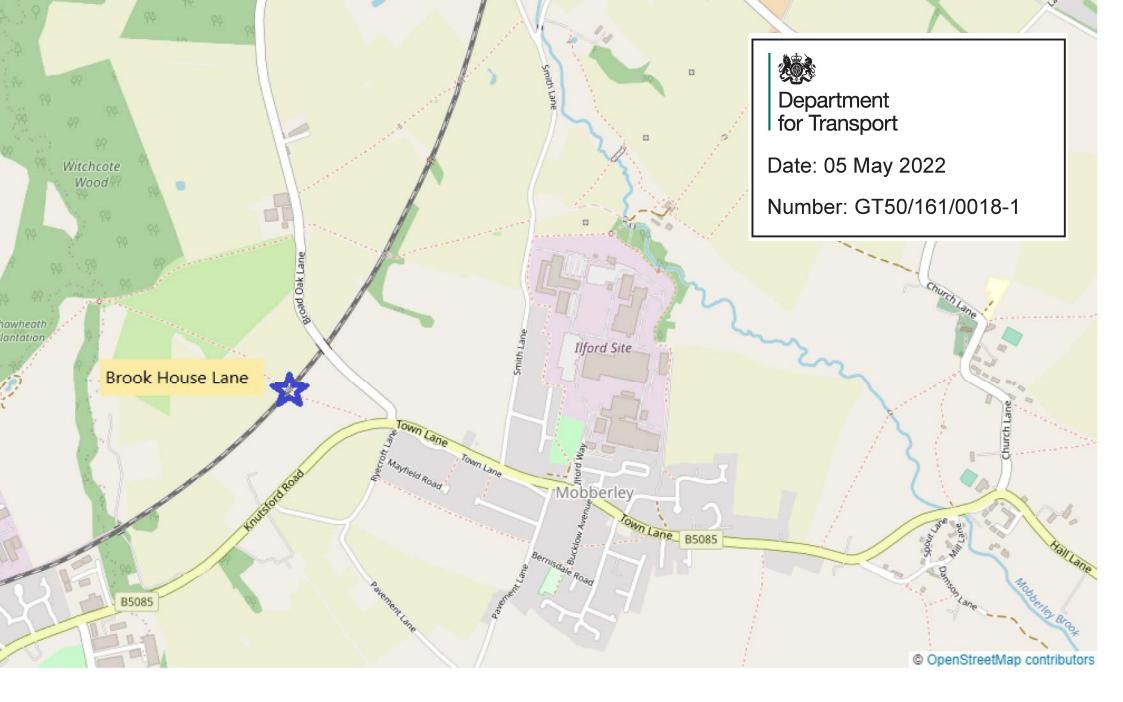

- authorises the erection at or within 5 metres of the sites marked schematically on the attached plan numbered GT50/161/0018-1 of a traffic sign (hereinafter referred to as "the authorised sign A") conforming as to size, colour and character with that shown in the attached drawing numbered GT50/161/0018-2; and
- authorises the erection at or within 5 metres of the said sites of a traffic sign (hereinafter referred to as "the authorised sign B") conforming as to size, colour and character with that shown in the attached drawing numbered GT50/161/0018-3; and
- authorises the erection at or within 5 metres of the said sites of a traffic sign (hereinafter referred to as "the authorised sign C") conforming as to size, colour and character with that shown in the attached drawing numbered GT50/161/0018-4; and
- authorises the erection at or within 5 metres of the said sites of a traffic sign (hereinafter referred to as "the authorised sign D") conforming as to size, colour and character with that shown in the attached drawing numbered GT50/161/0018-5; and