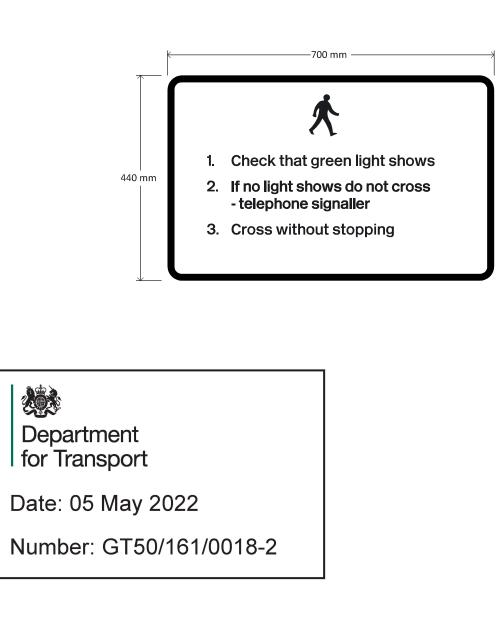

- authorises the erection at or within 5 metres of the sites marked schematically on the attached plan numbered GT50/161/0018-1 of a traffic sign (hereinafter referred to as "the authorised sign A") conforming as to size, colour and character with that shown in the attached drawing numbered GT50/161/0018-2; and
- authorises the erection at or within 5 metres of the said sites of a traffic sign (hereinafter referred to as "the authorised sign B") conforming as to size, colour and character with that shown in the attached drawing numbered GT50/161/0018-3; and
- authorises the erection at or within 5 metres of the said sites of a traffic sign (hereinafter referred to as "the authorised sign C") conforming as to size, colour and character with that shown in the attached drawing numbered GT50/161/0018-4; and
- authorises the erection at or within 5 metres of the said sites of a traffic sign (hereinafter referred to as "the authorised sign D") conforming as to size, colour and character with that shown in the attached drawing numbered GT50/161/0018-5; and