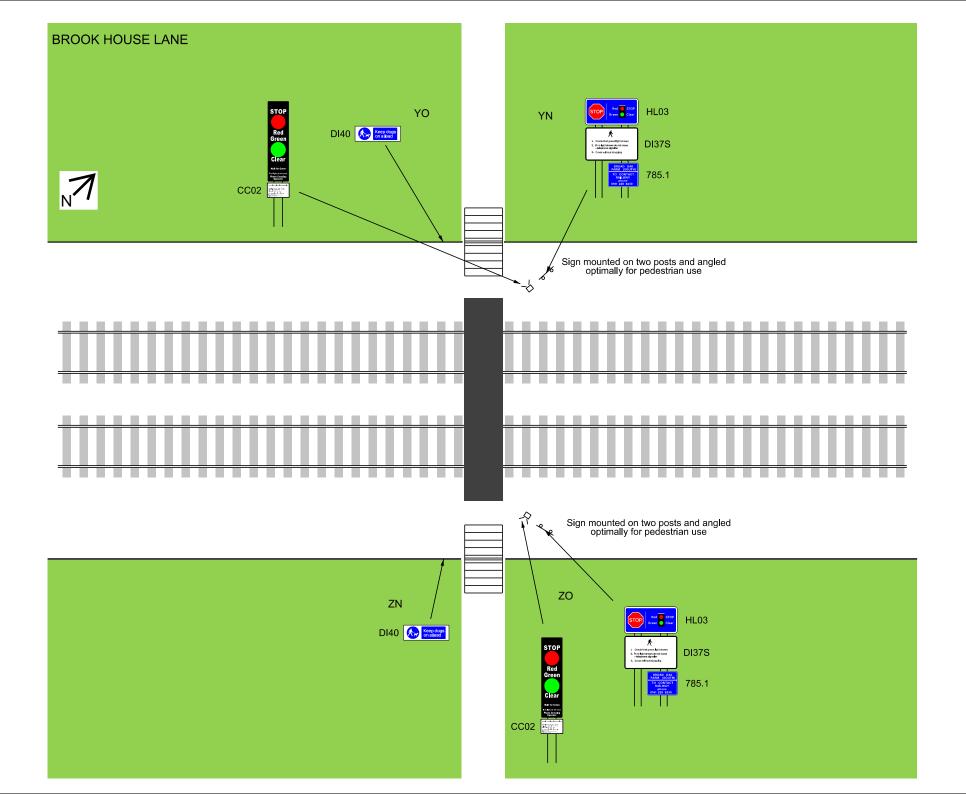

- authorises the erection at or within 5 metres of the sites marked schematically on the attached plan numbered GT50/161/0018-1 of a traffic sign (hereinafter referred to as "the authorised sign A") conforming as to size, colour and character with that shown in the attached drawing numbered GT50/161/0018-2; and
- authorises the erection at or within 5 metres of the said sites of a traffic sign (hereinafter referred to as "the authorised sign B") conforming as to size, colour and character with that shown in the attached drawing numbered GT50/161/0018-3; and
- authorises the erection at or within 5 metres of the said sites of a traffic sign (hereinafter referred to as "the authorised sign C") conforming as to size, colour and character with that shown in the attached drawing numbered GT50/161/0018-4; and
- authorises the erection at or within 5 metres of the said sites of a traffic sign (hereinafter referred to as "the authorised sign D") conforming as to size, colour and character with that shown in the attached drawing numbered GT50/161/0018-5; and