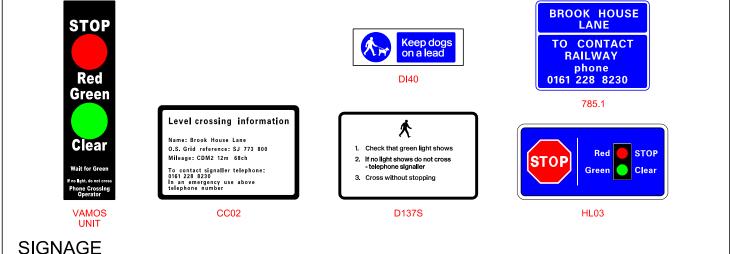

- authorises the erection at or within 5 metres of the sites marked schematically on the attached plan numbered GT50/161/0018-1 of a traffic sign (hereinafter referred to as "the authorised sign A") conforming as to size, colour and character with that shown in the attached drawing numbered GT50/161/0018-2; and
- authorises the erection at or within 5 metres of the said sites of a traffic sign (hereinafter referred to as "the authorised sign B") conforming as to size, colour and character with that shown in the attached drawing numbered GT50/161/0018-3; and
- authorises the erection at or within 5 metres of the said sites of a traffic sign (hereinafter referred to as "the authorised sign C") conforming as to size, colour and character with that shown in the attached drawing numbered GT50/161/0018-4; and
- authorises the erection at or within 5 metres of the said sites of a traffic sign (hereinafter referred to as "the authorised sign D") conforming as to size, colour and character with that shown in the attached drawing numbered GT50/161/0018-5; and