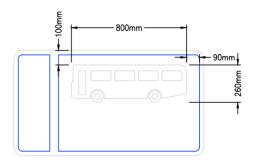

Dated 31 August 2022

Signed by authority of the Secretary of State

| 120mm — | 800mm                                                                                                                                                                                                                                                                                                                                                                                                                                                                                                                                                                                                                                                                                                                                                                                                                                                                                                                                                                                                                                                                                                                                                                                                                                                                                                                                                                                                                                                                                                                                                                                                                                                                                                                                                                                                                                                                                                                                                                                                                                                                                                                          |
|---------|--------------------------------------------------------------------------------------------------------------------------------------------------------------------------------------------------------------------------------------------------------------------------------------------------------------------------------------------------------------------------------------------------------------------------------------------------------------------------------------------------------------------------------------------------------------------------------------------------------------------------------------------------------------------------------------------------------------------------------------------------------------------------------------------------------------------------------------------------------------------------------------------------------------------------------------------------------------------------------------------------------------------------------------------------------------------------------------------------------------------------------------------------------------------------------------------------------------------------------------------------------------------------------------------------------------------------------------------------------------------------------------------------------------------------------------------------------------------------------------------------------------------------------------------------------------------------------------------------------------------------------------------------------------------------------------------------------------------------------------------------------------------------------------------------------------------------------------------------------------------------------------------------------------------------------------------------------------------------------------------------------------------------------------------------------------------------------------------------------------------------------|
| 260mm   | To the second se |
|         |                                                                                                                                                                                                                                                                                                                                                                                                                                                                                                                                                                                                                                                                                                                                                                                                                                                                                                                                                                                                                                                                                                                                                                                                                                                                                                                                                                                                                                                                                                                                                                                                                                                                                                                                                                                                                                                                                                                                                                                                                                                                                                                                |

| Signing Project                        | Marchwood Byp     | ass                                    |     |                        |
|----------------------------------------|-------------------|----------------------------------------|-----|------------------------|
| Sign Reference<br>x Height<br>Material | 80.0<br>Class RA2 | Width (mm)<br>Height (mm)<br>Area (m²) | 730 | Blue<br>White<br>White |