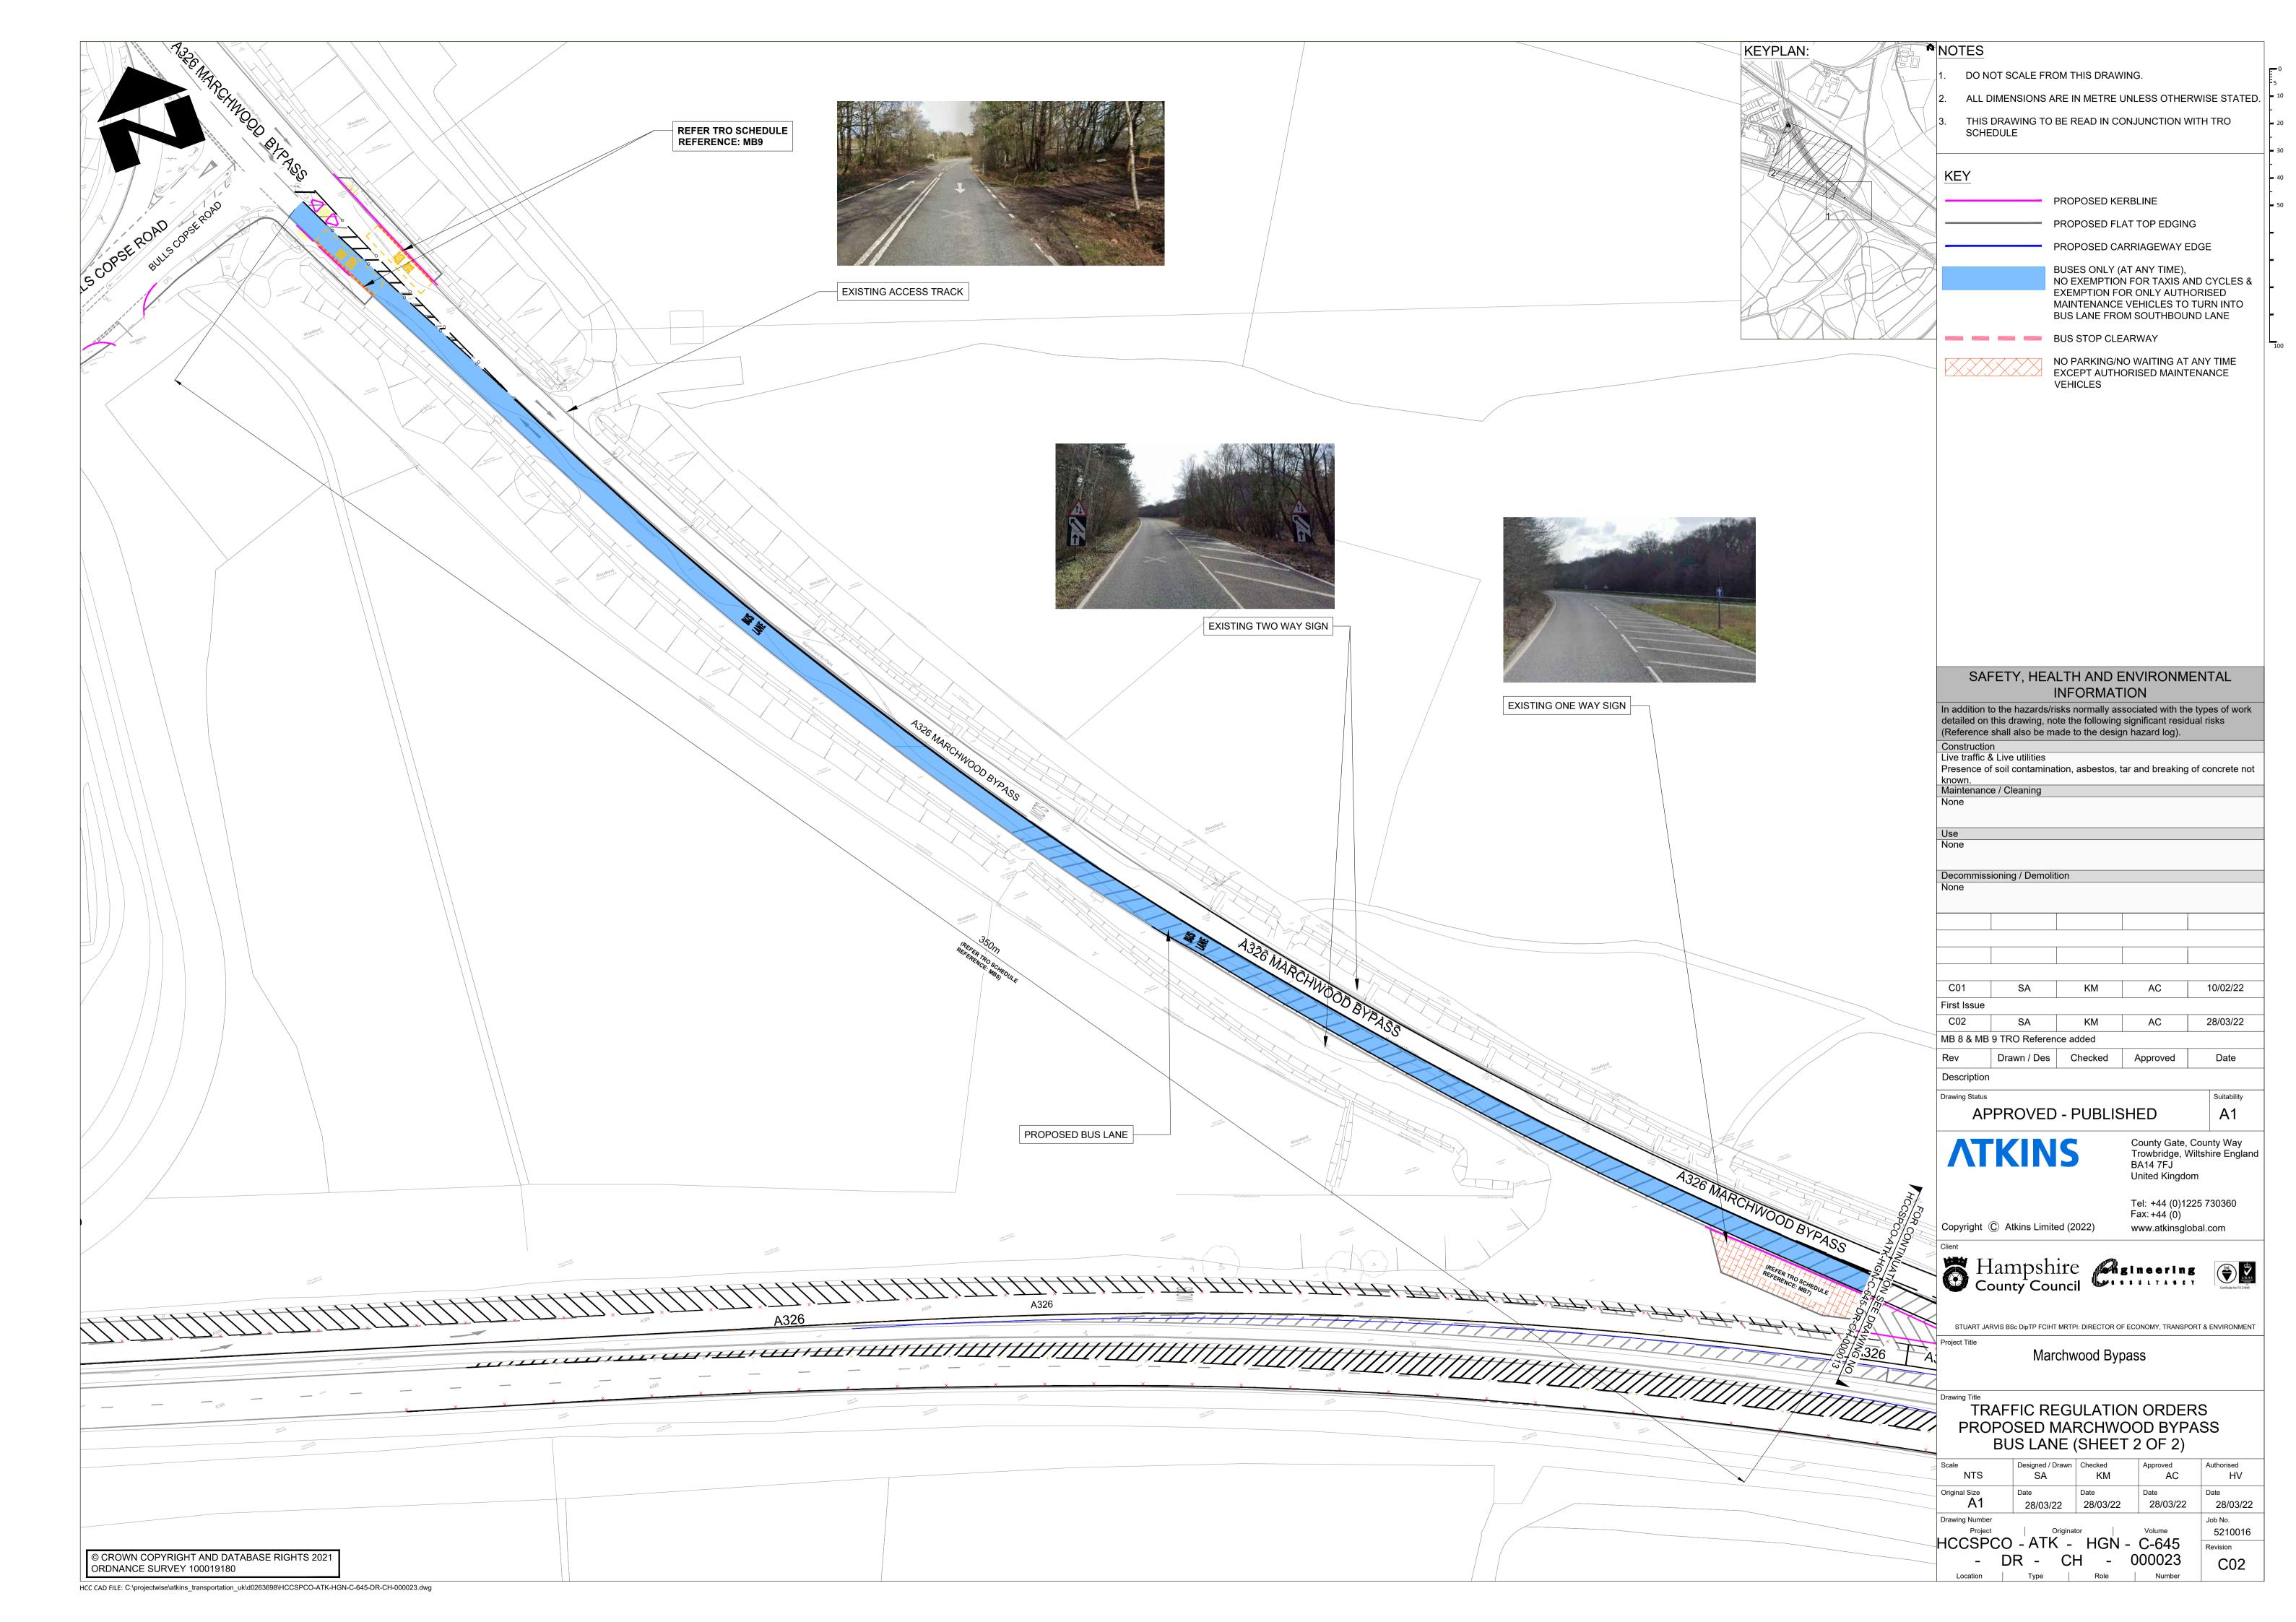

- authorises the erection at or within 5 metres of the sites marked schematically on the attached plan numbered GT50/050/0037-1 of a traffic sign (hereinafter referred to as "the authorised sign") conforming as to size, colour and character with that shown as diagram 959B in Schedule 9, Part 4, Item 10 to the Traffic Signs Regulations 2016 (Part 1 of S.I. 2016/362, "the 2016 Regulations"), save that the cycle symbol may be omitted; and
- 2. directs that it is a condition of this authorisation that the authorised sign may be placed only to indicate the effect of a corresponding Traffic Regulation Order; and
- 3. directs, without prejudice to any statutory provision to the like effect, that it is a condition of this authorisation that the erection of the authorised sign shall continue to have effect only until such day as may be appointed by one month's notice given by the Secretary of State in writing to the traffic authority for the removal or alteration of the authorised sign and on that day the said authorisation shall, without prejudice to the giving of any further authorisation or direction, cease to have effect.