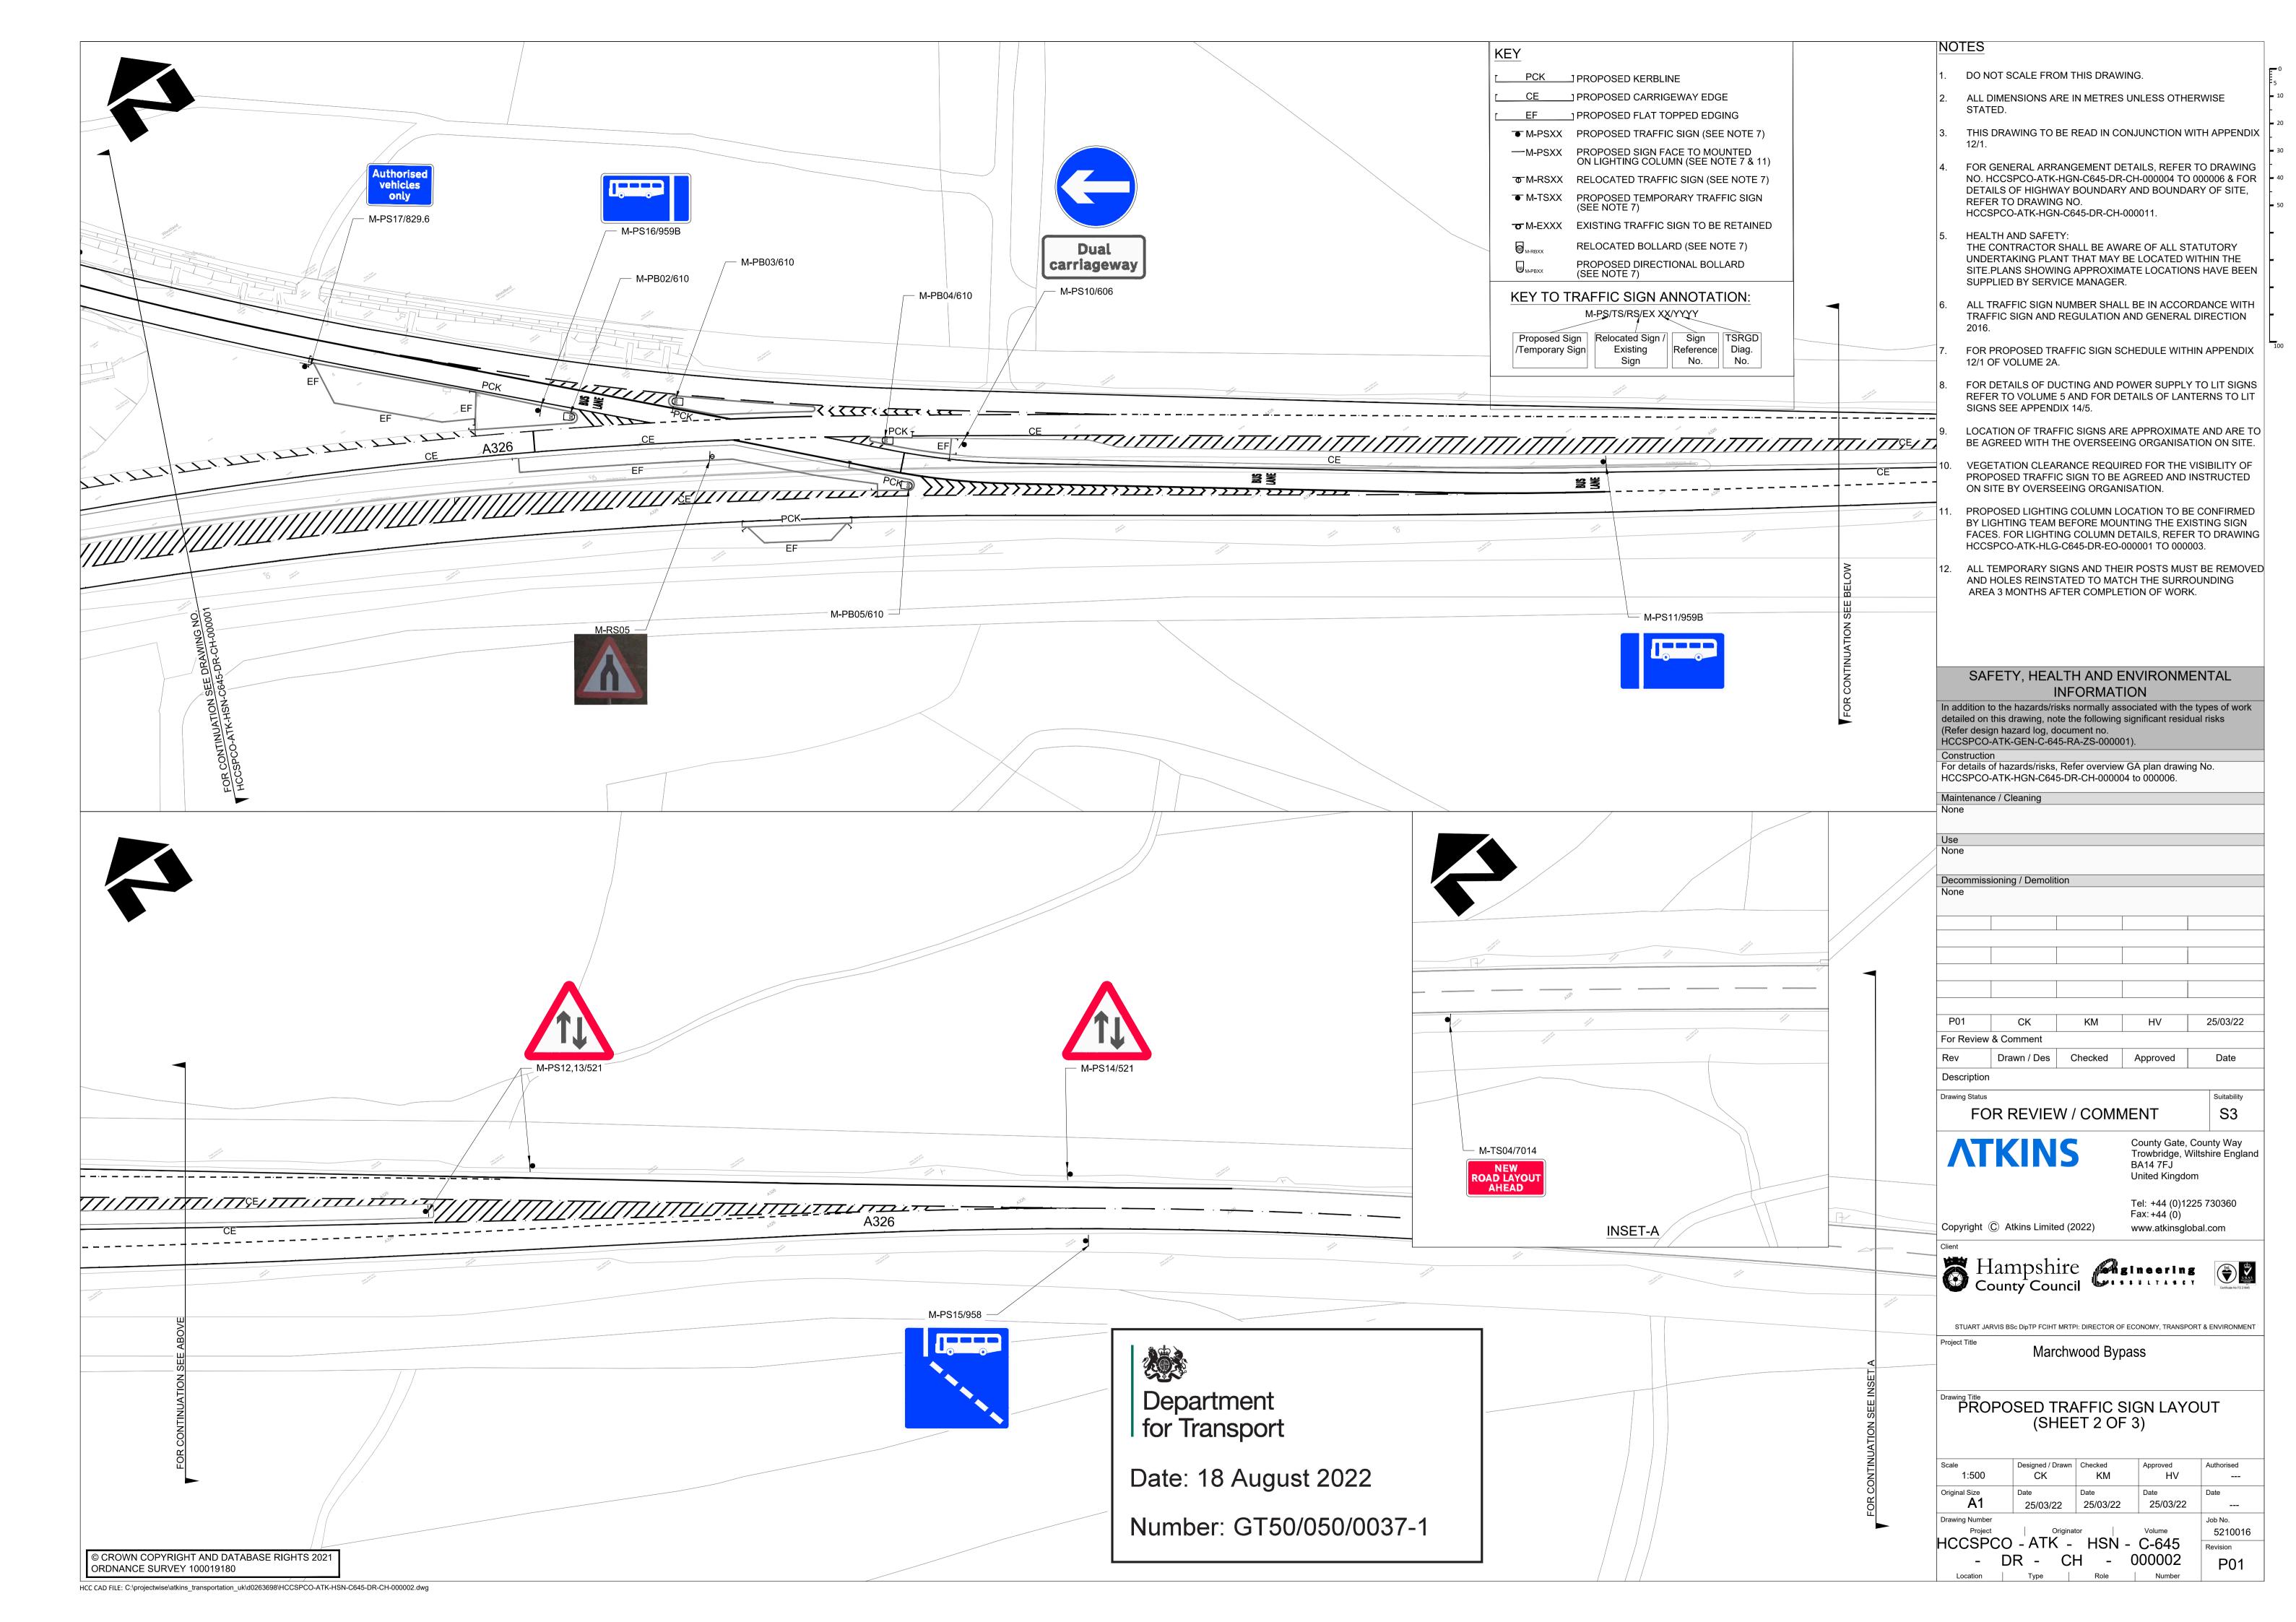

- authorises the erection at or within 5 metres of the sites marked schematically on the attached plan numbered GT50/050/0037-1 of a traffic sign (hereinafter referred to as "the authorised sign") conforming as to size, colour and character with that shown as diagram 959B in Schedule 9, Part 4, Item 10 to the Traffic Signs Regulations 2016 (Part 1 of S.I. 2016/362, "the 2016 Regulations"), save that the cycle symbol may be omitted; and
- 2. directs that it is a condition of this authorisation that the authorised sign may be placed only to indicate the effect of a corresponding Traffic Regulation Order; and
- 3. directs, without prejudice to any statutory provision to the like effect, that it is a condition of this authorisation that the erection of the authorised sign shall continue to have effect only until such day as may be appointed by one month's notice given by the Secretary of State in writing to the traffic authority for the removal or alteration of the authorised sign and on that day the said authorisation shall, without prejudice to the giving of any further authorisation or direction, cease to have effect.