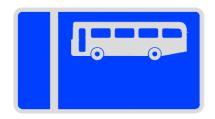

Dated 31 August 2022

Signed by authority of the Secretary of State

| 120mm — | 800mm                                                                                                                                                                                                                                                                                                                                                                                                                                                                                                                                                                                                                                                                                                                                                                                                                                                                                                                                                                                                                                                                                                                                                                                                                                                                                                                                                                                                                                                                                                                                                                                                                                                                                                                                                                                                                                                                                                                                                                                                                                                                                                                          |
|---------|--------------------------------------------------------------------------------------------------------------------------------------------------------------------------------------------------------------------------------------------------------------------------------------------------------------------------------------------------------------------------------------------------------------------------------------------------------------------------------------------------------------------------------------------------------------------------------------------------------------------------------------------------------------------------------------------------------------------------------------------------------------------------------------------------------------------------------------------------------------------------------------------------------------------------------------------------------------------------------------------------------------------------------------------------------------------------------------------------------------------------------------------------------------------------------------------------------------------------------------------------------------------------------------------------------------------------------------------------------------------------------------------------------------------------------------------------------------------------------------------------------------------------------------------------------------------------------------------------------------------------------------------------------------------------------------------------------------------------------------------------------------------------------------------------------------------------------------------------------------------------------------------------------------------------------------------------------------------------------------------------------------------------------------------------------------------------------------------------------------------------------|
| 260mm   | To the second se |
|         |                                                                                                                                                                                                                                                                                                                                                                                                                                                                                                                                                                                                                                                                                                                                                                                                                                                                                                                                                                                                                                                                                                                                                                                                                                                                                                                                                                                                                                                                                                                                                                                                                                                                                                                                                                                                                                                                                                                                                                                                                                                                                                                                |

| Signing Project                        | Marchwood Bypass |                                        |     |  |                         |
|----------------------------------------|------------------|----------------------------------------|-----|--|-------------------------|
| Sign Reference<br>x Height<br>Material | 80               | Width (mm)<br>Height (mm)<br>Area (m²) | 730 |  | Green<br>White<br>White |