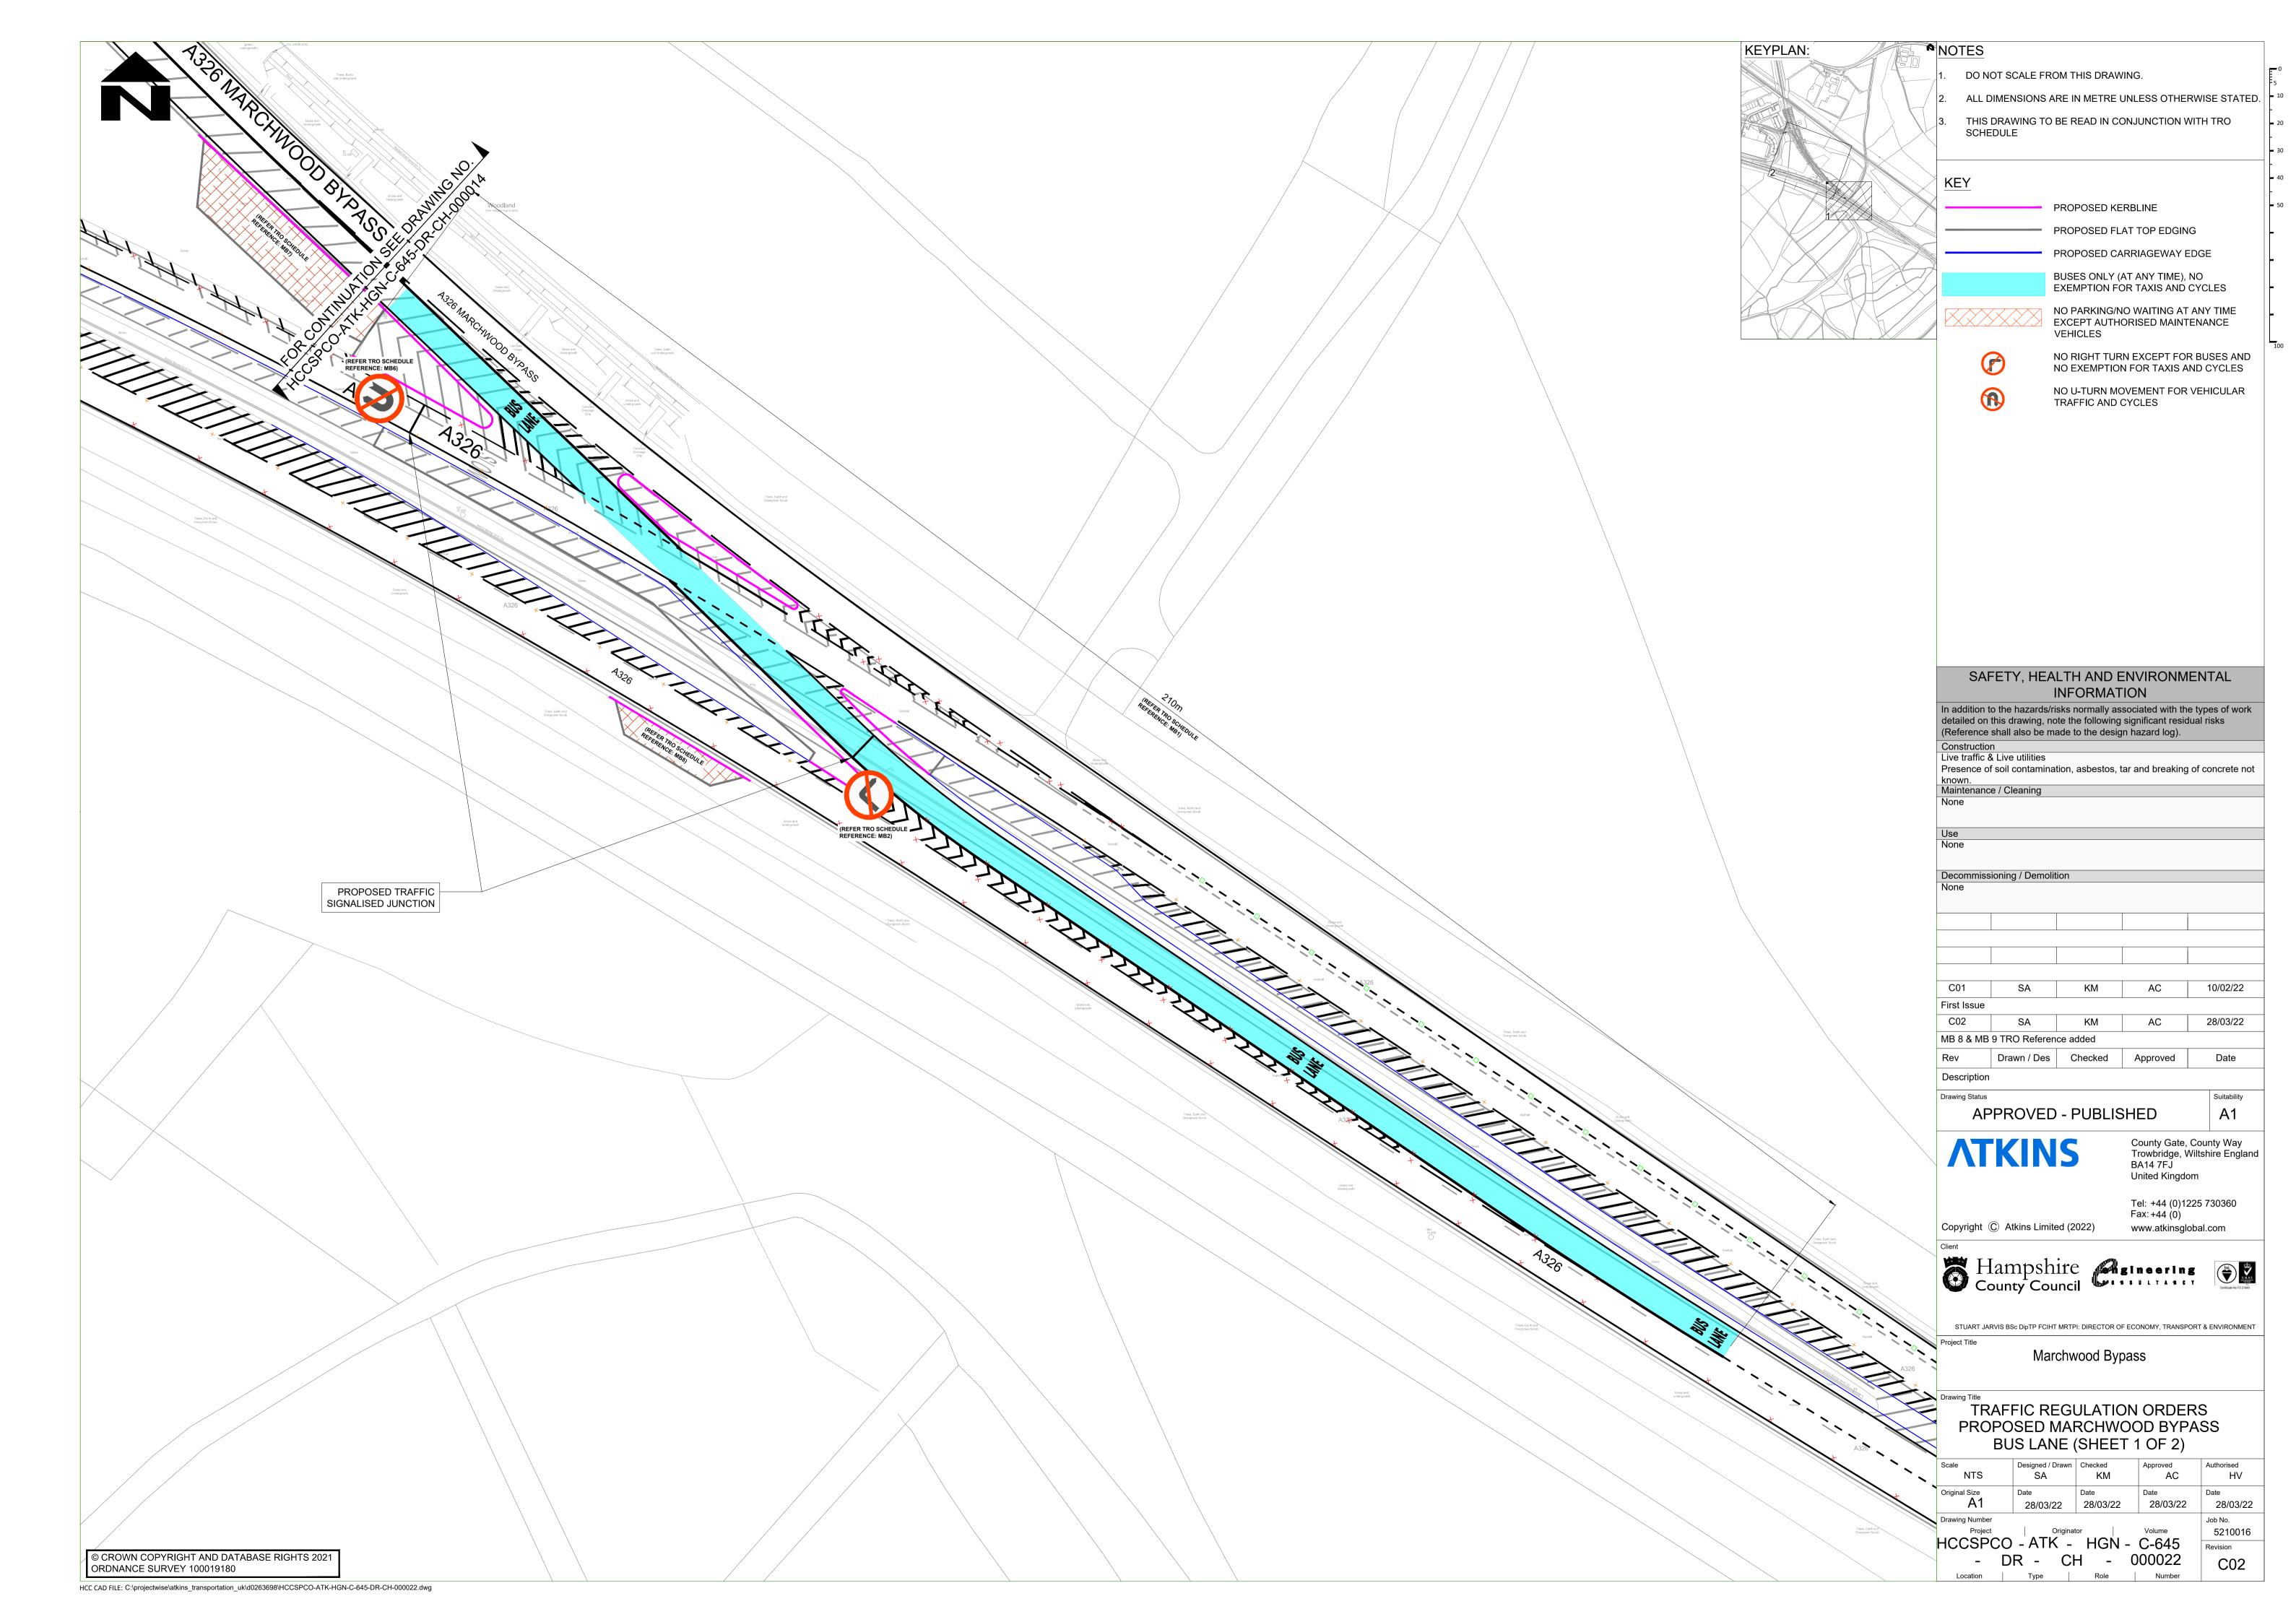

### Accessible transcript

Secretary of State for Transport's traffic authorisation of traffic signs, for the purpose of informing road users of the conditions of use of a bus lane on the C-645 Marchwood Bypass in Hampshire for which Hampshire County Council is the traffic authority.

## ROAD TRAFFIC REGULATION ACT 1984 – SECTIONS 64 AND 65 AUTHORISATION OF TRAFFIC SIGNS AND SPECIAL DIRECTIONS

The Secretary of State for Transport, in exercise of his powers under Sections 64 and 65 of the Road Traffic Regulation Act 1984, and of all other powers enabling him in that behalf, for the purpose of informing road users of the conditions of use of a bus lane on the C-645 Marchwood Bypass in Hampshire for which Hampshire County Council is the traffic authority, hereby:-

- authorises the erection at or within 5 metres of the sites marked schematically on the attached plan numbered GT50/050/0037-1 of a traffic sign (hereinafter referred to as "the authorised sign") conforming as to size, colour and character with that shown as diagram 959B in Schedule 9, Part 4, Item 10 to the Traffic Signs Regulations 2016 (Part 1 of S.I. 2016/362, "the 2016 Regulations"), save that the cycle symbol may be omitted; and
- 2. directs that it is a condition of this authorisation that the authorised sign may be placed only to indicate the effect of a corresponding Traffic Regulation Order; and
- 3. directs, without prejudice to any statutory provision to the like effect, that it is a condition of this authorisation that the erection of the authorised sign shall continue to have effect only until such day as may be appointed by one month's notice given by the Secretary of State in writing to the traffic authority for the removal or alteration of the authorised sign and on that day the said authorisation shall, without prejudice to the giving of any further authorisation or direction, cease to have effect.

# ROAD TRAFFIC REGULATION ACT 1984 – SECTIONS 64 AND 65 AUTHORISATION OF TRAFFIC SIGNS AND SPECIAL DIRECTIONS

The Secretary of State for Transport, in exercise of his powers under Sections 64 and 65 of the Road Traffic Regulation Act 1984, and of all other powers enabling him in that behalf, for the purpose of informing road users of the conditions of use of a bus lane on the C-645 Marchwood Bypass in Hampshire for which Hampshire County Council is the traffic authority, hereby:-