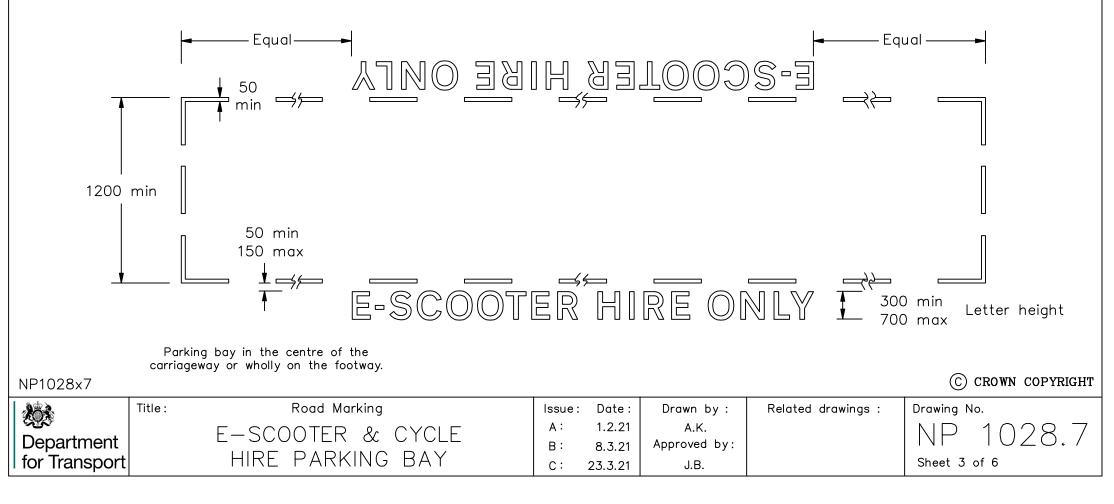

- authorises the placing on the said roads of a traffic sign consisting of a road marking (hereinafter referred to as "the authorised marking") conforming as to size, colour and character with that shown on the attached drawing numbered NP 1028.7; and
- directs that it is a condition of this authorisation that the authorised marking shall be placed only to indicate the effect of a corresponding Traffic Regulation Order; and
- 3. directs without prejudice to any statutory provision to the like effect, that it is a condition of this authorisation that the erection of the authorised marking at the said sites shall continue to have effect only until such day as may be appointed by one month's notice given by the Secretary of State announcing the end of the trial and on that day the said authorisation shall, without prejudice to the giving of any further authorisation or direction, cease to have effect; and
- 4. directs that this authorisation may also cease to have effect on a date as may be appointed by one month's notice given by the Secretary of State in writing for the removal or alteration of the authorised marking and on that day the said authorisation shall, without prejudice to the giving of any further authorisation or direction, cease to have effect.

- 1. The letters are from Schedule 17, Part 6 to the Regulations between 250 and 500mm x-height (300 700mm upper case letter height).
- 2. The words E-SCOOTER HIRE ONLY may be varied to E-SCOOTER HIRE, E-SCOOTER & CYCLE HIRE ONLY, E-SCOOTER & CYCLE HIRE, E-SCOOTER AND CYCLE HIRE or omitted. The legend may be repeated along the length of the marking as appropriate. In no case should the words extend beyond the limits of the parking bay.
- 3. The marks and gaps forming the boundary of the bay may vary in number and length; or be replaced by a continuous white line.
- 4. When the marking is placed wholly on the footway any legend shall be placed only on the carriageway side of the bay.
- 5. COLOUR: Letters and Markings ---- WHITE
- 6. Dimensions are in millimetres.