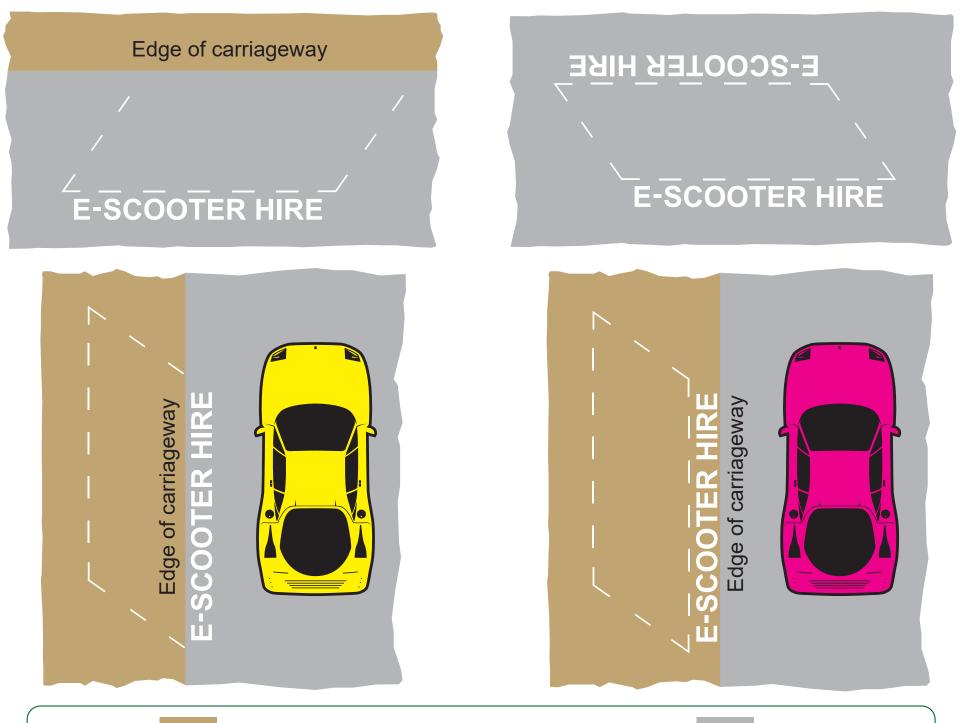

- 1. The letters are from Schedule 17, Part 6 to the Regulations between 250 and 500mm x-height (300 700mm upper case letter height).
- 2. The words E-SCOOTER HIRE ONLY may be varied to E-SCOOTER HIRE, E-SCOOTER & CYCLE HIRE ONLY, E-SCOOTER & CYCLE HIRE, E-SCOOTER AND CYCLE HIRE or omitted. The legend may be repeated along the length of the marking as appropriate. In no case should the words extend beyond the limits of the parking bay.
- 3. The marks and gaps forming the boundary of the bay may vary in number and length; or be replaced by a continuous white line.
- 4. When the marking is placed wholly on the footway any legend shall be placed only on the carriageway side of the bay.
- 5. COLOUR: Letters and Markings ---- WHITE
- 6. Dimensions are in millimetres.

- 1. The letters are from Schedule 17, Part 6 to the Regulations between 250 and 500mm x-height (300 700mm upper case letter height).
- 2. The words E-SCOOTER HIRE may be varied to E-SCOOTER HIRE ONLY, E-SCOOTER & CYCLE HIRE ONLY, E-SCOOTER & CYCLE HIRE, E-SCOOTER AND CYCLE HIRE ONLY, E-SCOOTER AND CYCLE HIRE or omitted. The legend may be repeated along the length of the marking as appropriate. In no case should the words extend beyond the limits of the parking bay.
- 3. The marks and gaps forming the boundary of the bay may vary in number and length; or be replaced by a continuous white line.
- 4. When the marking is placed wholly on the footway any legend shall be placed only on the carriageway side of the bay.
- 5. COLOUR: Letters and Markings ----- WHITE
- 6. The marking angle may be reversed.
- 7. Dimensions are in millimetres.

KEY:

Highway adjacent to carriageway

Carriageway

**KEY**:

Highway adjacent to carriageway

Carriageway