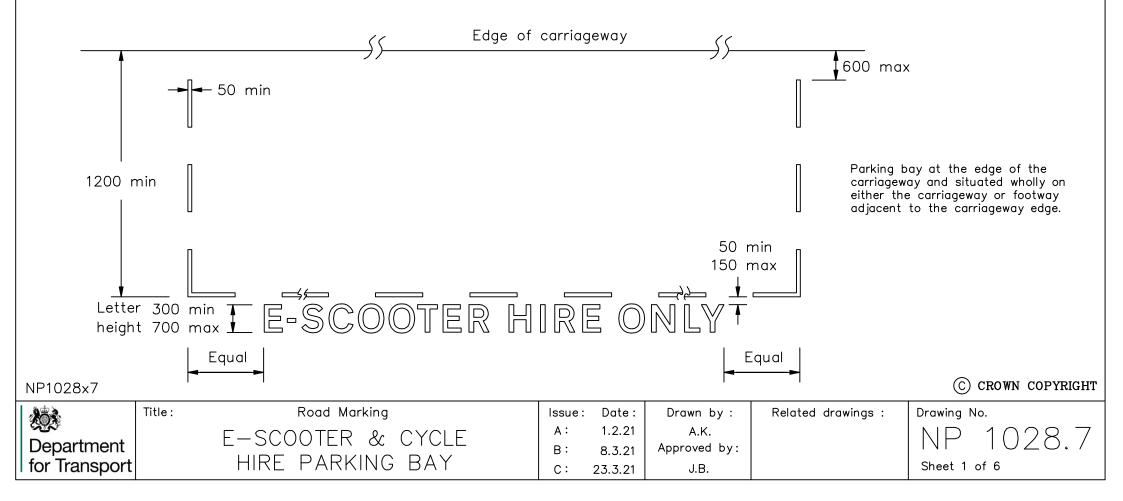

- authorises the placing on the said roads of a traffic sign consisting of a road marking (hereinafter referred to as "the authorised marking") conforming as to size, colour and character with that shown on the attached drawing numbered NP 1028.7; and
- directs that it is a condition of this authorisation that the authorised marking shall be placed only to indicate the effect of a corresponding Traffic Regulation Order; and
- 3. directs without prejudice to any statutory provision to the like effect, that it is a condition of this authorisation that the erection of the authorised marking at the said sites shall continue to have effect only until such day as may be appointed by one month's notice given by the Secretary of State announcing the end of the trial and on that day the said authorisation shall, without prejudice to the giving of any further authorisation or direction, cease to have effect; and
- 4. directs that this authorisation may also cease to have effect on a date as may be appointed by one month's notice given by the Secretary of State in writing for the removal or alteration of the authorised marking and on that day the said authorisation shall, without prejudice to the giving of any further authorisation or direction, cease to have effect.

A Delegated Official of the Department for Transport

- 1. The letters are from Schedule 17, Part 6 to the Regulations between 250 and 500mm x-height (300 700mm upper case letter height).
- 2. The words E-SCOOTER HIRE ONLY may be varied to E-SCOOTER HIRE, E-SCOOTER & CYCLE HIRE ONLY, E-SCOOTER & CYCLE HIRE, E-SCOOTER AND CYCLE HIRE or omitted. The legend may be repeated along the length of the marking as appropriate. In no case should the words extend beyond the limits of the parking bay.
- 3. The marks and gaps forming the boundary of the bay may vary in number and length; or be replaced by a continuous white line.
- 4. When the marking is placed wholly on the footway any legend should be placed only on the carriageway side of the bay.
- 5. COLOUR: Letters and Markings ---- WHITE
- 6. Dimensions are in millimetres.