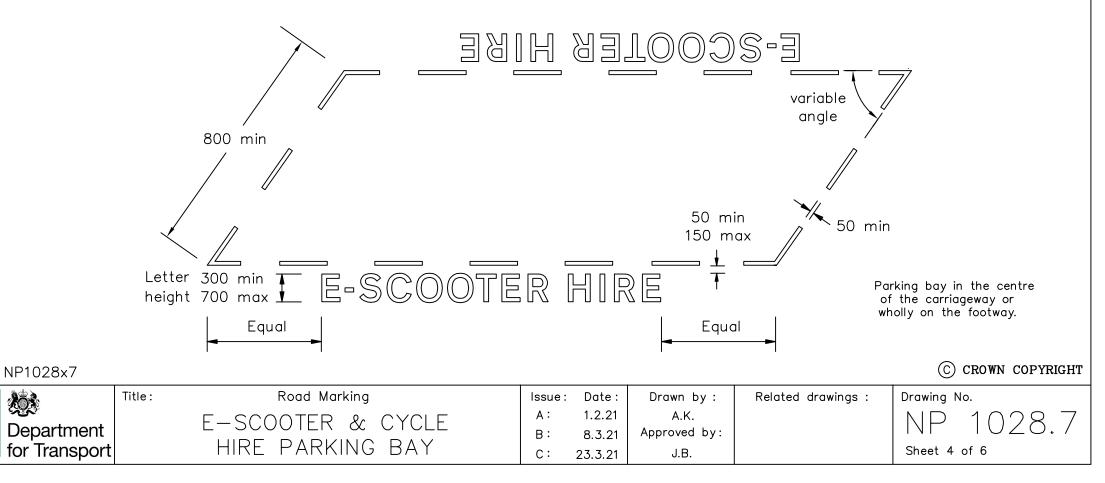

- authorises the placing on the said roads of a traffic sign consisting of a road marking (hereinafter referred to as "the authorised marking") conforming as to size, colour and character with that shown on the attached drawing numbered NP 1028.7; and
- directs that it is a condition of this authorisation that the authorised marking shall be placed only to indicate the effect of a corresponding Traffic Regulation Order; and
- 3. directs without prejudice to any statutory provision to the like effect, that it is a condition of this authorisation that the erection of the authorised marking at the said sites shall continue to have effect only until such day as may be appointed by one month's notice given by the Secretary of State announcing the end of the trial and on that day the said authorisation shall, without prejudice to the giving of any further authorisation or direction, cease to have effect; and
- 4. directs that this authorisation may also cease to have effect on a date as may be appointed by one month's notice given by the Secretary of State in writing for the removal or alteration of the authorised marking and on that day the said authorisation shall, without prejudice to the giving of any further authorisation or direction, cease to have effect.

- 1. The letters are from Schedule 17, Part 6 to the Regulations between 250 and 500mm x-height (300 700mm upper case letter height).
- 2. The words E-SCOOTER HIRE may be varied to E-SCOOTER HIRE ONLY, E-SCOOTER & CYCLE HIRE ONLY, E-SCOOTER & CYCLE HIRE, E-SCOOTER AND CYCLE HIRE ONLY, E-SCOOTER AND CYCLE HIRE or omitted. The legend may be repeated along the length of the marking as appropriate. In no case should the words extend beyond the limits of the parking bay.
- 3. The marks and gaps forming the boundary of the bay may vary in number and length; or be replaced by a continuous white line.
- 4. When the marking is placed wholly on the footway any legend shall be placed only on the carriageway side of the bay.
- 5. COLOUR: Letters and Markings ----- WHITE
- 6. The marking angle may be reversed.
- 7. Dimensions are in millimetres.