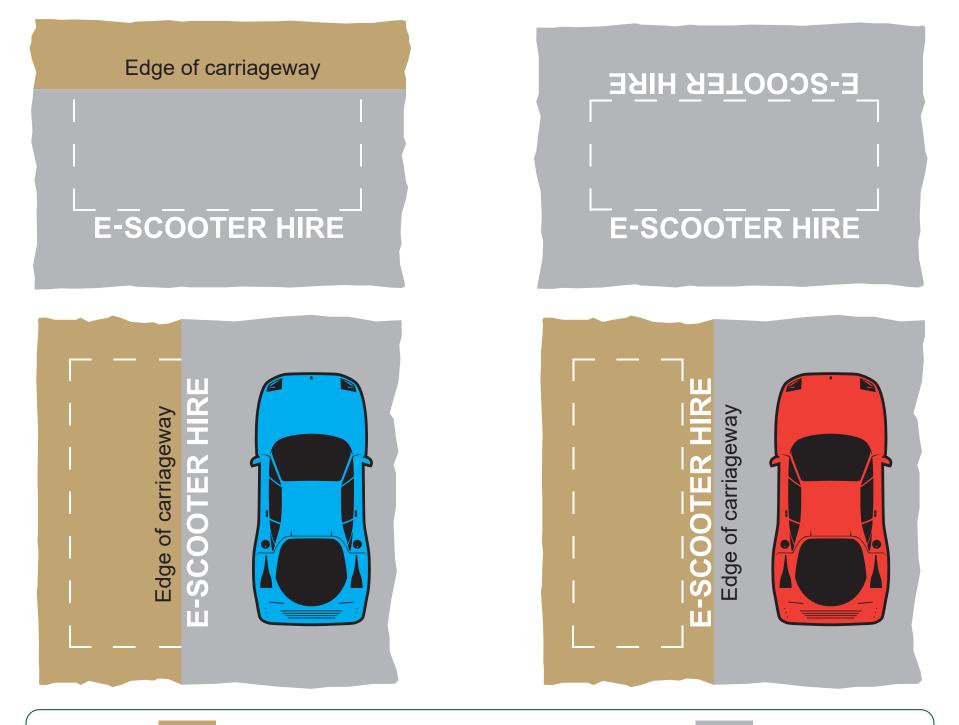

A Delegated Official of the Department for Transport

- 1. The letters are from Schedule 17, Part 6 to the Regulations between 250 and 500mm x-height (300 700mm upper case letter height).
- 2. The words E-SCOOTER HIRE ONLY may be varied to E-SCOOTER HIRE, E-SCOOTER & CYCLE HIRE ONLY, E-SCOOTER & CYCLE HIRE, E-SCOOTER AND CYCLE HIRE or omitted. The legend may be repeated along the length of the marking as appropriate. In no case should the words extend beyond the limits of the parking bay.
- 3. The marks and gaps forming the boundary of the bay may vary in number and length; or be replaced by a continuous white line.
- 4. When the marking is placed wholly on the footway any legend should be placed only on the carriageway side of the bay.
- 5. COLOUR: Letters and Markings ---- WHITE
- 6. Dimensions are in millimetres.

- 1. The letters are from Schedule 17, Part 6 to the Regulations between 250 and 500mm x-height (300 700mm upper case letter height).
- 2. The words E-SCOOTER HIRE may be varied to E-SCOOTER HIRE ONLY, E-SCOOTER & CYCLE HIRE ONLY, E-SCOOTER & CYCLE HIRE, E-SCOOTER AND CYCLE HIRE or omitted. The legend may be repeated along the length of the marking as appropriate. In no case should the words extend beyond the limits of the parking bay.
- 3. The marks and gaps forming the boundary of the bay may vary in number and length; or be replaced by a continuous white line.
- 4. When the marking is placed wholly on the footway any legend should be placed only on the carriageway side of the bay.
- 5. COLOUR: Letters and Markings ---- WHITE
- 6. The marking angle may be reversed.
- 7. Dimensions are in millimetres.

KEY:

Highway adjacent to carriageway

Carriageway

**KEY**:

Highway adjacent to carriageway

Carriageway