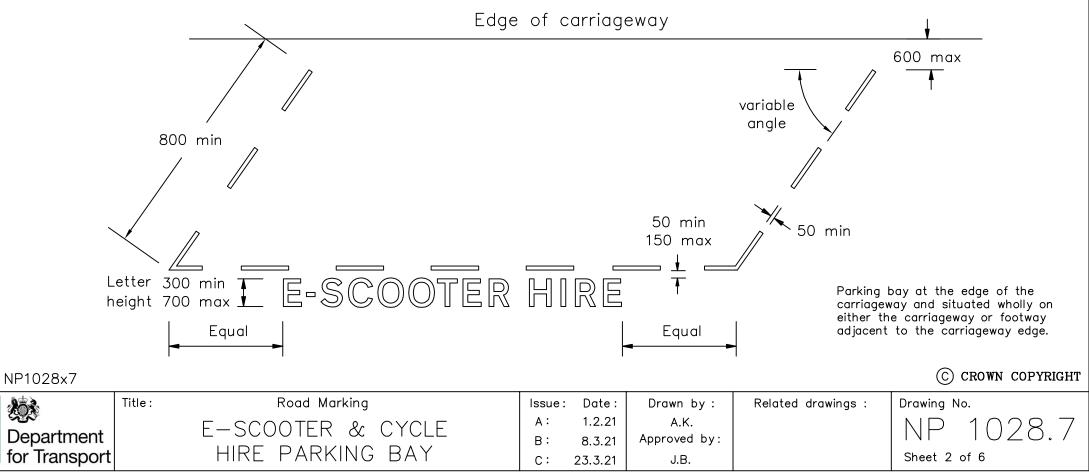

- authorises the placing on the said roads of a traffic sign consisting of a road marking (hereinafter referred to as "the authorised marking") conforming as to size, colour and character with that shown on the attached drawing numbered NP 1028.7; and
- directs that it is a condition of this authorisation that the authorised marking shall be placed only to indicate the effect of a corresponding Traffic Regulation Order; and
- 3. directs without prejudice to any statutory provision to the like effect, that it is a condition of this authorisation that the erection of the authorised marking at the said sites shall continue to have effect only until such day as may be appointed by one month's notice given by the Secretary of State announcing the end of the trial and on that day the said authorisation shall, without prejudice to the giving of any further authorisation or direction, cease to have effect; and
- 4. directs that this authorisation may also cease to have effect on a date as may be appointed by one month's notice given by the Secretary of State in writing for the removal or alteration of the authorised marking and on that day the said authorisation shall, without prejudice to the giving of any further authorisation or direction, cease to have effect.

- 1. The letters are from Schedule 17, Part 6 to the Regulations between 250 and 500mm x-height (300 700mm upper case letter height).
- 2. The words E-SCOOTER HIRE may be varied to E-SCOOTER HIRE ONLY, E-SCOOTER & CYCLE HIRE ONLY, E-SCOOTER & CYCLE HIRE, E-SCOOTER AND CYCLE HIRE or omitted. The legend may be repeated along the length of the marking as appropriate. In no case should the words extend beyond the limits of the parking bay.
- 3. The marks and gaps forming the boundary of the bay may vary in number and length; or be replaced by a continuous white line.
- 4. When the marking is placed wholly on the footway any legend should be placed only on the carriageway side of the bay.
- 5. COLOUR: Letters and Markings ---- WHITE
- 6. The marking angle may be reversed.
- 7. Dimensions are in millimetres.