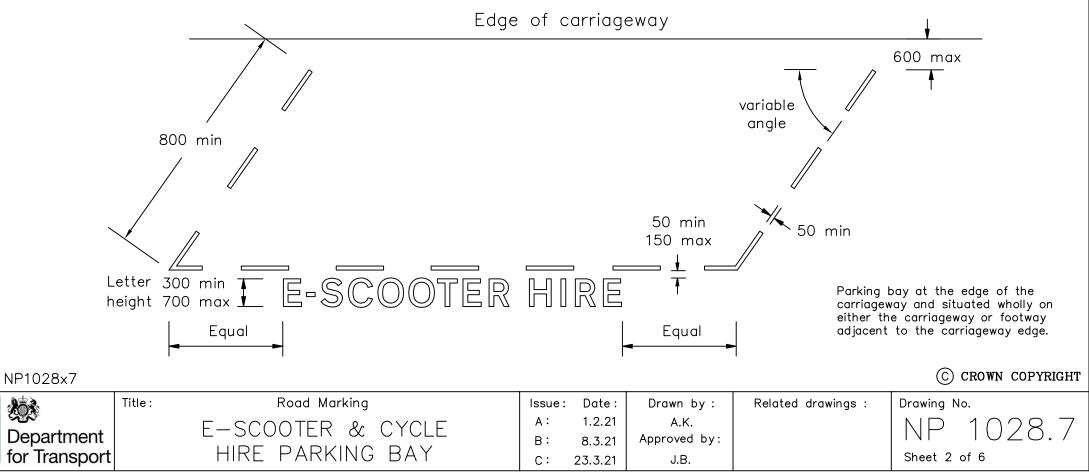

- 1. The letters are from Schedule 17, Part 6 to the Regulations between 250 and 500mm x-height (300 700mm upper case letter height).
- 2. The words E-SCOOTER HIRE may be varied to E-SCOOTER HIRE ONLY, E-SCOOTER & CYCLE HIRE ONLY, E-SCOOTER & CYCLE HIRE, E-SCOOTER AND CYCLE HIRE or omitted. The legend may be repeated along the length of the marking as appropriate. In no case should the words extend beyond the limits of the parking bay.
- 3. The marks and gaps forming the boundary of the bay may vary in number and length; or be replaced by a continuous white line.
- 4. When the marking is placed wholly on the footway any legend should be placed only on the carriageway side of the bay.
- 5. COLOUR: Letters and Markings ---- WHITE
- 6. The marking angle may be reversed.
- 7. Dimensions are in millimetres.