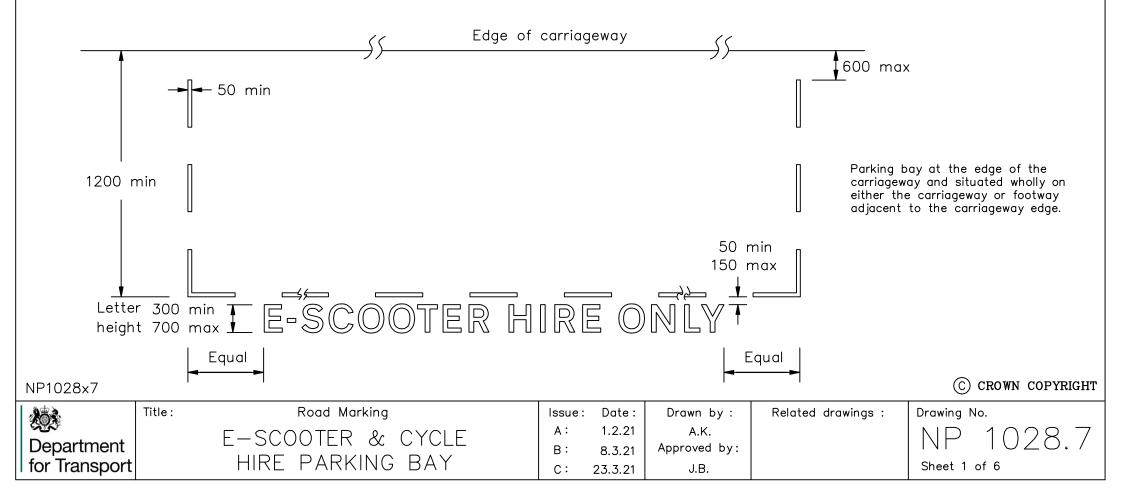

A Delegated Official of the Department for Transport

- 1. The letters are from Schedule 17, Part 6 to the Regulations between 250 and 500mm x-height (300 700mm upper case letter height).
- 2. The words E-SCOOTER HIRE ONLY may be varied to E-SCOOTER HIRE, E-SCOOTER & CYCLE HIRE ONLY, E-SCOOTER & CYCLE HIRE, E-SCOOTER AND CYCLE HIRE or omitted. The legend may be repeated along the length of the marking as appropriate. In no case should the words extend beyond the limits of the parking bay.
- 3. The marks and gaps forming the boundary of the bay may vary in number and length; or be replaced by a continuous white line.
- 4. When the marking is placed wholly on the footway any legend should be placed only on the carriageway side of the bay.
- 5. COLOUR: Letters and Markings ---- WHITE
- 6. Dimensions are in millimetres.