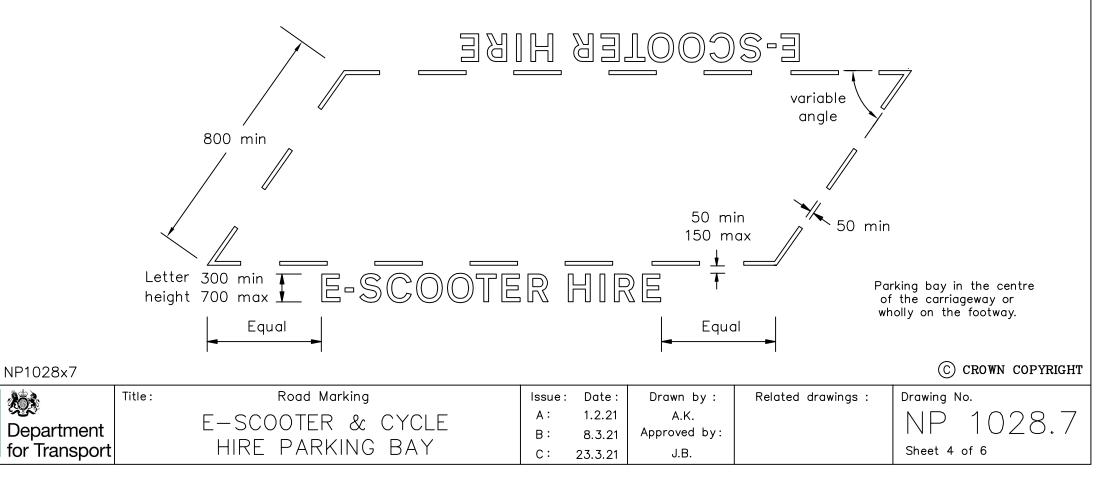

- 1. The letters are from Schedule 17, Part 6 to the Regulations between 250 and 500mm x-height (300 700mm upper case letter height).
- 2. The words E-SCOOTER HIRE may be varied to E-SCOOTER HIRE ONLY, E-SCOOTER & CYCLE HIRE ONLY, E-SCOOTER & CYCLE HIRE, E-SCOOTER AND CYCLE HIRE ONLY, E-SCOOTER AND CYCLE HIRE or omitted. The legend may be repeated along the length of the marking as appropriate. In no case should the words extend beyond the limits of the parking bay.
- 3. The marks and gaps forming the boundary of the bay may vary in number and length; or be replaced by a continuous white line.
- 4. When the marking is placed wholly on the footway any legend shall be placed only on the carriageway side of the bay.
- 5. COLOUR: Letters and Markings ----- WHITE
- 6. The marking angle may be reversed.
- 7. Dimensions are in millimetres.