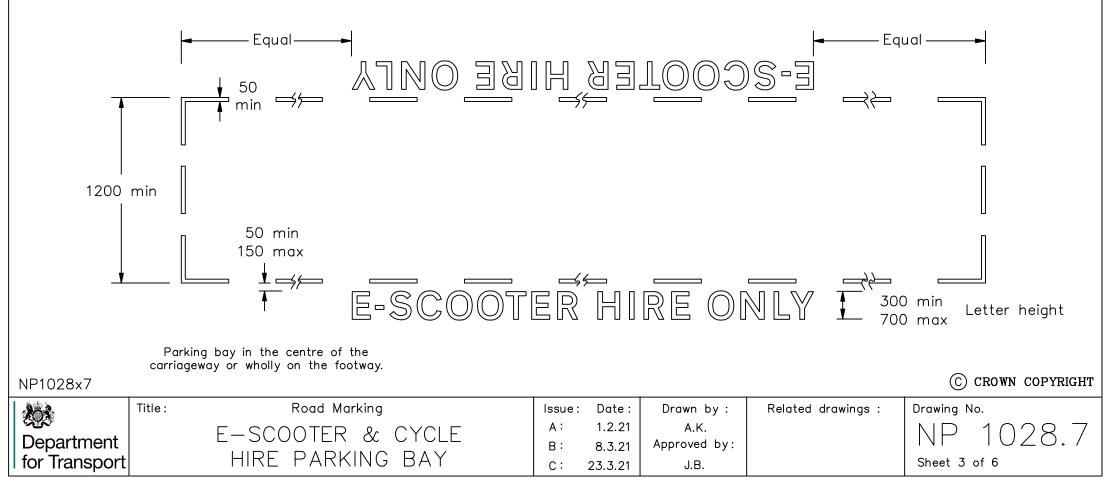

- 1. The letters are from Schedule 17, Part 6 to the Regulations between 250 and 500mm x-height (300 700mm upper case letter height).
- 2. The words E-SCOOTER HIRE ONLY may be varied to E-SCOOTER HIRE, E-SCOOTER & CYCLE HIRE ONLY, E-SCOOTER & CYCLE HIRE, E-SCOOTER AND CYCLE HIRE or omitted. The legend may be repeated along the length of the marking as appropriate. In no case should the words extend beyond the limits of the parking bay.
- 3. The marks and gaps forming the boundary of the bay may vary in number and length; or be replaced by a continuous white line.
- 4. When the marking is placed wholly on the footway any legend shall be placed only on the carriageway side of the bay.
- 5. COLOUR: Letters and Markings ---- WHITE
- 6. Dimensions are in millimetres.