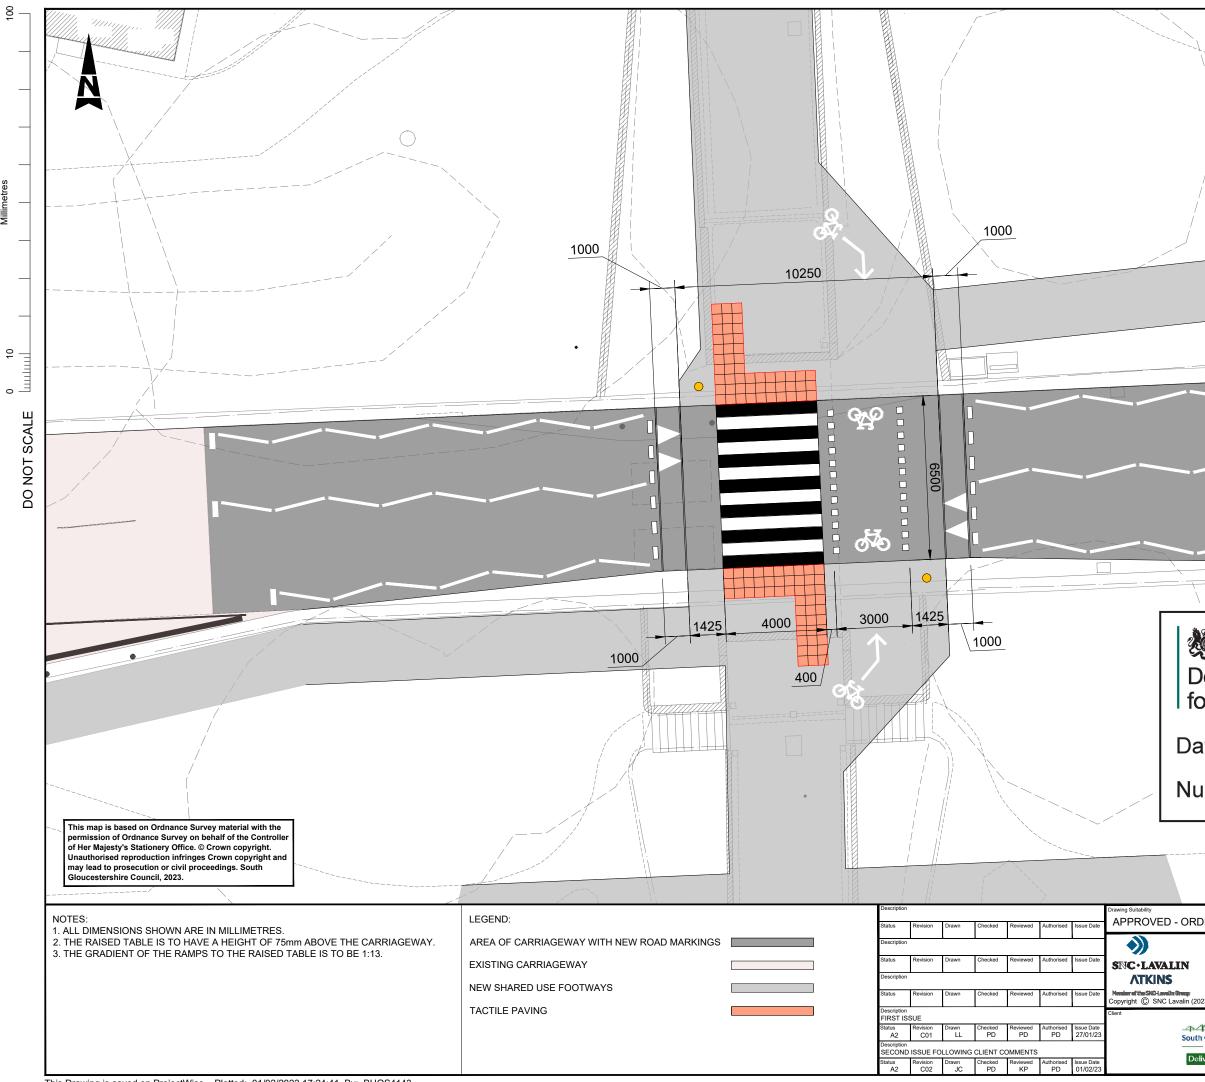

- authorises the placing upon a road hump, at or within 5 metres of the site shown schematically on the attached plan numbered GT50/145/0018-1 of a parallel crossing (hereinafter referred to as "the authorised crossing") as defined within Schedule 1 of the Traffic Signs Regulations and General Directions 2016 (Part 1 of S.I. 2016/362, "the 2016 Regulations") and conforming as to size, colour and character with that shown on the attached plan numbered GT50/145/0018-2, and
- 2. directs that the provisions of Schedule 14, Part 2, Item 53, Columns 4 and 5 of the 2016 Regulations shall apply to the authorised crossing; and
- 3. directs, without prejudice to any statutory provision to the like effect, that it is a condition of this authorisation that the placing of the authorised crossing at or near the said site shall continue to have effect only until such day as may be appointed by one month's notice given by the Secretary of State in writing to the traffic authority for the removal or alteration of the authorised hump, and on that day the said authorisation shall, without prejudice to the giving of any further authorisation or direction, cease to have effect.

#### **CONISTON ROAD**

This material may be subject to copyright © and require a license statement

| t                                                                                                                                                                                                                                                                                                                                                                                                                                                     |              | 0                                                                                                        |           |            |       |
|-------------------------------------------------------------------------------------------------------------------------------------------------------------------------------------------------------------------------------------------------------------------------------------------------------------------------------------------------------------------------------------------------------------------------------------------------------|--------------|----------------------------------------------------------------------------------------------------------|-----------|------------|-------|
|                                                                                                                                                                                                                                                                                                                                                                                                                                                       |              | _                                                                                                        |           |            |       |
| \<br> <br>                                                                                                                                                                                                                                                                                                                                                                                                                                            |              |                                                                                                          |           |            |       |
| <br> <br>                                                                                                                                                                                                                                                                                                                                                                                                                                             |              |                                                                                                          |           |            |       |
| /                                                                                                                                                                                                                                                                                                                                                                                                                                                     |              |                                                                                                          |           |            |       |
|                                                                                                                                                                                                                                                                                                                                                                                                                                                       |              |                                                                                                          |           | $\bigcirc$ |       |
|                                                                                                                                                                                                                                                                                                                                                                                                                                                       |              |                                                                                                          | •         |            |       |
|                                                                                                                                                                                                                                                                                                                                                                                                                                                       |              |                                                                                                          |           |            |       |
|                                                                                                                                                                                                                                                                                                                                                                                                                                                       |              |                                                                                                          |           |            |       |
|                                                                                                                                                                                                                                                                                                                                                                                                                                                       |              |                                                                                                          |           |            |       |
|                                                                                                                                                                                                                                                                                                                                                                                                                                                       |              |                                                                                                          |           |            |       |
|                                                                                                                                                                                                                                                                                                                                                                                                                                                       |              |                                                                                                          |           |            |       |
| <u> </u>                                                                                                                                                                                                                                                                                                                                                                                                                                              |              |                                                                                                          |           |            |       |
| · · · · · · · · · · · · · · · · · · · · · · · · · · · · · · · · · · · · · · · · · · · · · · · · · · · · · · · · · · · · · · · · · · · · · · · · · · · · · · · · · · · · · · · · · · · · · · · · · · · · · · · · · · · · · · · · · · · · · · · · · · · · · · · · · · · · · · · · · · · · · · · · · · · · · · · · · · · · · · · · · · · · · · · · · · · · · · · · · · · · · · · · · · · · · · · · · · · · · · · · · · · · · · · · · · · · · · · · · · · |              |                                                                                                          | 1         |            |       |
|                                                                                                                                                                                                                                                                                                                                                                                                                                                       |              |                                                                                                          |           |            |       |
| Departmer                                                                                                                                                                                                                                                                                                                                                                                                                                             |              |                                                                                                          |           |            |       |
| or Transpo                                                                                                                                                                                                                                                                                                                                                                                                                                            |              |                                                                                                          | _         |            |       |
| ate: 07 Fe                                                                                                                                                                                                                                                                                                                                                                                                                                            |              | •                                                                                                        |           |            |       |
| umber: G1                                                                                                                                                                                                                                                                                                                                                                                                                                             | [50/         | 145/00                                                                                                   | 18-2      |            |       |
|                                                                                                                                                                                                                                                                                                                                                                                                                                                       |              |                                                                                                          | •         |            |       |
|                                                                                                                                                                                                                                                                                                                                                                                                                                                       |              |                                                                                                          |           |            |       |
| DERS / LICENSES                                                                                                                                                                                                                                                                                                                                                                                                                                       | Status<br>A2 | [                                                                                                        | ISTON ROA | D SUBW     | AY    |
| Aztec West<br>500 Park Avenue<br>Almondsbury<br>Bristol<br>BS32 4RZ<br>Tel: +44 (0)1454 662<br>Fax: +44 (0)1454 663<br>023) www.atkinsglobal.cor                                                                                                                                                                                                                                                                                                      | 333          | Drawing Title<br>PARALLEL ZEBRA CROSSING<br>FOR<br>DfT AUTHORISATION                                     |           |            |       |
| th Gloucestershire                                                                                                                                                                                                                                                                                                                                                                                                                                    |              | Drawing Number<br>Project I Originator I Volume<br>WECA_SGC - ATK - HGN -<br>CONISTON - DR - CH - 000001 |           |            |       |
| - Council                                                                                                                                                                                                                                                                                                                                                                                                                                             |              | Location<br>Original<br>Size: A3 Scale: 1:                                                               | Project   | Role N     | umber |