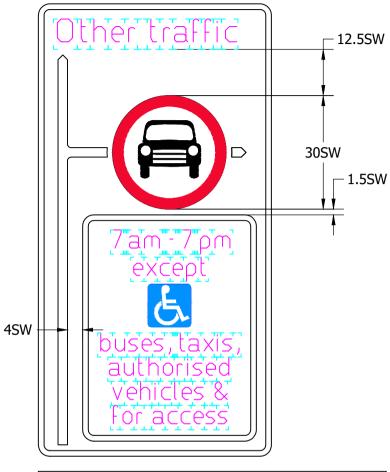

#### Notes

- 1. Traffic sign design based upon Traffic Signs Manual Chapter 7 - Traffic Signs Figure 5-37.
- 2. "Other traffic" legend from S12-3-1 -Paragraph 2.
- No motor vehicles regulatory sign symbol increased from 20SW to 30SW diameter to improve legibility.
- Non-prescribed sub-plate to regulatory roundel 80% of main sign "x"-height. Setting out dimensions given are in relation to the main sign and not the sub-plate.
- 5. All route arms 2.5SW for unclassified non-primary routes.