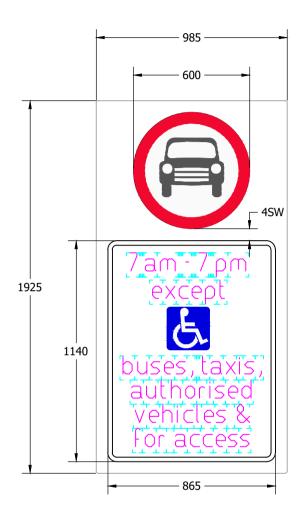

| Scheme Ref.   | ATF-COL-14           |           |                    |
|---------------|----------------------|-----------|--------------------|
| Sign Ref.     | NP S12-2-3           | x-height  | 60.0               |
| Letter colour | BLACK                | SIGN FACE |                    |
| Background    | WHITE                | Width     | 925mm              |
| Border        | BLACK                | Height    | 1795mm             |
| Material Clas | s RA2 (12899-1:2007) | Area      | 1.66m <sup>2</sup> |

| Scheme Ref.   | ATF-COL-14               |         |                    |
|---------------|--------------------------|---------|--------------------|
| Sign Ref.     | NP S12-2-3               | x-heigh | nt 60.0            |
| Letter coloui | BLACK                    | SIGN F  | ACE                |
| Background    | WHITE                    | Width   | 925mm              |
| Border        | BLACK                    | Height  | 1795mm             |
| Material      | Class RA2 (12899-1:2007) | Area    | 1.66m <sup>2</sup> |

#### Notes

- 1. Traffic sign design based upon Traffic Signs Manual Chapter 7 - Traffic Signs Figure 5-37.
- 2. "Other traffic" legend from S12-3-1 -Paragraph 2.
- No motor vehicles regulatory sign symbol increased from 20SW to 30SW diameter to improve legibility.
- Non-prescribed sub-plate to regulatory roundel 80% of main sign "x"-height. Setting out dimensions given are in relation to the main sign and not the sub-plate.
- 5. All route arms 2.5SW for unclassified non-primary routes.