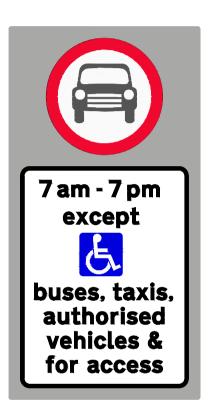

County Council

*BINGWAY* 

Dimensions (mm): Width: 866, Height: 1140 x-Height: 62.5 Area: 0.99 m<sup>2</sup> black on white Material: BS EN 12899-1:2007

Date: 20 September 2023

Number: GT50/045/0035-2

| Notes |
|-------|
|-------|

| Scheme Ref.   | ATF-COL-14             |           |                    |
|---------------|------------------------|-----------|--------------------|
| Sign Ref.     | NP 619.1 Variant       | x-height  | 62.5               |
| Letter colour | N/A                    | SIGN FACE | E                  |
| Background    | GREY                   | Width     | 985mm              |
| Border        | N/A                    | Height    | 1925mm             |
| Material Cla  | ass RA2 (12899-1:2007) | Area      | 1.90m <sup>2</sup> |

| Scheme Ref.   | ATF-COL-14                 |          |                    |
|---------------|----------------------------|----------|--------------------|
| Sign Ref.     | NP 619.1 Variant Sub Plate | x-height | 62.5               |
| Letter colour | BLACK                      | SIGN FAC | E                  |
| Background    | WHITE                      | Width    | 865mm              |
| Border        | BLACK                      | Height   | 1140mm             |
| Material Clas | s RA2 (12899-1:2007)       | Area     | 0.99m <sup>2</sup> |