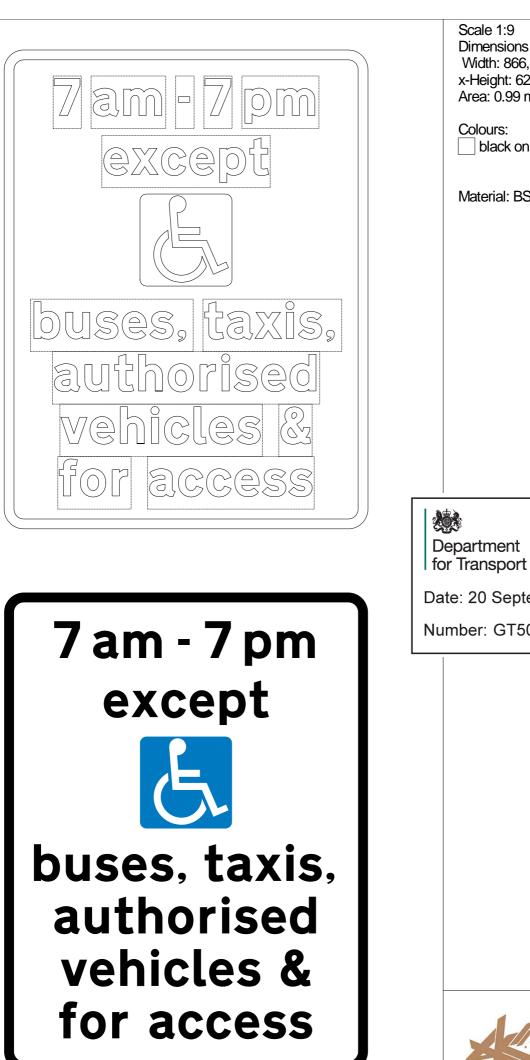

County Council

*BINGWAY* 

Dimensions (mm): Width: 866, Height: 1140 x-Height: 62.5 Area: 0.99 m<sup>2</sup> black on white Material: BS EN 12899-1:2007

Date: 20 September 2023

Number: GT50/045/0035-2

| Notes |
|-------|
|-------|

| Scheme Ref.   | ATF-COL-14                 |          |                    |
|---------------|----------------------------|----------|--------------------|
| Sign Ref.     | NP 619.1 Variant Sub Plate | x-height | 62.5               |
| Letter colour | BLACK                      | SIGN FAC | E                  |
| Background    | WHITE                      | Width    | 865mm              |
| Border        | BLACK                      | Height   | 1140mm             |
| Material Clas | s RA2 (12899-1:2007)       | Area     | 0.99m <sup>2</sup> |