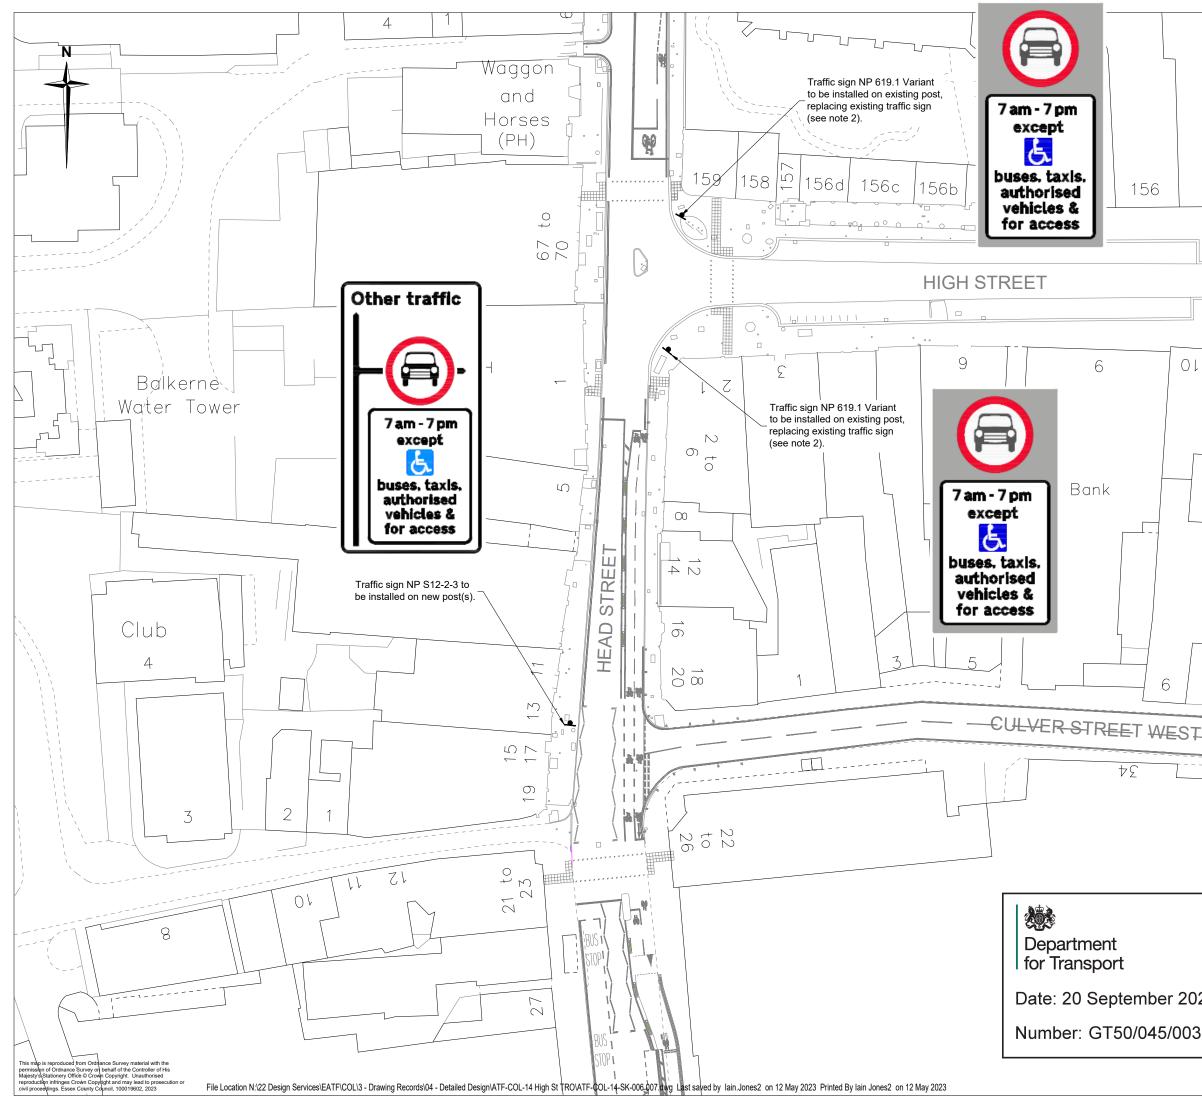

Dated 27 September 2023

Signed by authority of the Secretary of State

A Delegated Official of the Department for Transport

|      |       |         | Note              | es                                                                                                                        |                                                                    |                                         |                                      |                                |          |
|------|-------|---------|-------------------|---------------------------------------------------------------------------------------------------------------------------|--------------------------------------------------------------------|-----------------------------------------|--------------------------------------|--------------------------------|----------|
|      |       |         | 1.                | Do not scale.                                                                                                             |                                                                    |                                         |                                      |                                |          |
|      |       |         | 2.                | Non-prescribe<br>separate appli                                                                                           |                                                                    |                                         |                                      |                                |          |
|      |       |         | 3.                | North Hill one-<br>general traffic<br>direction of so<br>pedal cycles, l<br>vehicles" bein<br>permits includ<br>vehicles. | with contrafic<br>uth) permittin<br>puses, taxis a<br>g defined as | ow bus<br>g moto<br>ind "aut<br>those w | lane (<br>rcycle<br>horise<br>ith ce | (in the<br>es,<br>ed<br>ertain | e        |
|      | 149   | to      | 4.                | High Street or<br>for all traffic 7<br>motorcycles, p<br>"authorised ve                                                   | om - 7am and<br>oedal cycles,                                      | l for onl<br>buses,                     | y solo<br>taxis a                    | <b>5</b>                       | 1        |
|      |       |         | 5.                | Head Street o<br>for all traffic in<br>for cycles in cy<br>carriageway.                                                   | carriageway                                                        | , and tw                                | /o-wa                                | y trat                         |          |
|      |       |         | 6.                | All arms of the limit or 20MPH                                                                                            |                                                                    | subject                                 | to a                                 | 20MI                           | PH       |
|      | qll   | 51      | <u>Key</u>        | <ul> <li>Propo</li> </ul>                                                                                                 | sed traffic sig                                                    | ın locati                               | on                                   |                                |          |
|      |       | B       |                   |                                                                                                                           |                                                                    |                                         |                                      |                                |          |
|      |       |         |                   |                                                                                                                           |                                                                    |                                         |                                      |                                |          |
|      |       |         |                   |                                                                                                                           |                                                                    |                                         |                                      |                                |          |
| 6a   |       |         |                   |                                                                                                                           |                                                                    |                                         |                                      |                                |          |
|      |       |         |                   |                                                                                                                           |                                                                    |                                         |                                      |                                |          |
|      |       | ſ       | Rev. Date         | Descriptic                                                                                                                | n of revision                                                      | Drawn                                   | Checked                              | Review'd                       | Approv'd |
|      | 0     | + 0     |                   | · ·                                                                                                                       |                                                                    |                                         |                                      |                                |          |
|      | 8     | to<br>9 |                   |                                                                                                                           |                                                                    |                                         |                                      |                                |          |
|      |       | 5       | DRAWING           | STATUS                                                                                                                    |                                                                    |                                         |                                      |                                |          |
|      |       |         |                   | FOR                                                                                                                       | INFORM                                                             | ΑΤΙΟ                                    | N                                    |                                |          |
|      |       |         |                   | Esse                                                                                                                      | X                                                                  |                                         |                                      |                                |          |
|      | <br>\ |         |                   | High                                                                                                                      | ways                                                               |                                         | >                                    | (                              |          |
|      |       |         | Chelms<br>Tel: 03 | Highways, Seax Hous<br>sford, CM1 1QH.<br>45 6037631                                                                      | e, Victoria Road S                                                 |                                         | ssex Co                              | ounty C                        | ouncil   |
|      |       |         | SCHEME T          | ACTIVE                                                                                                                    | TRAVEL FU<br>2 - COLCH<br>LES EXCEP                                | IESTE                                   | R                                    | отс                            | )R       |
|      |       | ŀ       | DRAWING           |                                                                                                                           | ES PROHI                                                           | BITED                                   |                                      |                                |          |
|      |       |         | RE                |                                                                                                                           | RY AND E<br>Affic Si<br>Cation F                                   | GNS                                     | CITC                                 | )NA                            | ۱L       |
|      |       |         |                   | J IHJ                                                                                                                     | DATE                                                               | REVIEWED                                |                                      | PPROVE                         | D        |
| 23   |       |         |                   | 23 MAY 23<br>UNITS U.N.O.<br>PPLICABLE                                                                                    |                                                                    | SCALE A                                 | T A3 (420)                           |                                |          |
| 35-1 |       |         | DRAWING           | i No.                                                                                                                     |                                                                    |                                         | 1.0                                  | REV.                           |          |
| 1-0  |       |         |                   | ATF-CO                                                                                                                    | L-14-SK-                                                           | 007                                     |                                      |                                | -        |

County Council

*BINGWAY* 

Dimensions (mm): Width: 866, Height: 1140 x-Height: 62.5 Area: 0.99 m<sup>2</sup> black on white Material: BS EN 12899-1:2007

Date: 20 September 2023

Number: GT50/045/0035-2

| Notes |
|-------|
|-------|

- 1. Do not scale.
- North Hill one-way (in the direction of north) for general traffic with contraflow bus lane (in the direction of south) permitting motorcycles, pedal cycles, buses, taxis and "authorised vehicles" being defined as those with certain permits including, but not limited to private hire vehicles.
- High Street one-way (in the direction of east) for all traffic 7pm - 7am and for only solo motorcycles, pedal cycles, buses, taxis and "authorised vehicles" from 7am - 7pm.
- Head Street one-way (in the direction of north) for all traffic in carriageway, and two-way traffic for cycles in cycle lanes on east side of carriageway.
- 5. All arms of the junction are subject to a 20MPH limit or 20MPH zone.

|             | Key<br>T                                          | Propose          | ed traffic sig                                | n location       |                          |          |
|-------------|---------------------------------------------------|------------------|-----------------------------------------------|------------------|--------------------------|----------|
| 149 to 1    |                                                   |                  |                                               |                  |                          |          |
|             |                                                   |                  |                                               |                  |                          |          |
| 11 911 21   | Rev. Date                                         | Description c    | f revision                                    | Drawn Check      | ed Review/d              | Approv'd |
| B           | DRAWING STATUS                                    |                  | NFORM                                         |                  |                          |          |
| 6a          | Essex Highway<br>Chelmsford, Ci<br>Tel: 0345 6037 | M1 1QH.          | Vays<br>Victoria Road S                       | outh,<br>© Essex | County C                 | ouncil   |
|             |                                                   | PHASE<br>VEHICLI | RAVEL FU<br>2 - COLCH<br>ES EXCEP<br>ES PROHI | IESTER           |                          | R        |
| 8 to<br>7 9 | DESIGNED                                          |                  | FFIC SIG                                      |                  | APPROVE                  | D        |
|             |                                                   | IHJ              |                                               | PJN              | DATE                     | 3        |
|             | MAR 23<br>DRAWING UNITS U.<br>NOT APPLICA         |                  | MAR 23                                        | MAR 23           | MAR<br>120x297mm)<br>500 | .23      |
|             | DRAWING No.                                       | TF-COL           | -14-SK-(                                      | 005              | REV.                     | -        |