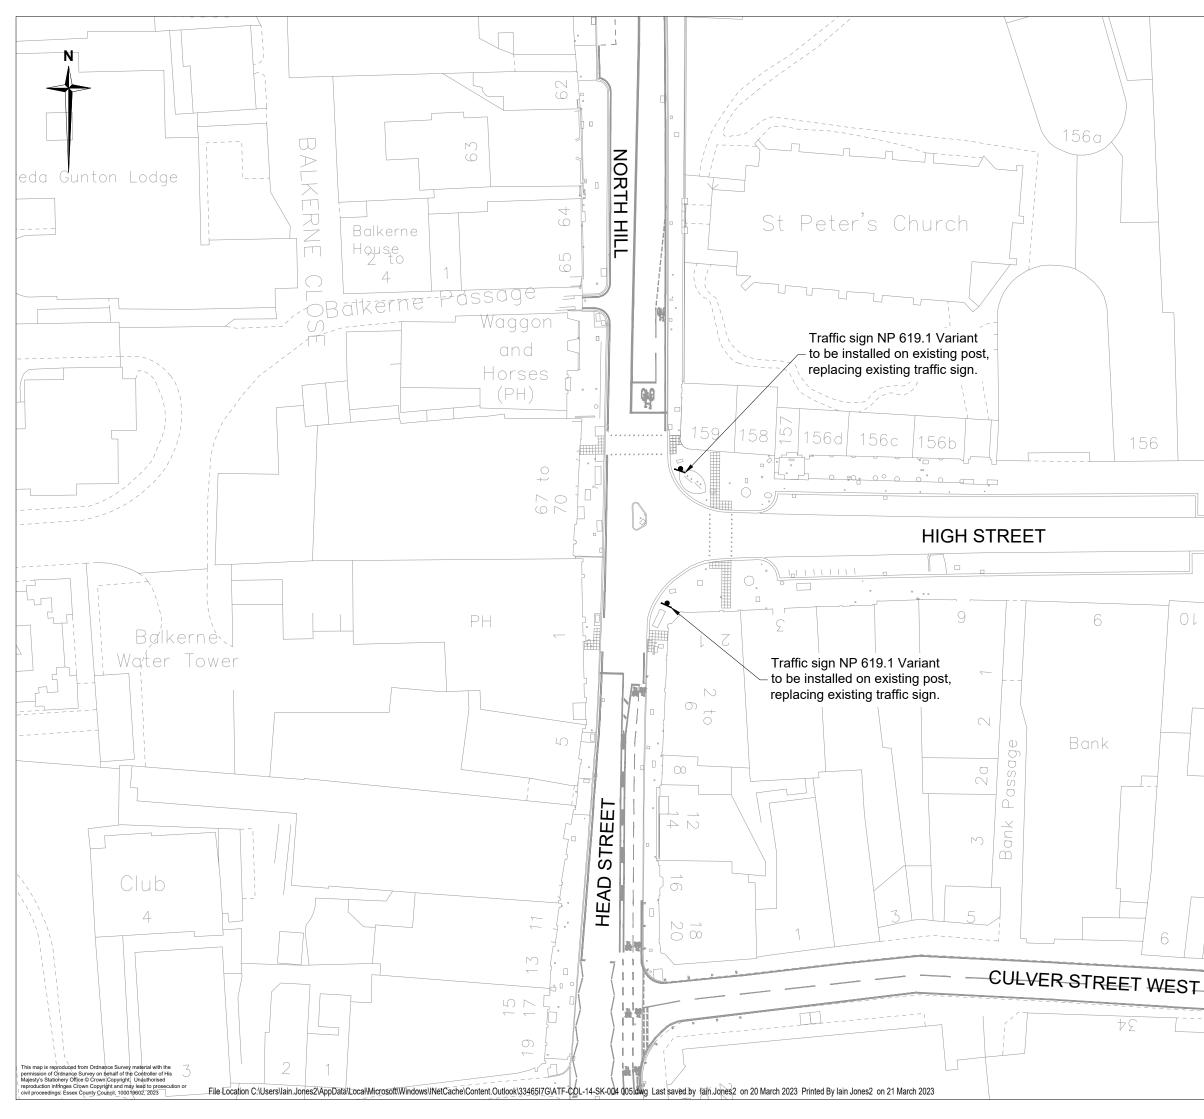

County Council

*BINGWAY* 

Dimensions (mm): Width: 866, Height: 1140 x-Height: 62.5 Area: 0.99 m<sup>2</sup> black on white Material: BS EN 12899-1:2007

Date: 20 September 2023

Number: GT50/045/0035-2

| Notes |
|-------|
|-------|

| Scheme Ref.   | ATF-COL-14             |           |                    |
|---------------|------------------------|-----------|--------------------|
| Sign Ref.     | NP 619.1 Variant       | x-height  | 62.5               |
| Letter colour | N/A                    | SIGN FACE | E                  |
| Background    | GREY                   | Width     | 985mm              |
| Border        | N/A                    | Height    | 1925mm             |
| Material Cla  | ass RA2 (12899-1:2007) | Area      | 1.90m <sup>2</sup> |

| Scheme Ref.   | ATF-COL-14                 |          |                    |
|---------------|----------------------------|----------|--------------------|
| Sign Ref.     | NP 619.1 Variant Sub Plate | x-height | 62.5               |
| Letter colour | BLACK                      | SIGN FAC | E                  |
| Background    | WHITE                      | Width    | 865mm              |
| Border        | BLACK                      | Height   | 1140mm             |
| Material Clas | s RA2 (12899-1:2007)       | Area     | 0.99m <sup>2</sup> |