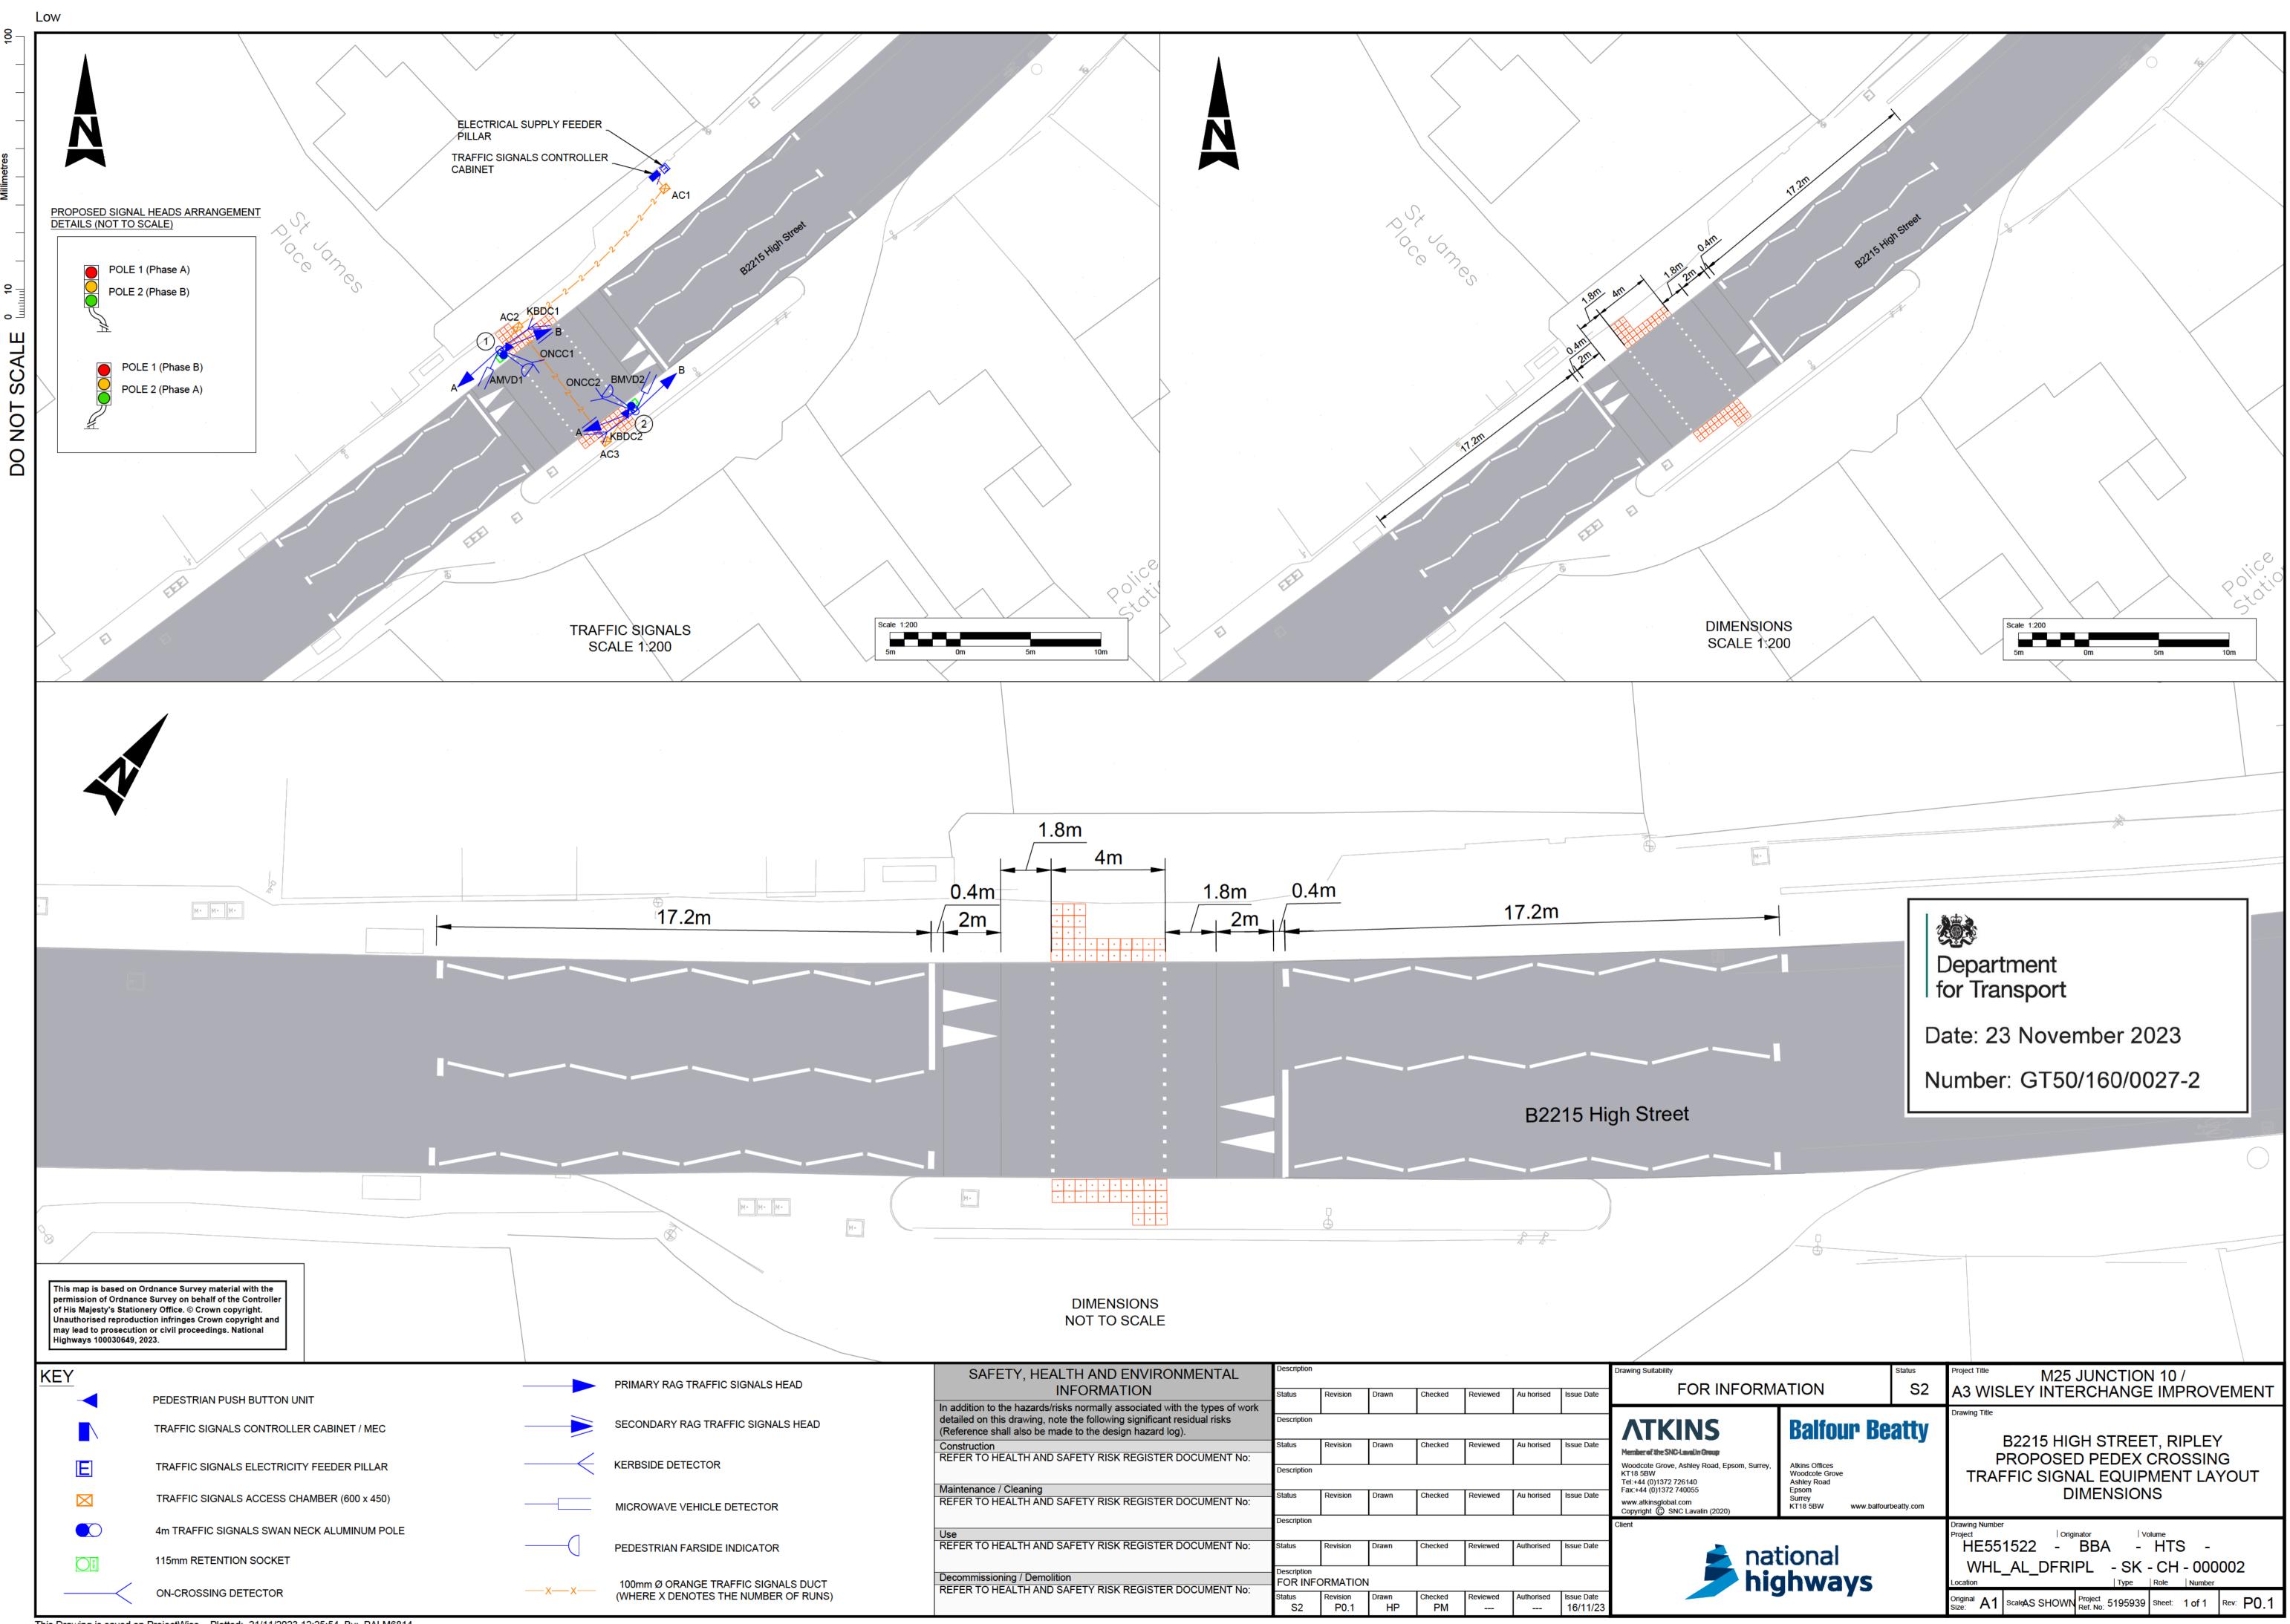

- authorises the placing upon a road hump, at or within 5 metres of the site shown schematically on the attached plan numbered GT50/160/0027-1, of a signal-controlled pedestrian facility (hereinafter referred to as "the authorised crossing") as defined within Schedule 1 of the Traffic Signs Regulations and General Directions 2016 (Part 1 of S.I. 2016/362, "the 2016 Regulations") and conforming as to size, colour and character with that shown on the attached plan numbered GT50/160/0027-2; and
- 2. directs, without prejudice to any statutory provision to the like effect, that it is a condition of this authorisation that the placing of the authorised crossing at or near the said site shall continue to have effect only until such day as may be appointed by one month's notice given by the Secretary of State in writing to the traffic authority for the removal or alteration of the authorised hump, and on that day the said authorisation shall, without prejudice to the giving of any further authorisation or direction, cease to have effect.

GT50/160/0027

The provisions of Regulations 5, 7, 9, 10 and 11 of the 2016 Regulations shall apply to the authorised crossing in the same manner as they apply to the marking shown in the diagram in Schedule 14, Part 2, Item 51 of those Regulations.