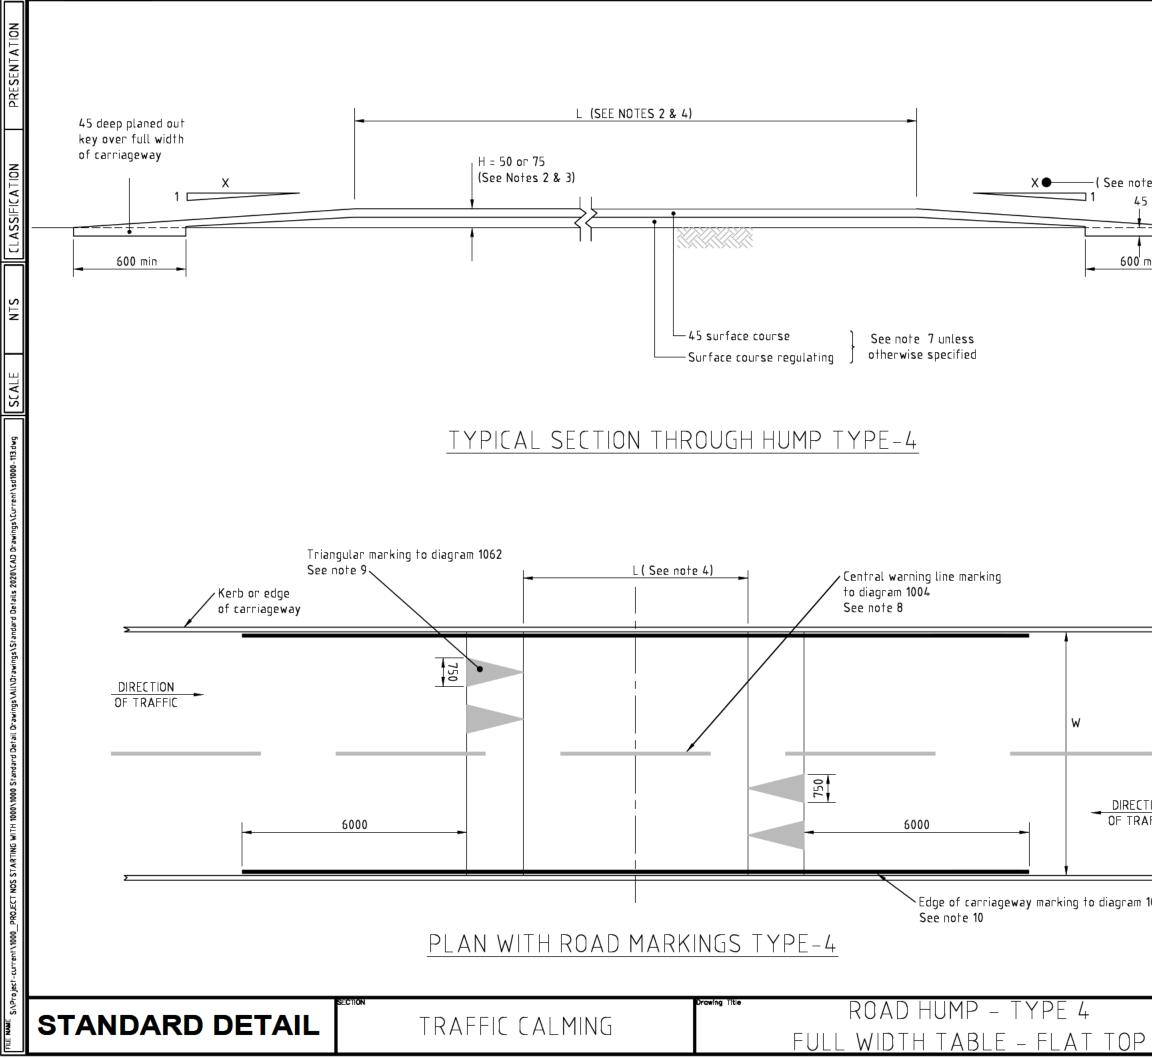

The provisions of the Highways (Road Humps) Regulations 1999 shall apply to the road hump and the authorised crossing, save that an imaginary line along the centre of each hump from one side of the road to the other need not be in the same position as an imaginary line along the centre of the limits of the crossing from one side of the road to the other as shown in the diagram in Schedule 14, Part 2, Item 51 of the 2016 Regulations.